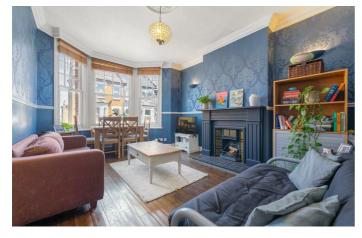

## **Property Details**

This two double bedroom Victorian conversion is set on the first floor of a period property on Trent Road, a quiet, desirable street near Brockwell Park and Brixton. Featuring tall bay windows, high ceilings, and a feature fireplace, the apartment blends character with functionality. The spacious reception room, with natural light pouring through sash windows, offers a perfect space for both relaxation and entertaining. The kitchen, accessed through the reception, is finished with sleek cabinetry and enhanced further by the sash window which brings in excellent light and ventilation. Both bedrooms are generously sized and located at the rear of the property for a peaceful atmosphere. The principal bedroom enjoys a tranquil view of nearby gardens, while the second bedroom can easily serve as a guest room, home office, or nursery. The bathroom, positioned between the two bedrooms, includes a bathtub with an overhead shower, complemented with blue subway tiles. Located minutes from Brixton, Brockwell Park, and transport links, this chain-free flat offers the best of city living with a calm, residential feel.