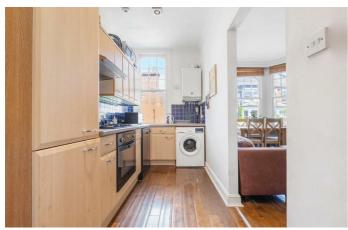

## **Property Details**

This two double bedroom Victorian conversion is set on the first floor of a period property on Trent Road, a quiet, desirable street near Brockwell Park and Brixton. Featuring tall bay windows, high ceilings, and a feature fireplace, the apartment blends character with functionality. The spacious reception room, with natural light pouring through sash windows, offers a perfect space for both relaxation and entertaining. The kitchen, accessed through the reception, is finished with sleek cabinetry and enhanced further by the sash window which brings in excellent light and ventilation. Both bedrooms are generously sized and located at the rear of the property for a peaceful atmosphere. The principal bedroom enjoys a tranquil view of nearby gardens, while the second bedroom can easily serve as a guest room, home office, or nursery. The bathroom, positioned between the two bedrooms, includes a bathtub with an overhead shower, complemented with blue subway tiles. Located minutes from Brixton, Brockwell Park, and transport links, this chain-free flat offers the best of city living with a calm, residential feel.