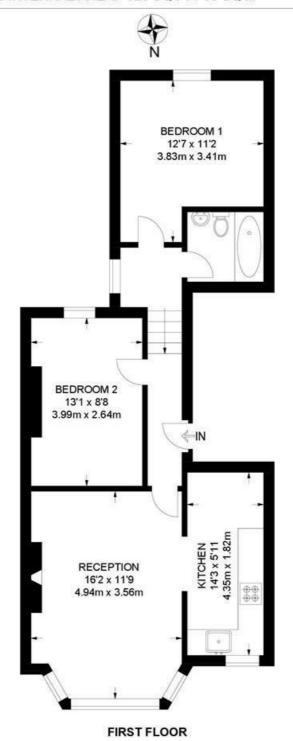

#### Trent Road, SW2 2 Bedroom Flat

APPROXIMATE GROSS INTERNAL AREA: 626 SQ FT / 58 SQ M

While we try our very best, floor plans are produced as a guide only and we take no responsibility for the precise accuracy with which any property is represented.