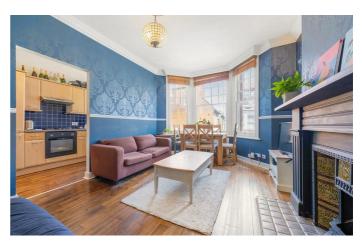

## **Property Details**

This two double bedroom Victorian conversion is set on the first floor of a period property on Trent Road, a quiet, desirable street near Brockwell Park and Brixton. Featuring tall bay windows, high ceilings, and a feature fireplace, the apartment blends character with functionality. The spacious reception room, with natural light pouring through sash windows, offers a perfect space for both relaxation and entertaining. The kitchen, accessed through the reception, is finished with sleek cabinetry and enhanced further by the sash window which brings in excellent light and ventilation. Both bedrooms are generously sized and located at the rear of the property for a peaceful atmosphere. The principal bedroom enjoys a tranquil view of nearby gardens, while the second bedroom can easily serve as a guest room, home office, or nursery. The bathroom, positioned between the two bedrooms, includes a bathtub with an overhead shower, complemented with blue subway tiles. Located minutes from Brixton, Brockwell Park, and transport links, this chain-free flat offers the best of city living with a calm, residential feel.