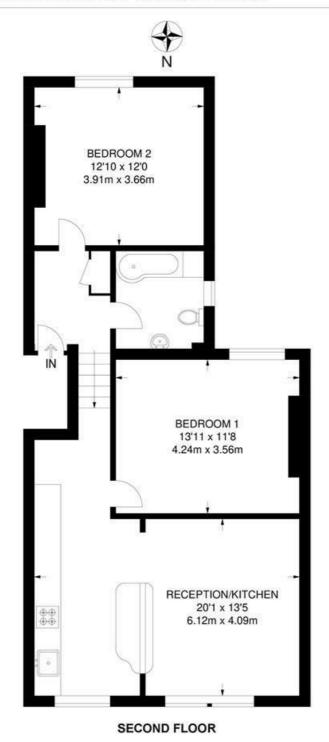

### Sudbourne Road, SW2 2 Bedroom Flat

APPROXIMATE GROSS INTERNAL AREA: 753 SQ FT / 70 SQ M

While we try our very best, floor plans are produced as a guide only and we take no responsibility for the precise accuracy with which any property is represented.