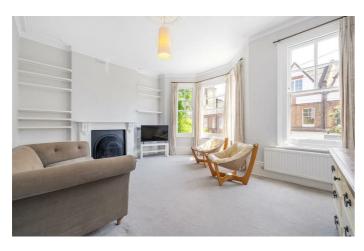

## **Property Details**

A beautifully presented three-bedroom split-level flat, occupying the first and second floors of a handsome Victorian semi-detached house on peaceful Endymion Road. Offering 1,120 sq ft of internal space, this home perfectly blends period charm with modern comfort. A private entrance leads to the first floor, where a generous bayfronted reception room forms the heart of the home. With high ceilings, a feature fireplace, ornate cornicing, and large sash windows, the room is filled with natural light and character. The separate kitchen offers ample cabinetry, generous worktop space, a dining area, and a sash window overlooking neighbouring gardens. All three bedrooms are spacious doubles. The first-floor bedroom is peacefully set to the rear of the flat. Upstairs, the spacious principal bedroom enjoys a leafy rear outlook and benefits from a smart en-suite bathroom. A third expansive bedroom spans the width of the home, complete with built-in wardrobes and eaves storage.