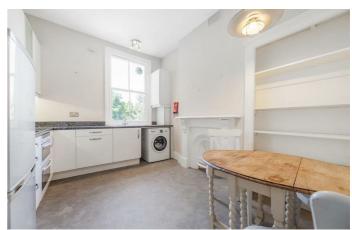

## **Property Details**

A beautifully presented three-bedroom split-level flat, occupying the first and second floors of a handsome Victorian semi-detached house on peaceful Endymion Road. Offering 1,120 sq ft of internal space, this home perfectly blends period charm with modern comfort. A private entrance leads to the first floor, where a generous bayfronted reception room forms the heart of the home. With high ceilings, a feature fireplace, ornate cornicing, and large sash windows, the room is filled with natural light and character. The separate kitchen offers ample cabinetry, generous worktop space, a dining area, and a sash window overlooking neighbouring gardens. All three bedrooms are spacious doubles. The first-floor bedroom is peacefully set to the rear of the flat. Upstairs, the spacious principal bedroom enjoys a leafy rear outlook and benefits from a smart en-suite bathroom. A third expansive bedroom spans the width of the home, complete with built-in wardrobes and eaves storage.