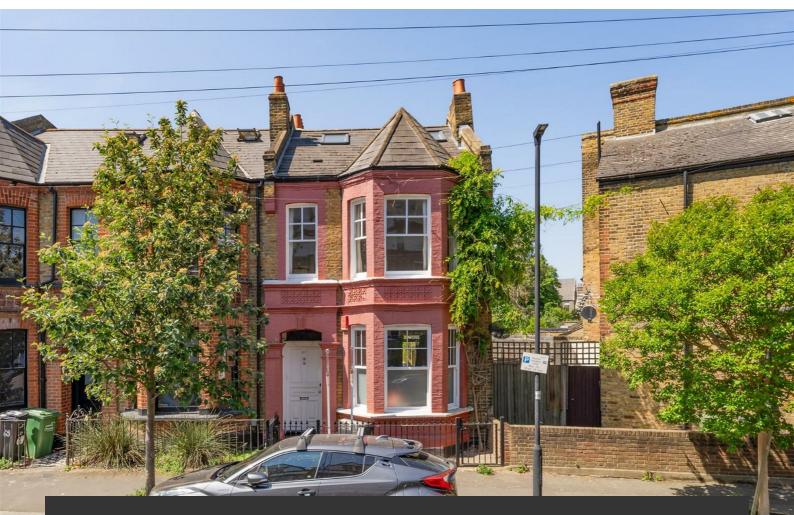

Endymion Road, Brixton, SW2 3 bedroom flat - conversion for sale

## **Property Details**

A beautifully presented three-bedroom split-level flat, occupying the first and second floors of a handsome Victorian semi-detached house on peaceful Endymion Road. Offering 1,120 sq ft of internal space, this home perfectly blends period charm with modern comfort. A private entrance leads to the first floor, where a generous bayfronted reception room forms the heart of the home. With high ceilings, a feature fireplace, ornate cornicing, and large sash windows, the room is filled with natural light and character. The separate kitchen offers ample cabinetry, generous worktop space, a dining area, and a sash window overlooking neighbouring gardens. All three bedrooms are spacious doubles. The first-floor bedroom is peacefully set to the rear of the flat. Upstairs, the spacious principal bedroom enjoys a leafy rear outlook and benefits from a smart en-suite bathroom. A third expansive bedroom spans the width of the home, complete with built-in wardrobes and eaves storage.

#### Endymion Road, Brixton, SW2