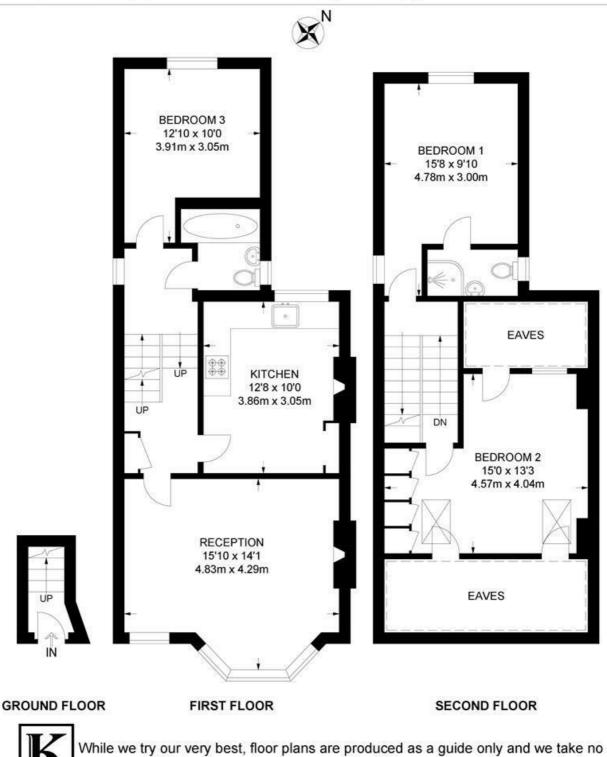

### Endymion Road, SW2 3 Bedroom Flat

APPROXIMATE GROSS INTERNAL AREA: 1120 SQ FT / 104 SQ M

Vhile we try our very best, floor plans are produced as a guide only and we take no responsibility for the precise accuracy with which any property is represented.