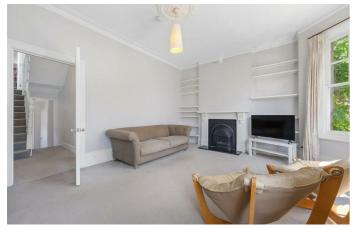

## **Property Details**

A beautifully presented three-bedroom split-level flat, occupying the first and second floors of a handsome Victorian semi-detached house on peaceful Endymion Road. Offering 1,120 sq ft of internal space, this home perfectly blends period charm with modern comfort. A private entrance leads to the first floor, where a generous bayfronted reception room forms the heart of the home. With high ceilings, a feature fireplace, ornate cornicing, and large sash windows, the room is filled with natural light and character. The separate kitchen offers ample cabinetry, generous worktop space, a dining area, and a sash window overlooking neighbouring gardens. All three bedrooms are spacious doubles. The first-floor bedroom is peacefully set to the rear of the flat. Upstairs, the spacious principal bedroom enjoys a leafy rear outlook and benefits from a smart en-suite bathroom. A third expansive bedroom spans the width of the home, complete with built-in wardrobes and eaves storage.