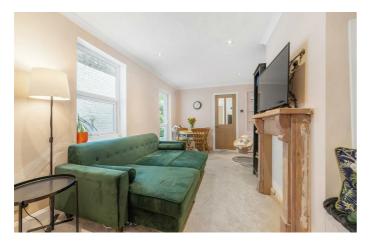

## **Property Details**

A beautiful two double bedroom Victorian conversion with a private garden, set within the ever-desirable Nightingale Triangle. This charming home spans approximately 600 square feet of thoughtfully arranged accommodation. The inviting reception room features a decorative mantlepiece, bespoke alcove shelving, plush carpet, and a built-in reading bench, with French doors opening directly onto a tranquil private garden—ideal for al fresco dining. Flowing from the reception, the stylish kitchen offers green shaker cabinetry, ample storage, generous worktops and a large window framing garden views, all set against rustic terracotta-style flooring. The garden itself is a peaceful retreat with mature planting, a storage shed, and previous permission granted for a garden room, offering exciting future potential. The principal bedroom is an elegant haven with high ceilings, bay window, built-in wardrobes, and soft carpeting. The second double bedroom is currently arranged as a nursery and home office, complete with fitted storage and views down the garden side return. A Moroccan-tiled bathroom and spacious entrance hallway with excellent storage complete this well-balanced and appealing home.