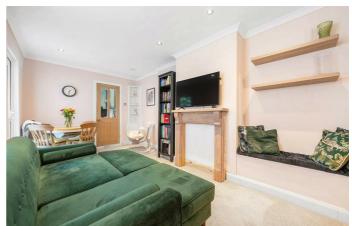

## **Property Details**

A beautiful two double bedroom Victorian conversion with a private garden, set within the ever-desirable Nightingale Triangle. This charming home spans approximately 600 square feet of thoughtfully arranged accommodation. The inviting reception room features a decorative mantlepiece, bespoke alcove shelving, plush carpet, and a built-in reading bench, with French doors opening directly onto a tranquil private garden—ideal for al fresco dining. Flowing from the reception, the stylish kitchen offers green shaker cabinetry, ample storage, generous worktops and a large window framing garden views, all set against rustic terracotta-style flooring. The garden itself is a peaceful retreat with mature planting, a storage shed, and previous permission granted for a garden room, offering exciting future potential. The principal bedroom is an elegant haven with high ceilings, bay window, built-in wardrobes, and soft carpeting. The second double bedroom is currently arranged as a nursery and home office, complete with fitted storage and views down the garden side return. A Moroccan-tiled bathroom and spacious entrance hallway with excellent storage complete this well-balanced and appealing home.