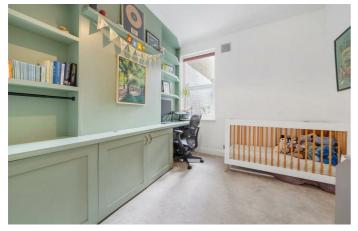

## **Property Details**

A beautiful two double bedroom Victorian conversion with a private garden, set within the ever-desirable Nightingale Triangle. This charming home spans approximately 600 square feet of thoughtfully arranged accommodation. The inviting reception room features a decorative mantlepiece, bespoke alcove shelving, plush carpet, and a built-in reading bench, with French doors opening directly onto a tranquil private garden—ideal for al fresco dining. Flowing from the reception, the stylish kitchen offers green shaker cabinetry, ample storage, generous worktops and a large window framing garden views, all set against rustic terracotta-style flooring. The garden itself is a peaceful retreat with mature planting, a storage shed, and previous permission granted for a garden room, offering exciting future potential. The principal bedroom is an elegant haven with high ceilings, bay window, built-in wardrobes, and soft carpeting. The second double bedroom is currently arranged as a nursery and home office, complete with fitted storage and views down the garden side return. A Moroccan-tiled bathroom and spacious entrance hallway with excellent storage complete this well-balanced and appealing home.