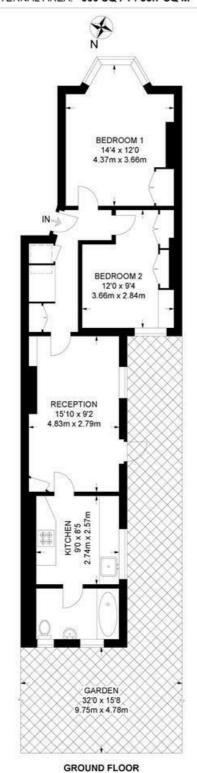

### Temperley Road, Balham, SW12

Temperley Road, SW12 2 Bedroom Flat

APPROXIMATE GROSS INTERNAL AREA: 600 SQ FT / 55.7 SQ M

While we try our very best, floor plans are produced as a guide only and we take no responsibility for the precise accuracy with which any property is represented.