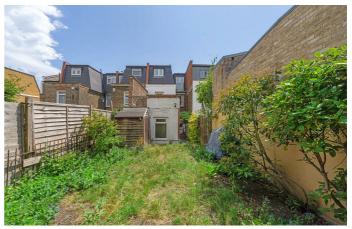

## **Property Details**

A beautiful two double bedroom Victorian conversion with a private garden, set within the ever-desirable Nightingale Triangle. This charming home spans approximately 600 square feet of thoughtfully arranged accommodation. The inviting reception room features a decorative mantlepiece, bespoke alcove shelving, plush carpet, and a built-in reading bench, with French doors opening directly onto a tranquil private garden—ideal for al fresco dining. Flowing from the reception, the stylish kitchen offers green shaker cabinetry, ample storage, generous worktops and a large window framing garden views, all set against rustic terracotta-style flooring. The garden itself is a peaceful retreat with mature planting, a storage shed, and previous permission granted for a garden room, offering exciting future potential. The principal bedroom is an elegant haven with high ceilings, bay window, built-in wardrobes, and soft carpeting. The second double bedroom is currently arranged as a nursery and home office, complete with fitted storage and views down the garden side return. A Moroccan-tiled bathroom and spacious entrance hallway with excellent storage complete this well-balanced and appealing home.