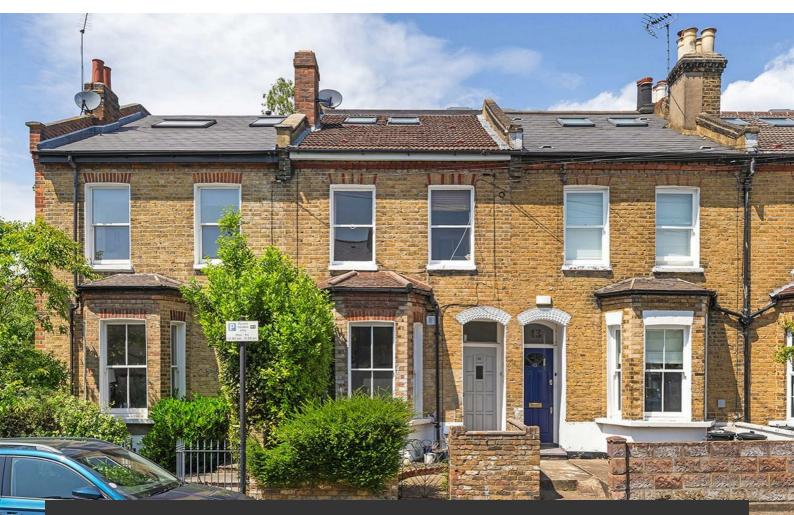

# Temperley Road, Balham, SW12

2 bedroom flat - conversion for sale

## **Property Details**

A beautiful two double bedroom Victorian conversion with a private garden, set within the ever-desirable Nightingale Triangle. This charming home spans approximately 600 square feet of thoughtfully arranged accommodation. The inviting reception room features a decorative mantlepiece, bespoke alcove shelving, plush carpet, and a built-in reading bench, with French doors opening directly onto a tranquil private garden—ideal for al fresco dining. Flowing from the reception, the stylish kitchen offers green shaker cabinetry, ample storage, generous worktops and a large window framing garden views, all set against rustic terracotta-style flooring. The garden itself is a peaceful retreat with mature planting, a storage shed, and previous permission granted for a garden room, offering exciting future potential. The principal bedroom is an elegant haven with high ceilings, bay window, built-in wardrobes, and soft carpeting. The second double bedroom is currently arranged as a nursery and home office, complete with fitted storage and views down the garden side return. A Moroccan-tiled bathroom and spacious entrance hallway with excellent storage complete this well-balanced and appealing home.