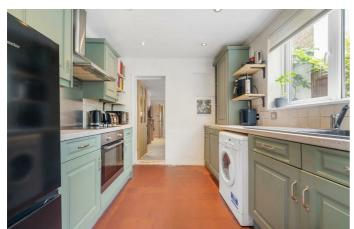

## **Property Details**

A beautiful two double bedroom Victorian conversion with a private garden, set within the ever-desirable Nightingale Triangle. This charming home spans approximately 600 square feet of thoughtfully arranged accommodation. The inviting reception room features a decorative mantlepiece, bespoke alcove shelving, plush carpet, and a built-in reading bench, with French doors opening directly onto a tranquil private garden—ideal for al fresco dining. Flowing from the reception, the stylish kitchen offers green shaker cabinetry, ample storage, generous worktops and a large window framing garden views, all set against rustic terracotta-style flooring. The garden itself is a peaceful retreat with mature planting, a storage shed, and previous permission granted for a garden room, offering exciting future potential. The principal bedroom is an elegant haven with high ceilings, bay window, built-in wardrobes, and soft carpeting. The second double bedroom is currently arranged as a nursery and home office, complete with fitted storage and views down the garden side return. A Moroccan-tiled bathroom and spacious entrance hallway with excellent storage complete this well-balanced and appealing home.