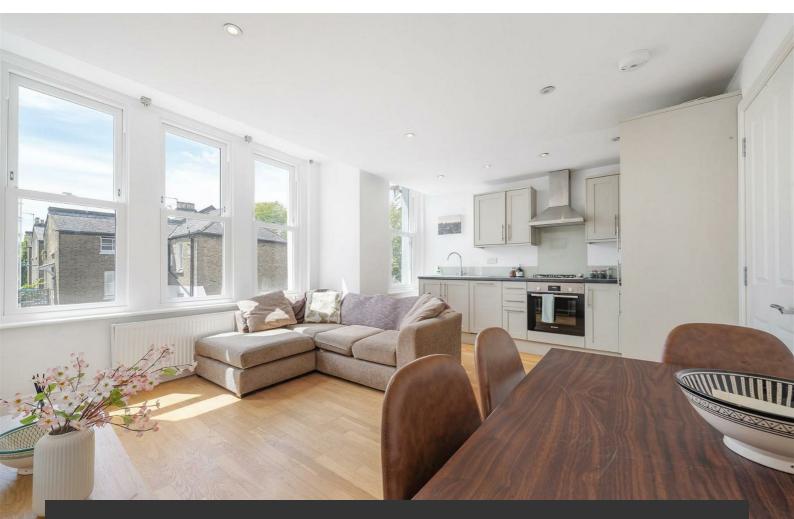

# **Property Details**

A charming two bedroom Victorian conversion flat, nestled within an end-of-terrace period property on a sought-after residential street. This stylish first-floor home blends characterful features with a thoughtfully designed layout, offering a bright and airy ambience throughout, thanks to its elevated position and multiple sash windows. The heart of the home is the inviting open-plan reception and kitchen, where generous proportions comfortably accommodate both lounge and dining areas. Flooded with natural light, this sociable space is ideal for relaxing or entertaining. The classic shaker-style kitchen is neatly integrated, offering sleek worktops, ample storage, and a practical yet elegant finish. Peacefully set to the rear, both bedrooms are spacious and serene, comfortably accommodating double beds, wardrobes, and further furnishings. Their separation within the layout creates a welcome sense of privacy, ideal for sharers or guests. Centrally located between the rooms, the bathroom is tastefully appointed with a bathrub, overhead shower, and luxurious marbled tiling, completing this appealing home with style and functionality.