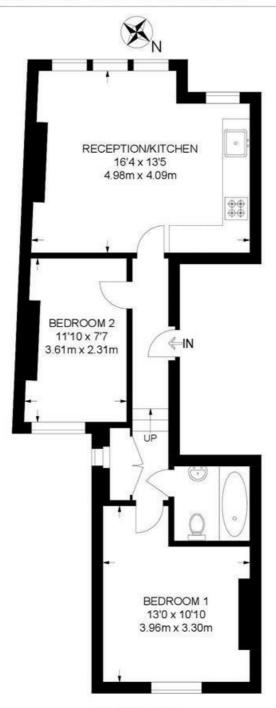

### 2 Bedroom Flat

APPROXIMATE GROSS INTERNAL AREA: 518 SQ FT / 48.1 SQ M

#### FIRST FLOOR

While we try our very best, floor plans are produced as a guide only and we take no responsibility for the precise accuracy with which any property is represented.