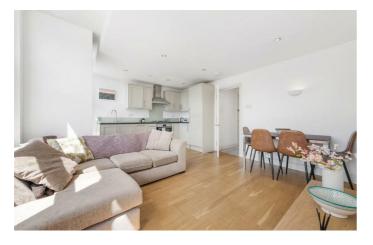

# **Property Details**

A charming two bedroom Victorian conversion flat, nestled within an end-of-terrace period property on a sought-after residential street. This stylish first-floor home blends characterful features with a thoughtfully designed layout, offering a bright and airy ambience throughout, thanks to its elevated position and multiple sash windows. The heart of the home is the inviting open-plan reception and kitchen, where generous proportions comfortably accommodate both lounge and dining areas. Flooded with natural light, this sociable space is ideal for relaxing or entertaining. The classic shaker-style kitchen is neatly integrated, offering sleek worktops, ample storage, and a practical yet elegant finish. Peacefully set to the rear, both bedrooms are spacious and serene, comfortably accommodating double beds, wardrobes, and further furnishings. Their separation within the layout creates a welcome sense of privacy, ideal for sharers or guests. Centrally located between the rooms, the bathroom is tastefully appointed with a bathrub, overhead shower, and luxurious marbled tiling, completing this appealing home with style and functionality.