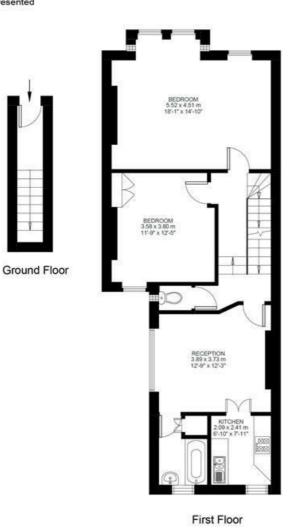

## **Property Details**

2 bedroom maisonette to let

Keating Estates are proud to present this stunning two double bedroom split level flat with a private roof terrace, located a stone's throw from one of London's most popular parks. Located on a highly sought-after residential road that is only moments from Central Brixton and Brockwell Park. Lambert Road is a quiet, Victorian terraced street which is a ten-minute walk to Brixton tube station and has an entrance to Brockwell Park actually on the road itself. The living space is fantastic, a bright and appealing room that provides comfortable dimensions for relaxing, the kitchen is modern and has with plenty of storage and worktop space. The master bedroom is generous and the second is also a comfortable double and a contemporary family sized bathroom room completes this lovely flat. The flat also comes with access to outside space has become more valuable than ever before and the large private terrace is a fantastic spot to savour the warmer months of the year and getting the most out of the British summer with al-fresco dining and hosting. The property is located and benefits from all that Brixton offers, from the celebrated cuisine within Brixton Village to the music venues and nightlife the area is famous for. This particular road is highly sought after for its character and short distance to Brockwell Park, Brixton town centre and Herne Hill beyond. Within a ten minute walk down Effra Road you are situated at Brixton tube station, the first stop on the Victoria Line. Multiple buses run through Brixton and towards central London. Early viewings are recommended.

### **Features**

- Two bedrooms
- One bathroom
- Separate kitchen and reception

Part furnished

- Roof terrace
- Close to Brockwell park
- Close to transport links

Council tax band D EPC rating D (59)