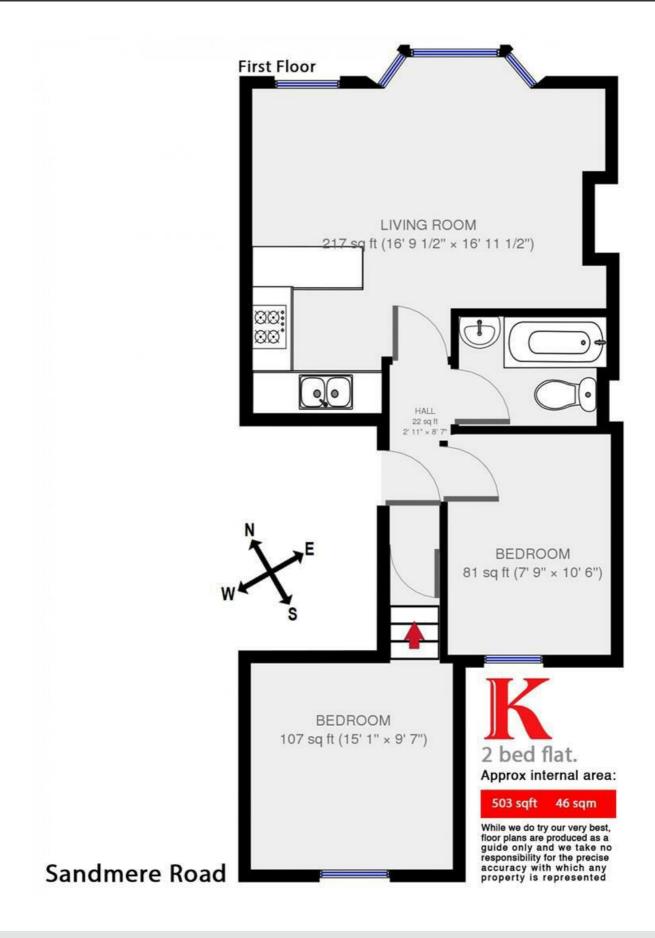

## **Property Details**

This is a great flat with two good sized double bedrooms and a lovely large bathroom. The living area is very large with a galley kitchen. Along with a spacious living area with large windows allowing lots of light into the property to give a bright and airy feel. The street is a quiet residential street between Clapham North and Brixton, being a five minute walk from Clapham North and the Northern Line and an eight or nine minute walk to Brixton with its train and Victoria Line connections.

## Features

- Two bedroom
- One bathroom
- Galley bedroom
- Bright and airy throughout
- Excellent transport links
- Victorian conversion