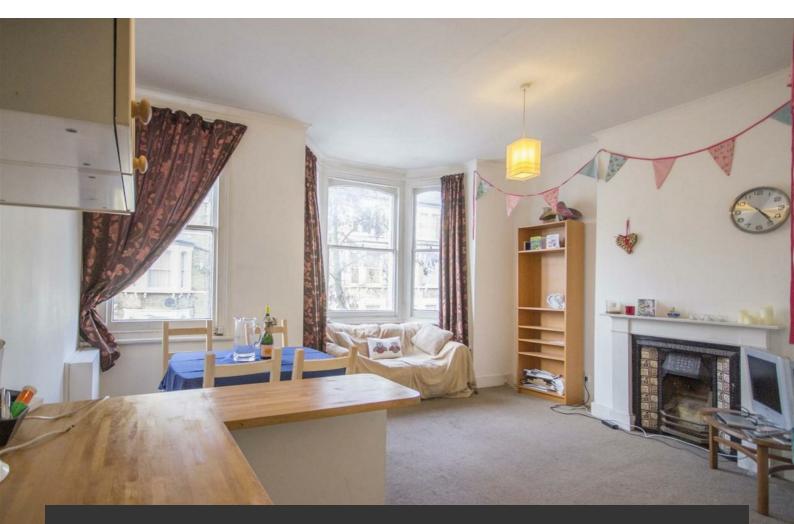

## **Property Details**

This is a great flat with two good sized double bedrooms and a lovely large bathroom. The living area is very large with a galley kitchen. Along with a spacious living area with large windows allowing lots of light into the property to give a bright and airy feel. The street is a quiet residential street between Clapham North and Brixton, being a five minute walk from Clapham North and the Northern Line and an eight or nine minute walk to Brixton with its train and Victoria Line connections.

## Features

- Two bedroom
- One bathroom
- Galley bedroom
- Bright and airy throughout
- Excellent transport links
- Victorian conversion