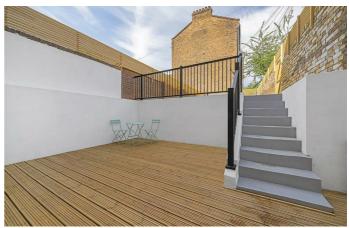

## **Property Details**

A beautifully refurbished two double bedroom, split-level apartment with a larger than average South-West facing private garden, ideally positioned within an end-of-terrace Victorian conversion. Spanning nearly 1,000 square feet, the home has been finished to a high standard throughout, with tasteful, neutral interiors and stylish whitewashed flooring. The upper floor is dedicated to living and entertaining, where a spacious reception room with a charming arched sash bay window flows into a contemporary kitchen via neat sliding pocket doors. The bespoke shaker-style kitchen diner offers ample storage, sleek white worktops, and garden views through a large sash window. The sun-drenched, walled garden is a rare and generous offering, larger than average and enjoying sun throughout the day, featuring a decked terrace and sprawling lawn, with side access—ideal for hosting and bike or pram storage. Downstairs, two double bedrooms benefit from fitted wardrobes and plush carpets, the principal with the luxury of a modern en-suite. A second bathroom with a walk-in rain shower also resides on this floor, while under-stair storage completes this wonderfully functional and stylish home.