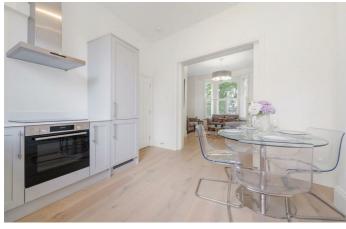

## **Property Details**

A beautifully refurbished two double bedroom, split-level apartment with a larger than average South-West facing private garden, ideally positioned within an end-of-terrace Victorian conversion. Spanning nearly 1,000 square feet, the home has been finished to a high standard throughout, with tasteful, neutral interiors and stylish whitewashed flooring. The upper floor is dedicated to living and entertaining, where a spacious reception room with a charming arched sash bay window flows into a contemporary kitchen via neat sliding pocket doors. The bespoke shaker-style kitchen diner offers ample storage, sleek white worktops, and garden views through a large sash window. The sun-drenched, walled garden is a rare and generous offering, larger than average and enjoying sun throughout the day, featuring a decked terrace and sprawling lawn, with side access—ideal for hosting and bike or pram storage. Downstairs, two double bedrooms benefit from fitted wardrobes and plush carpets, the principal with the luxury of a modern en-suite. A second bathroom with a walk-in rain shower also resides on this floor, while under-stair storage completes this wonderfully functional and stylish home.