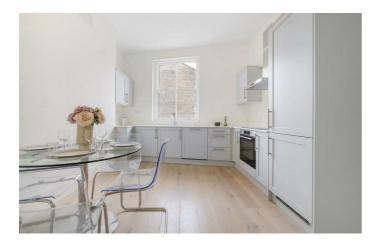

## **Property Details**

A beautifully refurbished two double bedroom, split-level apartment with a larger than average South-West facing private garden, ideally positioned within an end-of-terrace Victorian conversion. Spanning nearly 1,000 square feet, the home has been finished to a high standard throughout, with tasteful, neutral interiors and stylish whitewashed flooring. The upper floor is dedicated to living and entertaining, where a spacious reception room with a charming arched sash bay window flows into a contemporary kitchen via neat sliding pocket doors. The bespoke shaker-style kitchen diner offers ample storage, sleek white worktops, and garden views through a large sash window. The sun-drenched, walled garden is a rare and generous offering, larger than average and enjoying sun throughout the day, featuring a decked terrace and sprawling lawn, with side access—ideal for hosting and bike or pram storage. Downstairs, two double bedrooms benefit from fitted wardrobes and plush carpets, the principal with the luxury of a modern en-suite. A second bathroom with a walk-in rain shower also resides on this floor, while under-stair storage completes this wonderfully functional and stylish home.