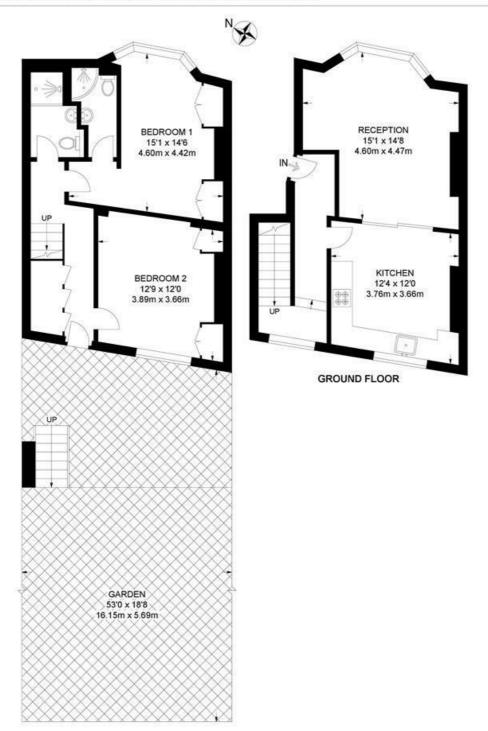

#### Stockwell Road, SW9 2 Bedroom Flat

APPROXIMATE GROSS INTERNAL AREA: 918 SQ FT / 85.3 SQ M

LOWER GROUND FLOOR

While we try our very best, floor plans are produced as a guide only and we take no responsibility for the precise accuracy with which any property is represented.