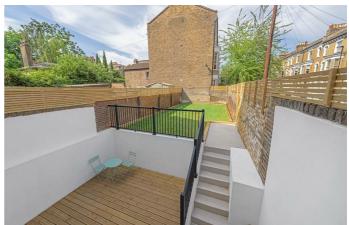

## **Property Details**

A beautifully refurbished two double bedroom, split-level apartment with a larger than average South-West facing private garden, ideally positioned within an end-of-terrace Victorian conversion. Spanning nearly 1,000 square feet, the home has been finished to a high standard throughout, with tasteful, neutral interiors and stylish whitewashed flooring. The upper floor is dedicated to living and entertaining, where a spacious reception room with a charming arched sash bay window flows into a contemporary kitchen via neat sliding pocket doors. The bespoke shaker-style kitchen diner offers ample storage, sleek white worktops, and garden views through a large sash window. The sun-drenched, walled garden is a rare and generous offering, larger than average and enjoying sun throughout the day, featuring a decked terrace and sprawling lawn, with side access—ideal for hosting and bike or pram storage. Downstairs, two double bedrooms benefit from fitted wardrobes and plush carpets, the principal with the luxury of a modern en-suite. A second bathroom with a walk-in rain shower also resides on this floor, while under-stair storage completes this wonderfully functional and stylish home.