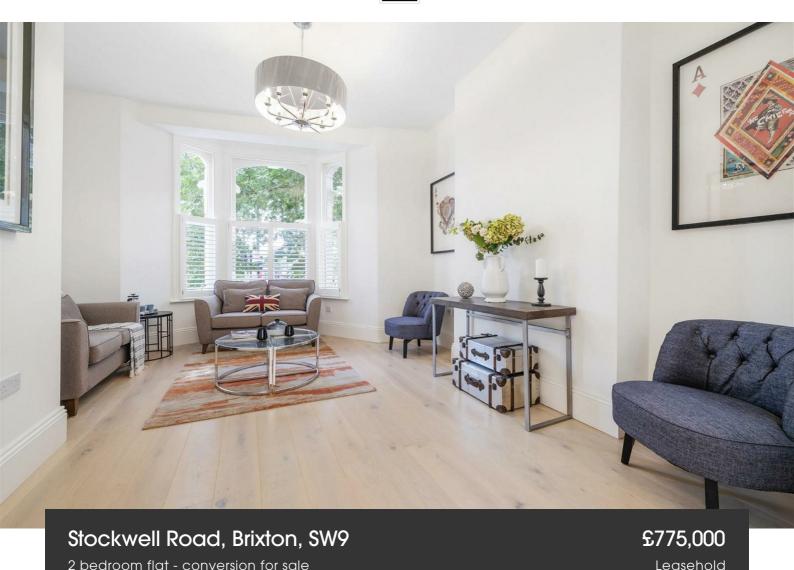

## **Property Details**

A beautifully refurbished two double bedroom, split-level apartment with a larger than average South-West facing private garden, ideally positioned within an end-of-terrace Victorian conversion. Spanning nearly 1,000 square feet, the home has been finished to a high standard throughout, with tasteful, neutral interiors and stylish whitewashed flooring. The upper floor is dedicated to living and entertaining, where a spacious reception room with a charming arched sash bay window flows into a contemporary kitchen via neat sliding pocket doors. The bespoke shaker-style kitchen diner offers ample storage, sleek white worktops, and garden views through a large sash window. The sun-drenched, walled garden is a rare and generous offering, larger than average and enjoying sun throughout the day, featuring a decked terrace and sprawling lawn, with side access—ideal for hosting and bike or pram storage. Downstairs, two double bedrooms benefit from fitted wardrobes and plush carpets, the principal with the luxury of a modern en-suite. A second bathroom with a walk-in rain shower also resides on this floor, while under-stair storage completes this wonderfully functional and stylish home.

### Stockwell Road, Brixton, SW9