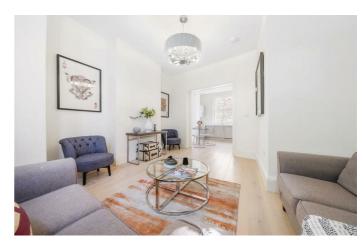

## **Property Details**

A beautifully refurbished two double bedroom, split-level apartment with a larger than average South-West facing private garden, ideally positioned within an end-of-terrace Victorian conversion. Spanning nearly 1,000 square feet, the home has been finished to a high standard throughout, with tasteful, neutral interiors and stylish whitewashed flooring. The upper floor is dedicated to living and entertaining, where a spacious reception room with a charming arched sash bay window flows into a contemporary kitchen via neat sliding pocket doors. The bespoke shaker-style kitchen diner offers ample storage, sleek white worktops, and garden views through a large sash window. The sun-drenched, walled garden is a rare and generous offering, larger than average and enjoying sun throughout the day, featuring a decked terrace and sprawling lawn, with side access—ideal for hosting and bike or pram storage. Downstairs, two double bedrooms benefit from fitted wardrobes and plush carpets, the principal with the luxury of a modern en-suite. A second bathroom with a walk-in rain shower also resides on this floor, while under-stair storage completes this wonderfully functional and stylish home.