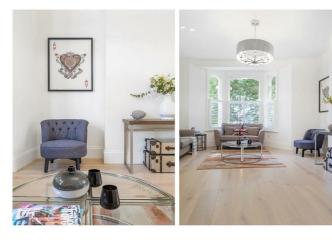

## **Property Details**

A beautifully refurbished two double bedroom, split-level apartment with a larger than average South-West facing private garden, ideally positioned within an end-of-terrace Victorian conversion. Spanning nearly 1,000 square feet, the home has been finished to a high standard throughout, with tasteful, neutral interiors and stylish whitewashed flooring. The upper floor is dedicated to living and entertaining, where a spacious reception room with a charming arched sash bay window flows into a contemporary kitchen via neat sliding pocket doors. The bespoke shaker-style kitchen diner offers ample storage, sleek white worktops, and garden views through a large sash window. The sun-drenched, walled garden is a rare and generous offering, larger than average and enjoying sun throughout the day, featuring a decked terrace and sprawling lawn, with side access—ideal for hosting and bike or pram storage. Downstairs, two double bedrooms benefit from fitted wardrobes and plush carpets, the principal with the luxury of a modern en-suite. A second bathroom with a walk-in rain shower also resides on this floor, while under-stair storage completes this wonderfully functional and stylish home.