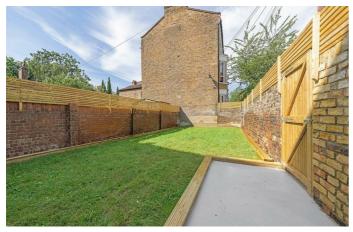

## **Property Details**

A beautifully refurbished two double bedroom, split-level apartment with a larger than average South-West facing private garden, ideally positioned within an end-of-terrace Victorian conversion. Spanning nearly 1,000 square feet, the home has been finished to a high standard throughout, with tasteful, neutral interiors and stylish whitewashed flooring. The upper floor is dedicated to living and entertaining, where a spacious reception room with a charming arched sash bay window flows into a contemporary kitchen via neat sliding pocket doors. The bespoke shaker-style kitchen diner offers ample storage, sleek white worktops, and garden views through a large sash window. The sun-drenched, walled garden is a rare and generous offering, larger than average and enjoying sun throughout the day, featuring a decked terrace and sprawling lawn, with side access—ideal for hosting and bike or pram storage. Downstairs, two double bedrooms benefit from fitted wardrobes and plush carpets, the principal with the luxury of a modern en-suite. A second bathroom with a walk-in rain shower also resides on this floor, while under-stair storage completes this wonderfully functional and stylish home.