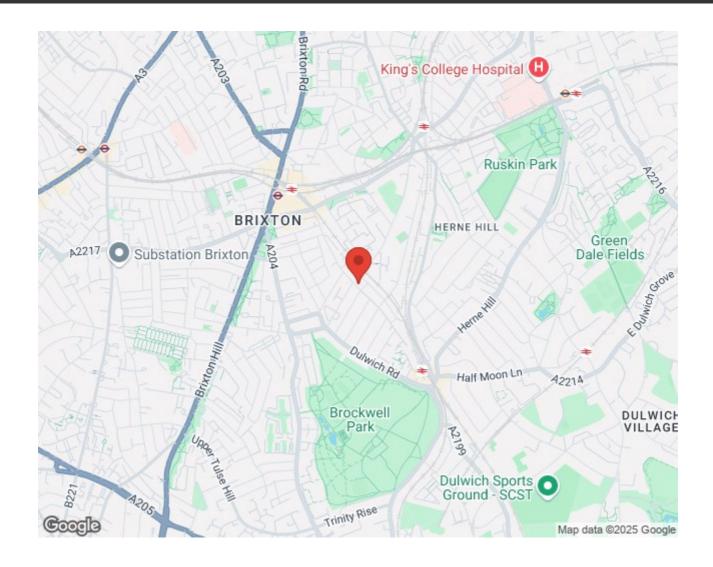

## **Property Details**

Beautifully presented, this bright and airy four double bedroom, split-level garden flat delightfully located on Railton Road. Virtually equidistant between Brixton and Herne Hill, the flat is minutes from the green open spaces of Brockwell Park. The Victoria line and all that Brixton has to offer are in easy reach, as is the quaint village-like feel of Herne Hill.

## Railton Road, Herne Hill, SE24