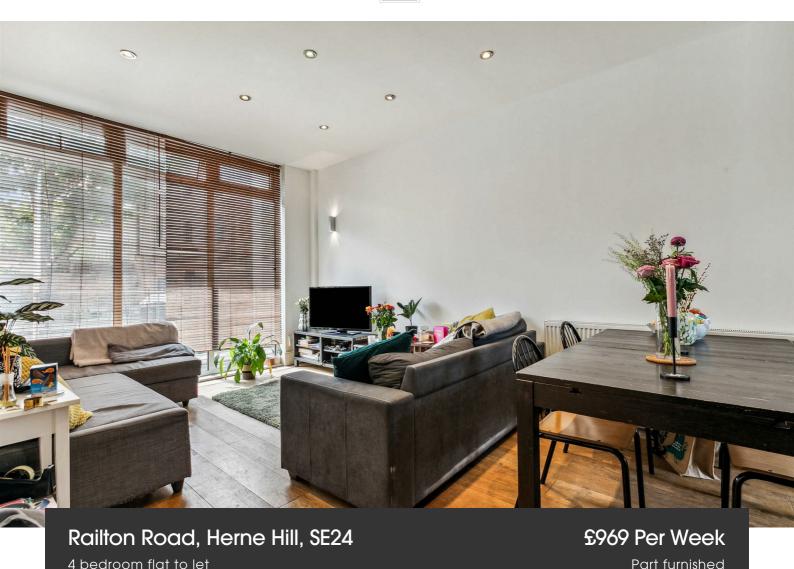

## **Property Details**

Beautifully presented, this bright and airy four double bedroom, split-level garden flat delightfully located on Railton Road. Virtually equidistant between Brixton and Herne Hill, the flat is minutes from the green open spaces of Brockwell Park. The Victoria line and all that Brixton has to offer are in easy reach, as is the quaint village-like feel of Herne Hill.

The property is modern, including kitchen appliances, light fittings, double glazing that adds the bright and airy ambience of the attractive open-plan reception. A sleek kitchen with integrated appliances, abundant of storage overlooks the cosy and stylish reception area, providing a perfect space to entertain, relax and unwind. This level of the property also provides access onto an attractively finished, low-maintenance private garden, an appealing outside space that is ideal for dining al-fresco and savouring the warmer months of the year.