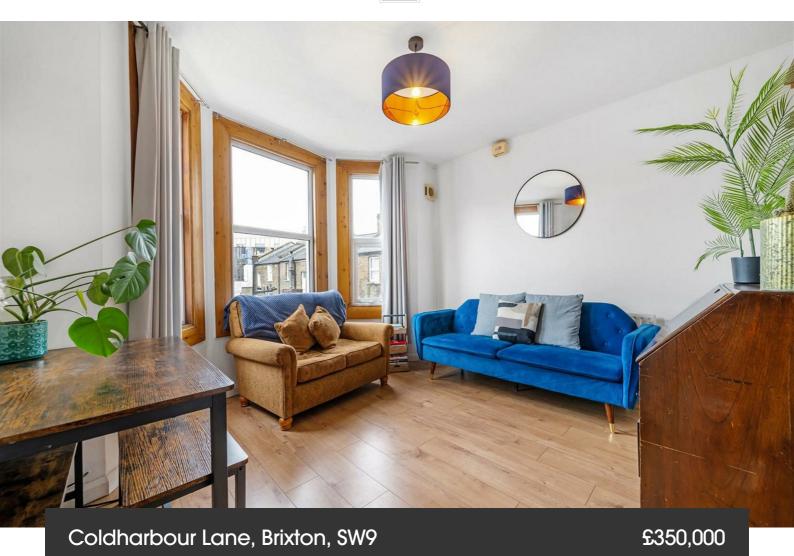

## **Property Details**

1 bedroom flat - purpose built for sale

A bright one double bedroom flat within a popular Victorian Mansion building in the heart of Brixton. This secure apartment is perfect for anyone who wants to have the wide range of Brixton's amenities within close proximity but would like to remain tucked away quietly in the rear of the building. A bright reception boasts a large bay window with plenty of space to relax, as well as dine at the table. The separate kitchen offers storage within shaker style cabinetry painted pink, equipped with a gas hob plus sink under the window. Subject to the necessary permissions, there is the potential to combine the two rooms should open plan living be preferred. Also featuring a large bay window, the bedroom is a generous double, quietly set away from the social spaces. A spacious bathroom is conveniently set in the centre of this charming property, with a bathtub plus overhead shower. The icing on the cake is the sizeable communal roof terrace offering 360 degree views across Brixton and to the City beyond. Recently refurbished, this exceptional sun trap brings a wholesome sense of community to the building. A new boiler and radiators are currently being installed.

#### Coldharbour Lane, Brixton, SW9