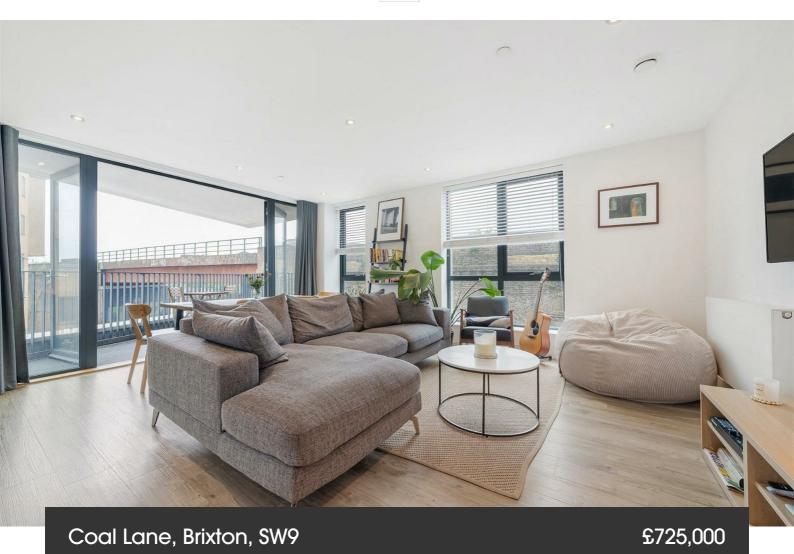

# **Property Details**

3 bedroom flat - purpose built for sale

An impressive three double bedroom, two bathroom apartment with a private terrace, in a luxury development. Set within a secure gated modern build with outstanding build warranty, incredible heat and noise insulation and excellent attention to detail. A striking open-plan reception has floor to ceiling windows, opening to a private terrace, ideal for watching sunsets. The gloss kitchen is integrated with appliances and ample worktop and storage space. Glass and natural light are a running theme and the three double bedrooms are bathed with light through triple glazed windows promoting peaceful sleep. The principal bedroom is privately set with fitted wardrobes and an en-suite shower room. The spacious family bathroom has a bathtub with overhead shower. An inviting entrance hallway has three storage cupboards. The communal grounds include a terrace, lift and bike storage, with a strong community feel to the building.

### Coal Lane, Brixton, SW9