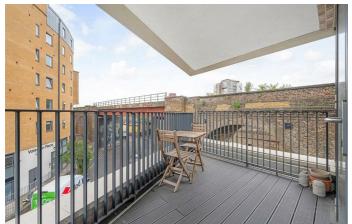

# **Property Details**

3 bedroom flat - purpose built for sale

An impressive three double bedroom, two bathroom apartment with a private terrace, in a luxury development. Set within a secure gated modern build with outstanding build warranty, incredible heat and noise insulation and excellent attention to detail. A striking open-plan reception has floor to ceiling windows, opening to a private terrace, ideal for watching sunsets. The gloss kitchen is integrated with appliances and ample worktop and storage space. Glass and natural light are a running theme and the three double bedrooms are bathed with light through triple glazed windows promoting peaceful sleep. The principal bedroom is privately set with fitted wardrobes and an en-suite shower room. The spacious family bathroom has a bathtub with overhead shower. An inviting entrance hallway has three storage cupboards. The communal grounds include a terrace, lift and bike storage, with a strong community feel to the building.