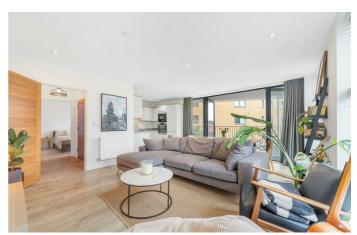

# **Property Details**

3 bedroom flat - purpose built for sale

An impressive three double bedroom, two bathroom apartment with a private terrace, in a luxury development. Set within a secure gated modern build with outstanding build warranty, incredible heat and noise insulation and excellent attention to detail. A striking open-plan reception has floor to ceiling windows, opening to a private terrace, ideal for watching sunsets. The gloss kitchen is integrated with appliances and ample worktop and storage space. Glass and natural light are a running theme and the three double bedrooms are bathed with light through triple glazed windows promoting peaceful sleep. The principal bedroom is privately set with fitted wardrobes and an en-suite shower room. The spacious family bathroom has a bathtub with overhead shower. An inviting entrance hallway has three storage cupboards. The communal grounds include a terrace, lift and bike storage, with a strong community feel to the building.