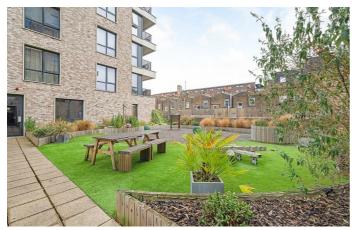

# **Property Details**

3 bedroom flat - purpose built for sale

An impressive three double bedroom, two bathroom apartment with a private terrace, in a luxury development. Set within a secure gated modern build with outstanding build warranty, incredible heat and noise insulation and excellent attention to detail. A striking open-plan reception has floor to ceiling windows, opening to a private terrace, ideal for watching sunsets. The gloss kitchen is integrated with appliances and ample worktop and storage space. Glass and natural light are a running theme and the three double bedrooms are bathed with light through triple glazed windows promoting peaceful sleep. The principal bedroom is privately set with fitted wardrobes and an en-suite shower room. The spacious family bathroom has a bathtub with overhead shower. An inviting entrance hallway has three storage cupboards. The communal grounds include a terrace, lift and bike storage, with a strong community feel to the building.

#### **Features**

- Three double bedrooms
- Two bathrooms
- Private terrace with sunset views

Leasehold

- Additional resident's terrace
- Secure modern build
- Over 1,025 square feet
- Triple glazed windows, promoting a tranquil setting
- Heart of Brixton in moments
- Excellent transport links, including start of the Victoria Line
- Chain-free