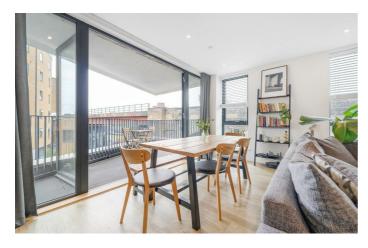

# **Property Details**

3 bedroom flat - purpose built for sale

An impressive three double bedroom, two bathroom apartment with a private terrace, in a luxury development. Set within a secure gated modern build with outstanding build warranty, incredible heat and noise insulation and excellent attention to detail. A striking open-plan reception has floor to ceiling windows, opening to a private terrace, ideal for watching sunsets. The gloss kitchen is integrated with appliances and ample worktop and storage space. Glass and natural light are a running theme and the three double bedrooms are bathed with light through triple glazed windows promoting peaceful sleep. The principal bedroom is privately set with fitted wardrobes and an en-suite shower room. The spacious family bathroom has a bathtub with overhead shower. An inviting entrance hallway has three storage cupboards. The communal grounds include a terrace, lift and bike storage, with a strong community feel to the building.