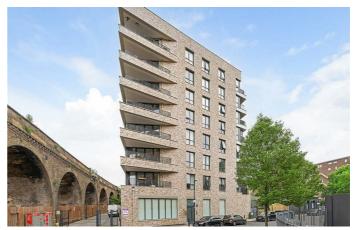

# **Property Details**

3 bedroom flat - purpose built for sale

An impressive three double bedroom, two bathroom apartment with a private terrace, in a luxury development. Set within a secure gated modern build with outstanding build warranty, incredible heat and noise insulation and excellent attention to detail. A striking open-plan reception has floor to ceiling windows, opening to a private terrace, ideal for watching sunsets. The gloss kitchen is integrated with appliances and ample worktop and storage space. Glass and natural light are a running theme and the three double bedrooms are bathed with light through triple glazed windows promoting peaceful sleep. The principal bedroom is privately set with fitted wardrobes and an en-suite shower room. The spacious family bathroom has a bathtub with overhead shower. An inviting entrance hallway has three storage cupboards. The communal grounds include a terrace, lift and bike storage, with a strong community feel to the building.

### Coal Lane, Brixton, SW9