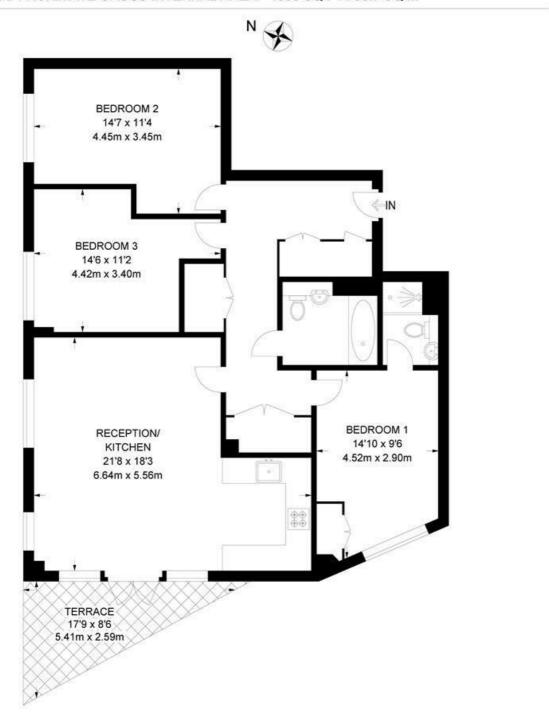

#### Coal Lane, SW9 3 Bedroom Flat

APPROXIMATE GROSS INTERNAL AREA: 1030 SQ FT / 95.7 SQ M

#### SECOND FLOOR

While we try our very best, floor plans are produced as a guide only and we take no responsibility for the precise accuracy with which any property is represented.