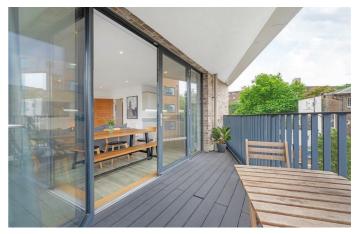

# **Property Details**

3 bedroom flat - purpose built for sale

An impressive three double bedroom, two bathroom apartment with a private terrace, in a luxury development. Set within a secure gated modern build with outstanding build warranty, incredible heat and noise insulation and excellent attention to detail. A striking open-plan reception has floor to ceiling windows, opening to a private terrace, ideal for watching sunsets. The gloss kitchen is integrated with appliances and ample worktop and storage space. Glass and natural light are a running theme and the three double bedrooms are bathed with light through triple glazed windows promoting peaceful sleep. The principal bedroom is privately set with fitted wardrobes and an en-suite shower room. The spacious family bathroom has a bathtub with overhead shower. An inviting entrance hallway has three storage cupboards. The communal grounds include a terrace, lift and bike storage, with a strong community feel to the building.