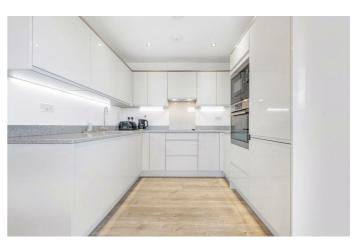

# **Property Details**

3 bedroom flat - purpose built for sale

An impressive three double bedroom, two bathroom apartment with a private terrace, in a luxury development. Set within a secure gated modern build with outstanding build warranty, incredible heat and noise insulation and excellent attention to detail. A striking open-plan reception has floor to ceiling windows, opening to a private terrace, ideal for watching sunsets. The gloss kitchen is integrated with appliances and ample worktop and storage space. Glass and natural light are a running theme and the three double bedrooms are bathed with light through triple glazed windows promoting peaceful sleep. The principal bedroom is privately set with fitted wardrobes and an en-suite shower room. The spacious family bathroom has a bathtub with overhead shower. An inviting entrance hallway has three storage cupboards. The communal grounds include a terrace, lift and bike storage, with a strong community feel to the building.