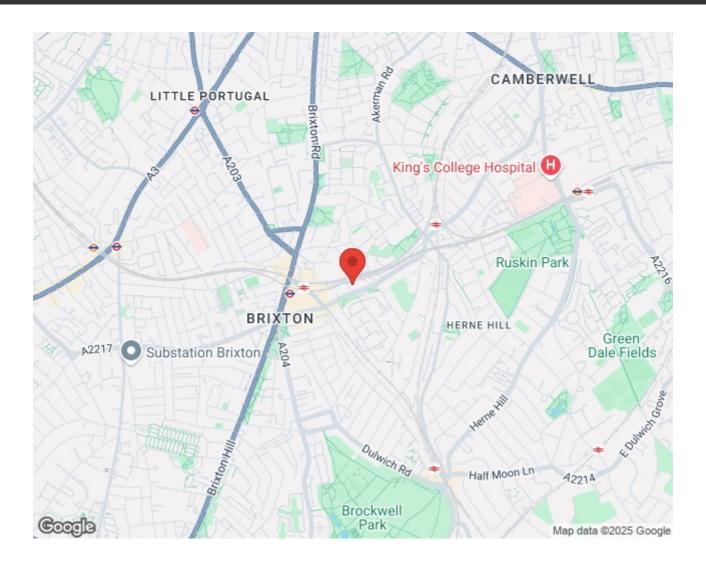

to the building.

#### **Features**

- Three double bedrooms
- Two bathrooms
- Private terrace with sunset views

Leasehold

- Additional resident's terrace
- Secure modern build
- Over 1,025 square feet
- Triple glazed windows, promoting a tranquil setting
- Heart of Brixton in moments
- Excellent transport links, including start of the Victoria Line
- Chain-free

Council tax band E EPC rating B (86)

















# Keating Estates



















### Coal Lane, Brixton, SW9

#### Coal Lane, SW9 3 Bedroom Flat

APPROXIMATE GROSS INTERNAL AREA: 1030 SQ FT / 95.7 SQ M



#### SECOND FLOOR



While we try our very best, floor plans are produced as a guide only and we take no responsibility for the precise accuracy with which any property is represented.



## Coal Lane, Brixton, SW9