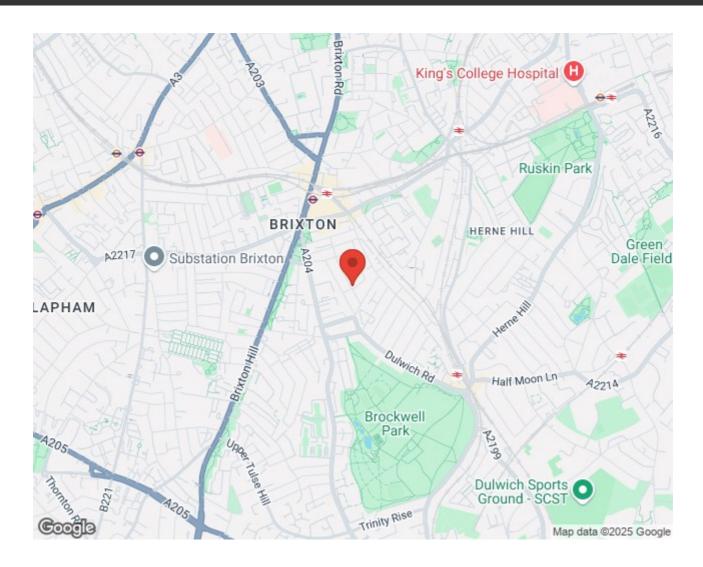

tax band E EPC rating C (70)

#### **Features**

- Five double bedrooms
- Two bathrooms plus WC
- Landscaped garden plus Juliet balcony
- Victorian freehold house
- · Characterful features including two working fireplaces
- Potential to extend STNP
- Sandwiched between Brixton and Herne Hill
- Brockwell Park a six-minute stroll
- Victoria Tube Line plus Overground and trains

# Keating Estates

















# Keating Estates



















### Rattray Road, Brixton, SW2

#### Rattray Road, SW2 5 Bedroom House

APPROXIMATE GROSS INTERNAL AREA: 1687 SQ FT / 156.7 SQ M (INCLUDING EAVES)



While we try our very best, floor plans are produced as a guide only and we take no responsibility for the precise accuracy with which any property is represented.



### Rattray Road, Brixton, SW2