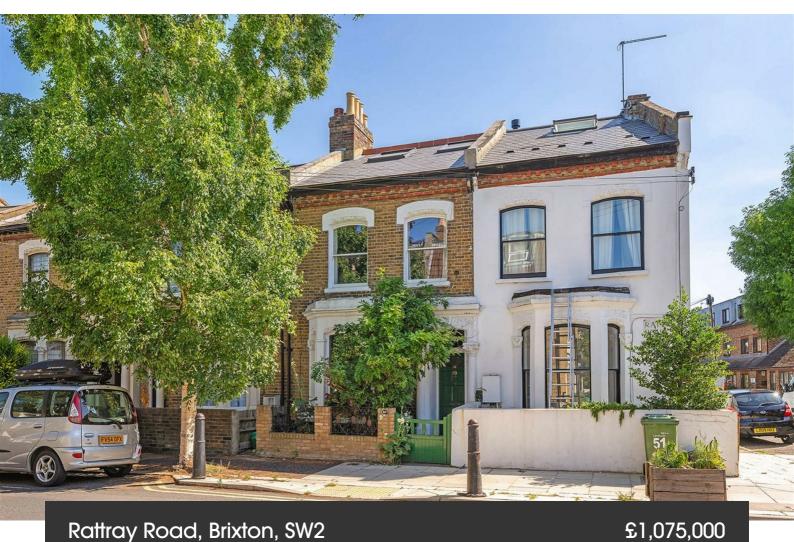

## **Property Details**

A charming five double bedroom Victorian house with a beautifully landscaped garden, peacefully positioned on Rattray Road—a sought-after residential street within a Low Traffic Neighbourhood. Lovingly extended and maintained over many years, this generous home boasts a wealth of character and original features throughout. The ground floor comprises a welcoming hallway and an elegant double reception room with original floorboards, ornate cornicing, two working cast iron fireplaces, and a traditional coal chute. To the rear, the spacious kitchen is both practical and stylish, with blue cabinetry, open shelving, and space for family dining. French doors open onto a stunning garden—an oasis of greenery with raised beds, a mature Acer tree, and a brick BBQ. Upstairs, five well-proportioned double bedrooms are complemented by a modern family bathroom, a separate WC, and a sleek en-suite to the principal bedroom, which also features skylights and a Juliet balcony. Ample storage is provided by a cellar, lofts, built-ins, and a shed. A truly special home in a prime location.

### Rattray Road, Brixton, SW2