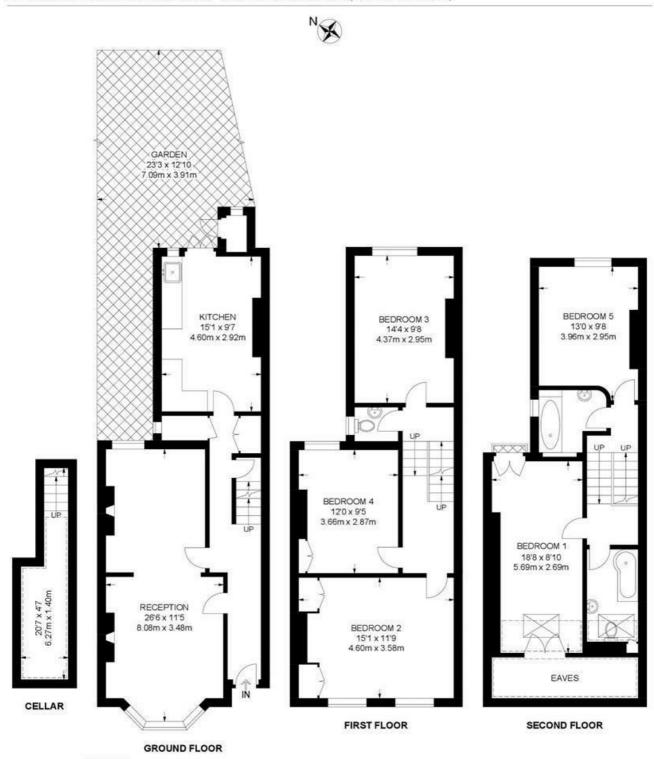

#### Rattray Road, SW2 5 Bedroom House

APPROXIMATE GROSS INTERNAL AREA: 1687 SQ FT / 156.7 SQ M (INCLUDING EAVES)

While we try our very best, floor plans are produced as a guide only and we take no responsibility for the precise accuracy with which any property is represented.