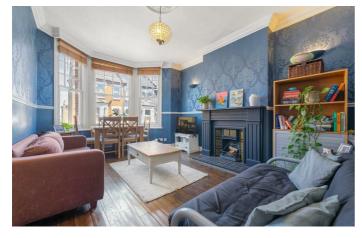

# **Property Details**

This two double bedroom Victorian conversion is set on the first floor of a period property on Trent Road, a quiet, desirable street near Brockwell Park and Brixton. Featuring tall bay windows, high ceilings, and a feature fireplace, the apartment blends character with functionality. The spacious reception room, with natural light pouring through sash windows, offers a perfect space for both relaxation and entertaining. The kitchen, accessed through the reception, is finished with sleek cabinetry and enhanced further by the sash window which brings in excellent light. Both bedrooms are generously sized and located at the rear of the property for a peaceful atmosphere. The principal bedroom enjoys a tranquil view of nearby gardens, while the second bedroom can easily serve as a guest room, home office, or nursery. The bathroom, positioned between the two bedrooms, includes a bathtub with an overhead shower, complemented with blue subway tiles. Located minutes from Brixton, Brockwell Park, and transport links, this chain-free flat offers the best of city living with a calm, residential feel.