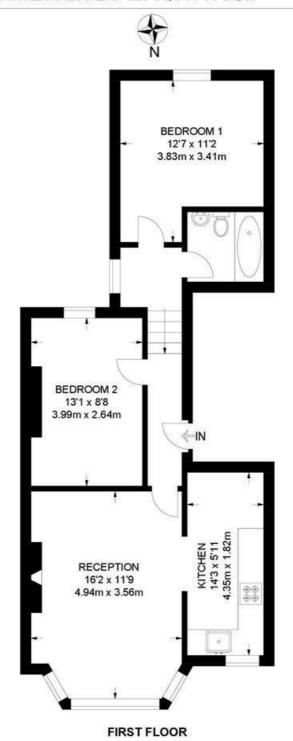

## Trent Road, SW2 2 Bedroom Flat

APPROXIMATE GROSS INTERNAL AREA: 626 SQ FT / 58 SQ M

While we try our very best, floor plans are produced as a guide only and we take no responsibility for the precise accuracy with which any property is represented.