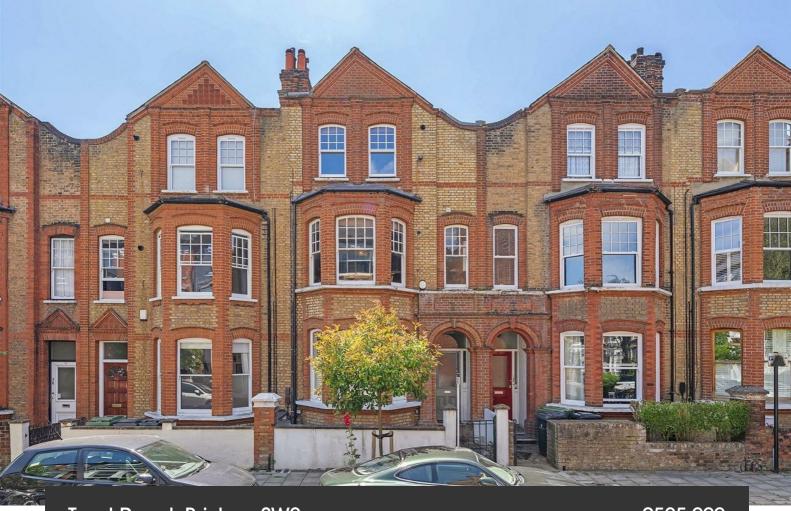

Trent Road, Brixton, SW2

2 bedroom flat - conversion for sale

£525,000

Leasehold

# **Property Details**

This two double bedroom Victorian conversion is set on the first floor of a period property on Trent Road, a quiet, desirable street near Brockwell Park and Brixton. Featuring tall bay windows, high ceilings, and a feature fireplace, the apartment blends character with functionality. The spacious reception room, with natural light pouring through sash windows, offers a perfect space for both relaxation and entertaining. The kitchen, accessed through the reception, is finished with sleek cabinetry and enhanced further by the sash window which brings in excellent light. Both bedrooms are generously sized and located at the rear of the property for a peaceful atmosphere. The principal bedroom enjoys a tranquil view of nearby gardens, while the second bedroom can easily serve as a guest room, home office, or nursery. The bathroom, positioned between the two bedrooms, includes a bathtub with an overhead shower, complemented with blue subway tiles. Located minutes from Brixton, Brockwell Park, and transport links, this chain-free flat offers the best of city living with a calm, residential feel.