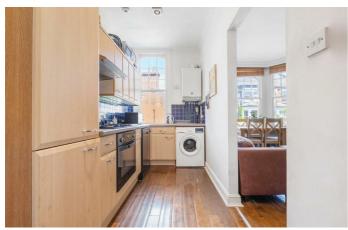

# **Property Details**

This two double bedroom Victorian conversion is set on the first floor of a period property on Trent Road, a quiet, desirable street near Brockwell Park and Brixton. Featuring tall bay windows, high ceilings, and a feature fireplace, the apartment blends character with functionality. The spacious reception room, with natural light pouring through sash windows, offers a perfect space for both relaxation and entertaining. The kitchen, accessed through the reception, is finished with sleek cabinetry and enhanced further by the sash window which brings in excellent light. Both bedrooms are generously sized and located at the rear of the property for a peaceful atmosphere. The principal bedroom enjoys a tranquil view of nearby gardens, while the second bedroom can easily serve as a guest room, home office, or nursery. The bathroom, positioned between the two bedrooms, includes a bathtub with an overhead shower, complemented with blue subway tiles. Located minutes from Brixton, Brockwell Park, and transport links, this chain-free flat offers the best of city living with a calm, residential feel.