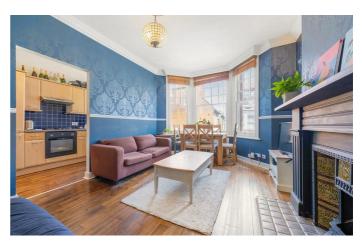

# **Property Details**

This two double bedroom Victorian conversion is set on the first floor of a period property on Trent Road, a quiet, desirable street near Brockwell Park and Brixton. Featuring tall bay windows, high ceilings, and a feature fireplace, the apartment blends character with functionality. The spacious reception room, with natural light pouring through sash windows, offers a perfect space for both relaxation and entertaining. The kitchen, accessed through the reception, is finished with sleek cabinetry and enhanced further by the sash window which brings in excellent light. Both bedrooms are generously sized and located at the rear of the property for a peaceful atmosphere. The principal bedroom enjoys a tranquil view of nearby gardens, while the second bedroom can easily serve as a guest room, home office, or nursery. The bathroom, positioned between the two bedrooms, includes a bathtub with an overhead shower, complemented with blue subway tiles. Located minutes from Brixton, Brockwell Park, and transport links, this chain-free flat offers the best of city living with a calm, residential feel.