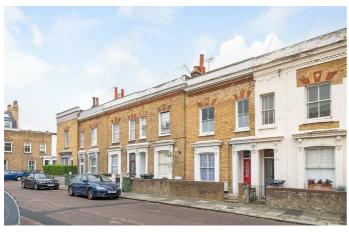

### **Property Details**

A charming three double bedroom house with a private South-West facing garden, set within a handsome Victorian terrace on ever-popular Mayall Road, moments from Brockwell Park. Generously arranged over two floors, the ground floor features a bright double reception with front and rear sash windows, elegant cornicing, and feature fireplaces, all tastefully presented in neutral tones with plush grey carpets. To the rear, a dual-aspect kitchen-diner enjoys garden views, with wraparound shaker-style cabinetry in soft hues framing the dining space—ideal for family life. The South-West facing garden is a suntrap with a paved patio for al-fresco dining, leading to a lawn bordered by raised beds. Upstairs, the spacious principal bedroom spans the width of the house with two sash windows and fitted wardrobes. The bathroom sits adjacent, illuminated by a skylight above. Two further bedrooms overlook the garden: a second spacious double and a versatile third, currently a home office. There is exciting scope to extend, with planning permission granted for a side infill and mansard roof extension.

### Mayall Road, Herne Hill, SE24