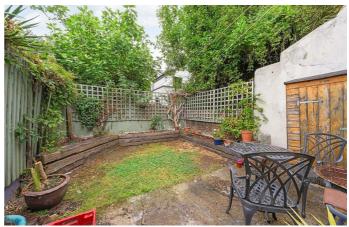

### **Property Details**

A charming three double bedroom house with a private South-West facing garden, set within a handsome Victorian terrace on ever-popular Mayall Road, moments from Brockwell Park. Generously arranged over two floors, the ground floor features a bright double reception with front and rear sash windows, elegant cornicing, and feature fireplaces, all tastefully presented in neutral tones with plush grey carpets. To the rear, a dual-aspect kitchen-diner enjoys garden views, with wraparound shaker-style cabinetry in soft hues framing the dining space—ideal for family life. The South-West facing garden is a suntrap with a paved patio for al-fresco dining, leading to a lawn bordered by raised beds. Upstairs, the spacious principal bedroom spans the width of the house with two sash windows and fitted wardrobes. The bathroom sits adjacent, illuminated by a skylight above. Two further bedrooms overlook the garden: a second spacious double and a versatile third, currently a home office. There is exciting scope to extend, with planning permission granted for a side infill and mansard roof extension.

#### **Features**

- Three bedrooms
- South-West facing garden
- Victorian townhouse
- Potential to extend with planning permission granted
- Neutrally presented throughout
- Brockwell Park a five-minute stroll
- Herne Hill centre a six-minute walk
- Brixton a ten-minute walk
- Excellent transport options Victoria
  Line, Overground and Trains
- Freehold