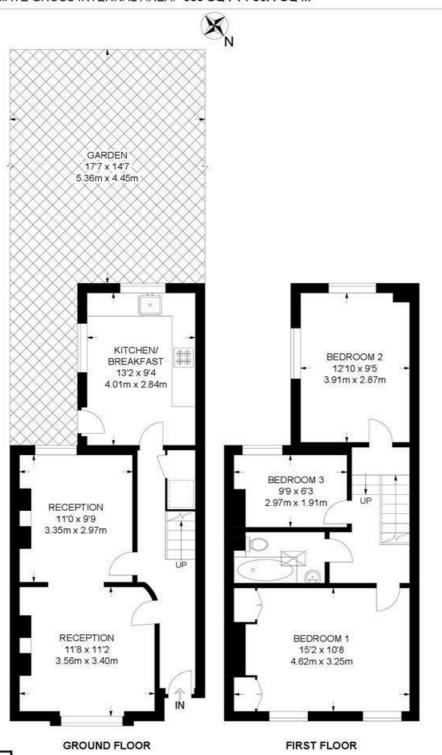

#### Mayall Road, SE24 3 Bedroom House

APPROXIMATE GROSS INTERNAL AREA: 930 SQ FT / 86.4 SQ M

While we try our very best, floor plans are produced as a guide only and we take no responsibility for the precise accuracy with which any property is represented.

### **Property Details**

A charming three double bedroom house with a private South-West facing garden, set within a handsome Victorian terrace on ever-popular Mayall Road, moments from Brockwell Park. Generously arranged over two floors, the ground floor features a bright double reception with front and rear sash windows, elegant cornicing, and feature fireplaces, all tastefully presented in neutral tones with plush grey carpets. To the rear, a dual-aspect kitchen-diner enjoys garden views, with wraparound shaker-style cabinetry in soft hues framing the dining space—ideal for family life. The South-West facing garden is a suntrap with a paved patio for al-fresco dining, leading to a lawn bordered by raised beds. Upstairs, the spacious principal bedroom spans the width of the house with two sash windows and fitted wardrobes. The bathroom sits adjacent, illuminated by a skylight above. Two further bedrooms overlook the garden: a second spacious double and a versatile third, currently a home office. There is exciting scope to extend, with planning permission granted for a side infill and mansard roof extension.