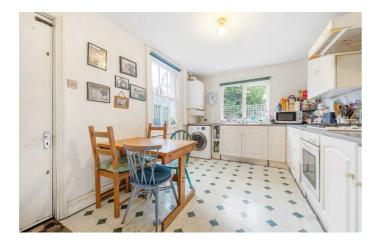

### **Property Details**

A charming three double bedroom house with a private South-West facing garden, set within a handsome Victorian terrace on ever-popular Mayall Road, moments from Brockwell Park. Generously arranged over two floors, the ground floor features a bright double reception with front and rear sash windows, elegant cornicing, and feature fireplaces, all tastefully presented in neutral tones with plush grey carpets. To the rear, a dual-aspect kitchen-diner enjoys garden views, with wraparound shaker-style cabinetry in soft hues framing the dining space—ideal for family life. The South-West facing garden is a suntrap with a paved patio for al-fresco dining, leading to a lawn bordered by raised beds. Upstairs, the spacious principal bedroom spans the width of the house with two sash windows and fitted wardrobes. The bathroom sits adjacent, illuminated by a skylight above. Two further bedrooms overlook the garden: a second spacious double and a versatile third, currently a home office. There is exciting scope to extend, with planning permission granted for a side infill and mansard roof extension.