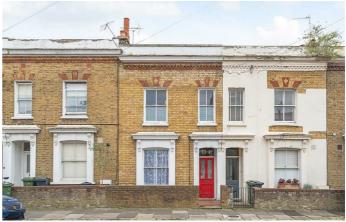

### **Property Details**

A charming three double bedroom house with a private South-West facing garden, set within a handsome Victorian terrace on ever-popular Mayall Road, moments from Brockwell Park. Generously arranged over two floors, the ground floor features a bright double reception with front and rear sash windows, elegant cornicing, and feature fireplaces, all tastefully presented in neutral tones with plush grey carpets. To the rear, a dual-aspect kitchen-diner enjoys garden views, with wraparound shaker-style cabinetry in soft hues framing the dining space—ideal for family life. The South-West facing garden is a suntrap with a paved patio for al-fresco dining, leading to a lawn bordered by raised beds. Upstairs, the spacious principal bedroom spans the width of the house with two sash windows and fitted wardrobes. The bathroom sits adjacent, illuminated by a skylight above. Two further bedrooms overlook the garden: a second spacious double and a versatile third, currently a home office. There is exciting scope to extend, with planning permission granted for a side infill and mansard roof extension.

### Mayall Road, Herne Hill, SE24