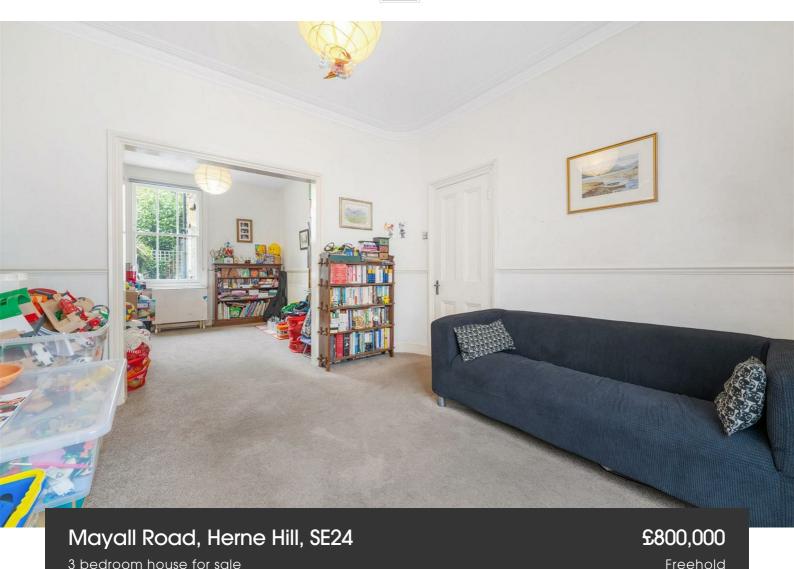

### **Property Details**

A charming three double bedroom house with a private South-West facing garden, set within a handsome Victorian terrace on ever-popular Mayall Road, moments from Brockwell Park. Generously arranged over two floors, the ground floor features a bright double reception with front and rear sash windows, elegant cornicing, and feature fireplaces, all tastefully presented in neutral tones with plush grey carpets. To the rear, a dual-aspect kitchen-diner enjoys garden views, with wraparound shaker-style cabinetry in soft hues framing the dining space—ideal for family life. The South-West facing garden is a suntrap with a paved patio for al-fresco dining, leading to a lawn bordered by raised beds. Upstairs, the spacious principal bedroom spans the width of the house with two sash windows and fitted wardrobes. The bathroom sits adjacent, illuminated by a skylight above. Two further bedrooms overlook the garden: a second spacious double and a versatile third, currently a home office. There is exciting scope to extend, with planning permission granted for a side infill and mansard roof extension.

#### **Features**

- Three bedrooms
- South-West facing garden
- Victorian townhouse
- Potential to extend with planning permission granted
- Neutrally presented throughout
- Brockwell Park a five-minute stroll
- Herne Hill centre a six-minute walk
- Brixton a ten-minute walk
- Excellent transport options Victoria
  Line, Overground and Trains
- Freehold

### Mayall Road, Herne Hill, SE24