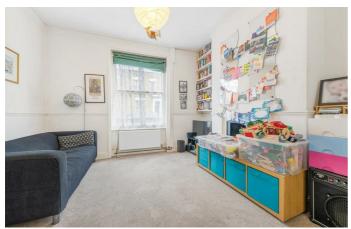

### **Property Details**

A charming three double bedroom house with a private South-West facing garden, set within a handsome Victorian terrace on ever-popular Mayall Road, moments from Brockwell Park. Generously arranged over two floors, the ground floor features a bright double reception with front and rear sash windows, elegant cornicing, and feature fireplaces, all tastefully presented in neutral tones with plush grey carpets. To the rear, a dual-aspect kitchen-diner enjoys garden views, with wraparound shaker-style cabinetry in soft hues framing the dining space—ideal for family life. The South-West facing garden is a suntrap with a paved patio for al-fresco dining, leading to a lawn bordered by raised beds. Upstairs, the spacious principal bedroom spans the width of the house with two sash windows and fitted wardrobes. The bathroom sits adjacent, illuminated by a skylight above. Two further bedrooms overlook the garden: a second spacious double and a versatile third, currently a home office. There is exciting scope to extend, with planning permission granted for a side infill and mansard roof extension.