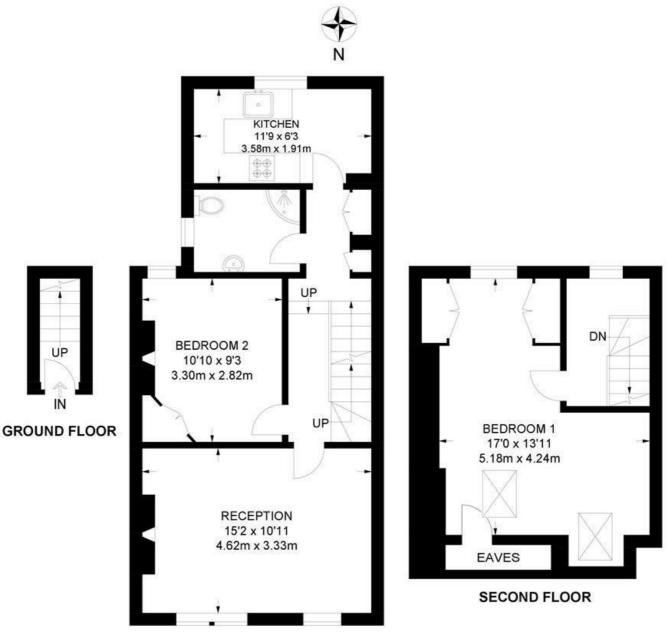

## Margate Road, SW2 2 Bedroom Flat

APPROXIMATE GROSS INTERNAL AREA: 762 SQ FT / 70.8 SQ M

While we try our very best, floor plans are produced as a guide only and we take no responsibility for the precise accuracy with which any property is represented.