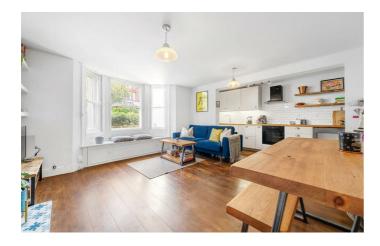

**Property Details** 

1 bedroom flat - conversion for sale

A charming one double bedroom apartment with a private South-West facing garden and private front door, nestled within a handsome Victorian conversion. Accessed via its own entrance, the home offers a sense of independence and privacy. The spacious open-plan reception is enriched with period features, including a bright bay window with a window seat, exposed brick fireplace and a seamless flow into the kitchen. Cream cabinetry, wooden worktops and integrated appliances combine elegance with practicality. A wide hallway with study nook leads to the stylish bathroom, boasting a feature floor, bathtub and overhead rain shower. Quietly positioned at the rear, the generous double bedroom is bathed in light via large windows and doors opening to the garden. Soft grey carpets, built-in wardrobes, and calming tones create a serene retreat. The private South-West facing garden is a peaceful haven for all fresco dining, with a seating area and storage outhouse. Additional internal storage completes this appealing home. There is no mandatory service charge and an opportunity for the new purchaser to buy a share of the freehold should they wish to do so in the future.