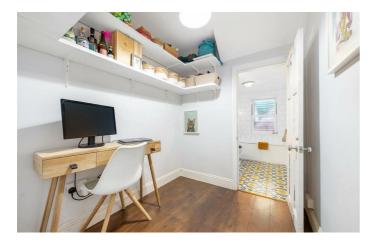

**Property Details** 

1 bedroom flat - conversion for sale

A charming one double bedroom apartment with a private South-West facing garden and private front door, nestled within a handsome Victorian conversion. Accessed via its own entrance, the home offers a sense of independence and privacy. The spacious open-plan reception is enriched with period features, including a bright bay window with a window seat, exposed brick fireplace and a seamless flow into the kitchen. Cream cabinetry, wooden worktops and integrated appliances combine elegance with practicality. A wide hallway with study nook leads to the stylish bathroom, boasting a feature floor, bathtub and overhead rain shower. Quietly positioned at the rear, the generous double bedroom is bathed in light via large windows and doors opening to the garden. Soft grey carpets, built-in wardrobes, and calming tones create a serene retreat. The private South-West facing garden is a peaceful haven for all fresco dining, with a seating area and storage outhouse. Additional internal storage completes this appealing home. There is no mandatory service charge and an opportunity for the new purchaser to buy a share of the freehold should they wish to do so in the future.