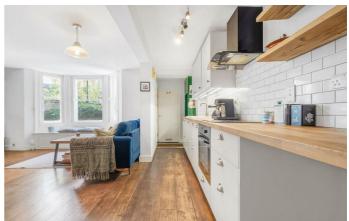

**Property Details** 

1 bedroom flat - conversion for sale

A charming one double bedroom apartment with a private South-West facing garden and private front door, nestled within a handsome Victorian conversion. Accessed via its own entrance, the home offers a sense of independence and privacy. The spacious open-plan reception is enriched with period features, including a bright bay window with a window seat, exposed brick fireplace and a seamless flow into the kitchen. Cream cabinetry, wooden worktops and integrated appliances combine elegance with practicality. A wide hallway with study nook leads to the stylish bathroom, boasting a feature floor, bathtub and overhead rain shower. Quietly positioned at the rear, the generous double bedroom is bathed in light via large windows and doors opening to the garden. Soft grey carpets, built-in wardrobes, and calming tones create a serene retreat. The private South-West facing garden is a peaceful haven for all fresco dining, with a seating area and storage outhouse. Additional internal storage completes this appealing home. There is no mandatory service charge and an opportunity for the new purchaser to buy a share of the freehold should they wish to do so in the future.