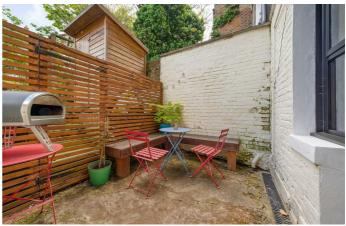

**Property Details** 

1 bedroom flat - conversion for sale

A charming one double bedroom apartment with a private South-West facing garden and private front door, nestled within a handsome Victorian conversion. Accessed via its own entrance, the home offers a sense of independence and privacy. The spacious open-plan reception is enriched with period features, including a bright bay window with a window seat, exposed brick fireplace and a seamless flow into the kitchen. Cream cabinetry, wooden worktops and integrated appliances combine elegance with practicality. A wide hallway with study nook leads to the stylish bathroom, boasting a feature floor, bathtub and overhead rain shower. Quietly positioned at the rear, the generous double bedroom is bathed in light via large windows and doors opening to the garden. Soft grey carpets, built-in wardrobes, and calming tones create a serene retreat. The private South-West facing garden is a peaceful haven for all fresco dining, with a seating area and storage outhouse. Additional internal storage completes this appealing home. There is no mandatory service charge and an opportunity for the new purchaser to buy a share of the freehold should they wish to do so in the future.

#### **Features**

- One double bedroom
- Private South-West facing garden

Leasehold

- Victorian conversion
- Own front door
- Nearly 700 square feet
- Study area
- Beautifully presented
- Eateries just a two-minute stroll
- Amenities of central Brixton a four-minute walk
- Victoria Line and National Rail