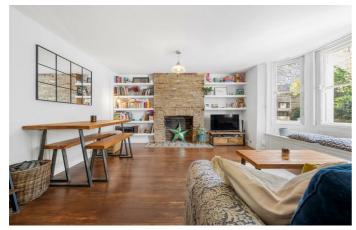

**Property Details** 

1 bedroom flat - conversion for sale

A charming one double bedroom apartment with a private South-West facing garden and private front door, nestled within a handsome Victorian conversion. Accessed via its own entrance, the home offers a sense of independence and privacy. The spacious open-plan reception is enriched with period features, including a bright bay window with a window seat, exposed brick fireplace and a seamless flow into the kitchen. Cream cabinetry, wooden worktops and integrated appliances combine elegance with practicality. A wide hallway with study nook leads to the stylish bathroom, boasting a feature floor, bathtub and overhead rain shower. Quietly positioned at the rear, the generous double bedroom is bathed in light via large windows and doors opening to the garden. Soft grey carpets, built-in wardrobes, and calming tones create a serene retreat. The private South-West facing garden is a peaceful haven for all fresco dining, with a seating area and storage outhouse. Additional internal storage completes this appealing home. There is no mandatory service charge and an opportunity for the new purchaser to buy a share of the freehold should they wish to do so in the future.