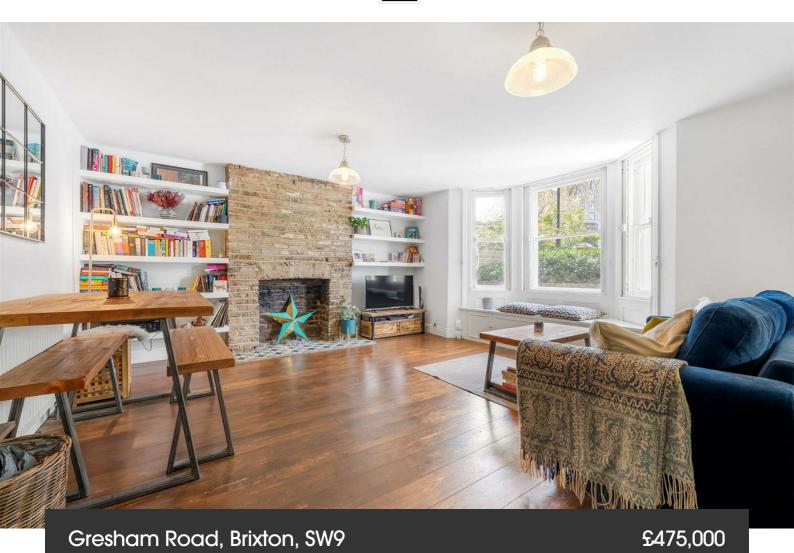

**Property Details** 

1 bedroom flat - conversion for sale

A charming one double bedroom apartment with a private South-West facing garden and private front door, nestled within a handsome Victorian conversion. Accessed via its own entrance, the home offers a sense of independence and privacy. The spacious open-plan reception is enriched with period features, including a bright bay window with a window seat, exposed brick fireplace and a seamless flow into the kitchen. Cream cabinetry, wooden worktops and integrated appliances combine elegance with practicality. A wide hallway with study nook leads to the stylish bathroom, boasting a feature floor, bathtub and overhead rain shower. Quietly positioned at the rear, the generous double bedroom is bathed in light via large windows and doors opening to the garden. Soft grey carpets, built-in wardrobes, and calming tones create a serene retreat. The private South-West facing garden is a peaceful haven for all fresco dining, with a seating area and storage outhouse. Additional internal storage completes this appealing home. There is no mandatory service charge and an opportunity for the new purchaser to buy a share of the freehold should they wish to do so in the future.

### Gresham Road, Brixton, SW9

#### Gresham Road, Brixton, SW9