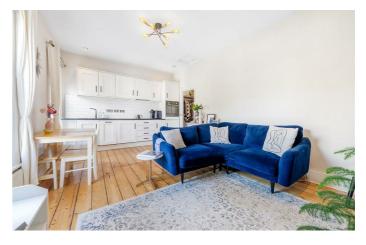

# **Property Details**

A beautifully presented two double bedroom flat arranged over the top floors of a handsome Victorian townhouse, just moments from central Brixton and Brockwell Park. Lovingly refurbished by the current owners, the property features a stylish new kitchen with integrated appliances, built-in wardrobes, restored original floorboards, and tasteful décor throughout. The bright and spacious open-plan reception is flooded with natural light via large sash windows and boasts high ceilings, creating a perfect space to relax or entertain. Both double bedrooms are well-proportioned and set apart for privacy, with the principal offering bespoke storage and the second enjoying dual-aspect views, ideal as a guest room, office or nursery. A modern bathroom with subway tiles and a bath with overhead shower completes the space. Located on a quiet, friendly street moments from Brixton Village, POP Brixton, and The Ritzy, the flat offers excellent transport links via the Victoria Line, Northern Line, Overground and Thameslink, with Herne Hill and Clapham also close by.