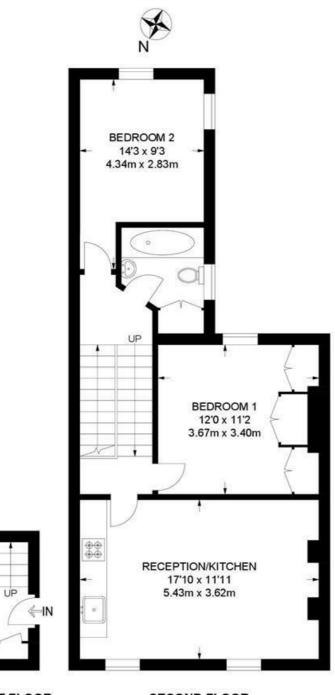

### Kellett Road, SW2 2 Bedroom Flat

APPROXIMATE GROSS INTERNAL AREA: 628 SQ FT / 58 SQ M

FIRST FLOOR

SECOND FLOOR

While we try our very best, floor plans are produced as a guide only and we take no responsibility for the precise accuracy with which any property is represented.