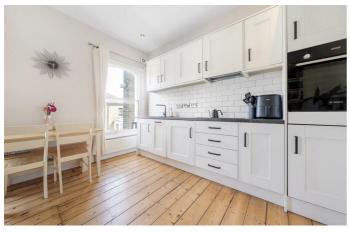

# **Property Details**

A beautifully presented two double bedroom flat arranged over the top floors of a handsome Victorian townhouse, just moments from central Brixton and Brockwell Park. Lovingly refurbished by the current owners, the property features a stylish new kitchen with integrated appliances, built-in wardrobes, restored original floorboards, and tasteful décor throughout. The bright and spacious open-plan reception is flooded with natural light via large sash windows and boasts high ceilings, creating a perfect space to relax or entertain. Both double bedrooms are well-proportioned and set apart for privacy, with the principal offering bespoke storage and the second enjoying dual-aspect views, ideal as a guest room, office or nursery. A modern bathroom with subway tiles and a bath with overhead shower completes the space. Located on a quiet, friendly street moments from Brixton Village, POP Brixton, and The Ritzy, the flat offers excellent transport links via the Victoria Line, Northern Line, Overground and Thameslink, with Herne Hill and Clapham also close by.