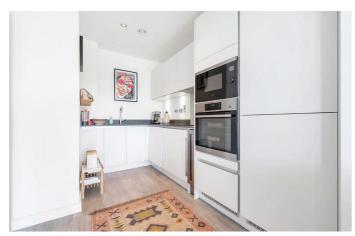

## **Property Details**

An excellent one double bedroom apartment with a private south-facing terrace, set within a secure and modern development in the sought-after Brixton-Stockwell-Clapham Triangle. This bright, airy home features a spacious open-plan reception with full-height windows, far-reaching views, and access to a private terrace—perfect for morning coffee or evening drinks. The sleek kitchen includes integrated appliances such as a microwave, dishwasher, and wine cooler, with a utility cupboard in the hallway for added storage. The well-proportioned bedroom offers built-in wardrobes, space for a desk or dressing table, and direct terrace access. A fully tiled bathroom boasts a luxurious double-ended bath with an overhead rain shower. Underfloor heating runs throughout, and the apartment is immaculate and move-in ready. Residents enjoy lift access, a communal roof terrace, secure cycle storage, a post room, and 24-hour CCTV. Ideally located close to Brixton and Stockwell stations, Brixton Village, POP Brixton, and Clapham High Street, with green spaces and a gym nearby.