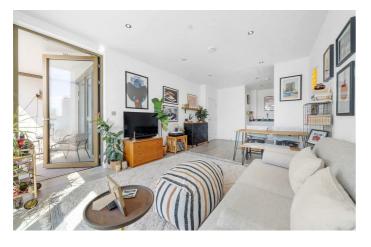

## **Property Details**

An excellent one double bedroom apartment with a private south-facing terrace, set within a secure and modern development in the sought-after Brixton-Stockwell-Clapham Triangle. This bright, airy home features a spacious open-plan reception with full-height windows, far-reaching views, and access to a private terrace—perfect for morning coffee or evening drinks. The sleek kitchen includes integrated appliances such as a microwave, dishwasher, and wine cooler, with a utility cupboard in the hallway for added storage. The well-proportioned bedroom offers built-in wardrobes, space for a desk or dressing table, and direct terrace access. A fully tiled bathroom boasts a luxurious double-ended bath with an overhead rain shower. Underfloor heating runs throughout, and the apartment is immaculate and move-in ready. Residents enjoy lift access, a communal roof terrace, secure cycle storage, a post room, and 24-hour CCTV. Ideally located close to Brixton and Stockwell stations, Brixton Village, POP Brixton, and Clapham High Street, with green spaces and a gym nearby.

## Features

- One double bedroom
- South-facing private terrace
- Additional resident's terrace
- Bright and airy
- Pristine presentation
- Built-in wardrobes
- Secure modern development
- Bike storage and lift access
- Sought-after location between Brixton, Stockwell and Clapham
- Short walk to the Victoria and Northern Lines