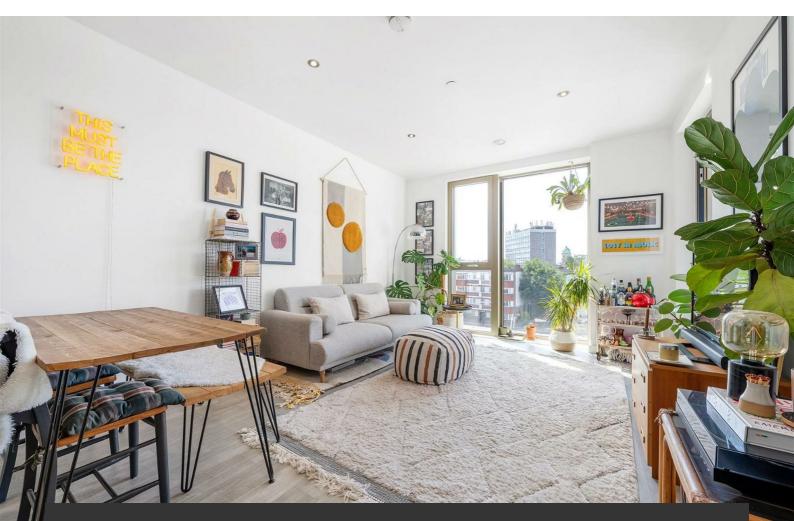

## **Property Details**

An excellent one double bedroom apartment with a private south-facing terrace, set within a secure and modern development in the sought-after Brixton-Stockwell-Clapham Triangle. This bright, airy home features a spacious open-plan reception with full-height windows, far-reaching views, and access to a private terrace—perfect for morning coffee or evening drinks. The sleek kitchen includes integrated appliances such as a microwave, dishwasher, and wine cooler, with a utility cupboard in the hallway for added storage. The well-proportioned bedroom offers built-in wardrobes, space for a desk or dressing table, and direct terrace access. A fully tiled bathroom boasts a luxurious double-ended bath with an overhead rain shower. Underfloor heating runs throughout, and the apartment is immaculate and move-in ready. Residents enjoy lift access, a communal roof terrace, secure cycle storage, a post room, and 24-hour CCTV. Ideally located close to Brixton and Stockwell stations, Brixton Village, POP Brixton, and Clapham High Street, with green spaces and a gym nearby.

## Features

- One double bedroom
- South-facing private terrace
- Additional resident's terrace
- Bright and airy
- Pristine presentation
- Built-in wardrobes
- Secure modern development
- Bike storage and lift access
- Sought-after location between Brixton, Stockwell and Clapham
- Short walk to the Victoria and Northern Lines