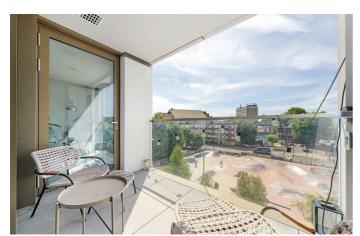

## **Property Details**

An excellent one double bedroom apartment with a private south-facing terrace, set within a secure and modern development in the sought-after Brixton-Stockwell-Clapham Triangle. This bright, airy home features a spacious open-plan reception with full-height windows, far-reaching views, and access to a private terrace—perfect for morning coffee or evening drinks. The sleek kitchen includes integrated appliances such as a microwave, dishwasher, and wine cooler, with a utility cupboard in the hallway for added storage. The well-proportioned bedroom offers built-in wardrobes, space for a desk or dressing table, and direct terrace access. A fully tiled bathroom boasts a luxurious double-ended bath with an overhead rain shower. Underfloor heating runs throughout, and the apartment is immaculate and move-in ready. Residents enjoy lift access, a communal roof terrace, secure cycle storage, a post room, and 24-hour CCTV. Ideally located close to Brixton and Stockwell stations, Brixton Village, POP Brixton, and Clapham High Street, with green spaces and a gym nearby.

## Features

- One double bedroom
- South-facing private terrace
- Additional resident's terrace
- Bright and airy
- Pristine presentation
- Built-in wardrobes
- Secure modern development
- Bike storage and lift access
- Sought-after location between Brixton, Stockwell and Clapham
- Short walk to the Victoria and Northern Lines