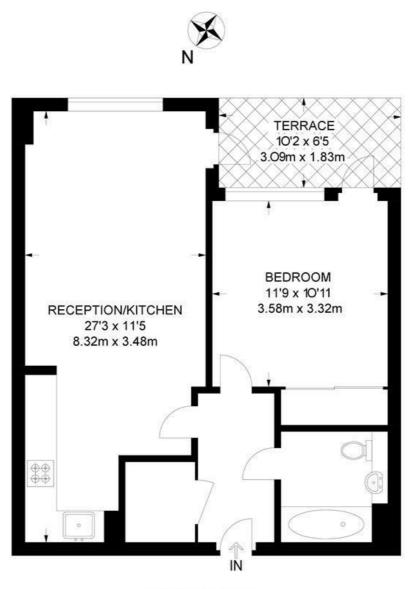

## **1 Bedroom Flat**

APPROXIMATE GROSS INTERNAL AREA: 560 SQ FT / 52 SQ M

THIRD FLOOR

While we try our very best, floor plans are produced as a guide only and we take no responsibility for the precise accuracy with which any property is represented.