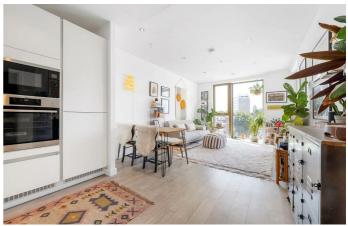

## **Property Details**

An excellent one double bedroom apartment with a private south-facing terrace, set within a secure and modern development in the sought-after Brixton-Stockwell-Clapham Triangle. This bright, airy home features a spacious open-plan reception with full-height windows, far-reaching views, and access to a private terrace—perfect for morning coffee or evening drinks. The sleek kitchen includes integrated appliances such as a microwave, dishwasher, and wine cooler, with a utility cupboard in the hallway for added storage. The well-proportioned bedroom offers built-in wardrobes, space for a desk or dressing table, and direct terrace access. A fully tiled bathroom boasts a luxurious double-ended bath with an overhead rain shower. Underfloor heating runs throughout, and the apartment is immaculate and move-in ready. Residents enjoy lift access, a communal roof terrace, secure cycle storage, a post room, and 24-hour CCTV. Ideally located close to Brixton and Stockwell stations, Brixton Village, POP Brixton, and Clapham High Street, with green spaces and a gym nearby.

## Features

- One double bedroom
- South-facing private terrace
- Additional resident's terrace
- Bright and airy
- Pristine presentation
- Built-in wardrobes
- Secure modern development
- Bike storage and lift access
- Sought-after location between Brixton, Stockwell and Clapham
- Short walk to the Victoria and Northern Lines