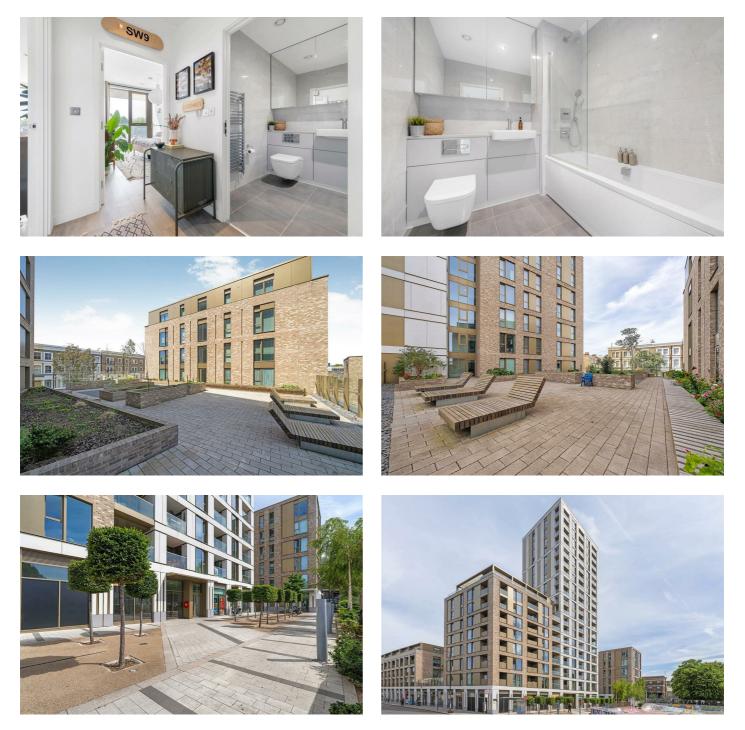

## **Property Details**

An excellent one double bedroom apartment with a private south-facing terrace, set within a secure and modern development in the sought-after Brixton-Stockwell-Clapham Triangle. This bright, airy home features a spacious open-plan reception with full-height windows, far-reaching views, and access to a private terrace—perfect for morning coffee or evening drinks. The sleek kitchen includes integrated appliances such as a microwave, dishwasher, and wine cooler, with a utility cupboard in the hallway for added storage. The well-proportioned bedroom offers built-in wardrobes, space for a desk or dressing table, and direct terrace access. A fully tiled bathroom boasts a luxurious double-ended bath with an overhead rain shower. Underfloor heating runs throughout, and the apartment is immaculate and move-in ready. Residents enjoy lift access, a communal roof terrace, secure cycle storage, a post room, and 24-hour CCTV. Ideally located close to Brixton and Stockwell stations, Brixton Village, POP Brixton, and Clapham High Street, with green spaces and a gym nearby.

## Features

- One double bedroom
- South-facing private terrace
- Additional resident's terrace
- Bright and airy
- Pristine presentation
- Built-in wardrobes
- Secure modern development
- Bike storage and lift access
- Sought-after location between Brixton, Stockwell and Clapham
- Short walk to the Victoria and Northern Lines