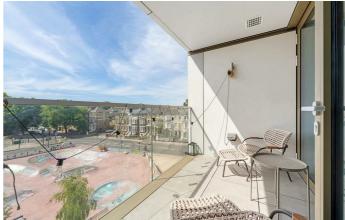

## **Property Details**

An excellent one double bedroom apartment with a private south-facing terrace, set within a secure and modern development in the sought-after Brixton-Stockwell-Clapham Triangle. This bright, airy home features a spacious open-plan reception with full-height windows, far-reaching views, and access to a private terrace—perfect for morning coffee or evening drinks. The sleek kitchen includes integrated appliances such as a microwave, dishwasher, and wine cooler, with a utility cupboard in the hallway for added storage. The well-proportioned bedroom offers built-in wardrobes, space for a desk or dressing table, and direct terrace access. A fully tiled bathroom boasts a luxurious double-ended bath with an overhead rain shower. Underfloor heating runs throughout, and the apartment is immaculate and move-in ready. Residents enjoy lift access, a communal roof terrace, secure cycle storage, a post room, and 24-hour CCTV. Ideally located close to Brixton and Stockwell stations, Brixton Village, POP Brixton, and Clapham High Street, with green spaces and a gym nearby.

## Features

- One double bedroom
- South-facing private terrace
- Additional resident's terrace
- Bright and airy
- Pristine presentation
- Built-in wardrobes
- Secure modern development
- Bike storage and lift access
- Sought-after location between Brixton, Stockwell and Clapham
- Short walk to the Victoria and Northern Lines