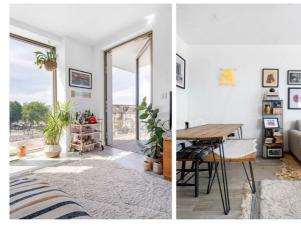

## **Property Details**

An excellent one double bedroom apartment with a private south-facing terrace, set within a secure and modern development in the sought-after Brixton-Stockwell-Clapham Triangle. This bright, airy home features a spacious open-plan reception with full-height windows, far-reaching views, and access to a private terrace—perfect for morning coffee or evening drinks. The sleek kitchen includes integrated appliances such as a microwave, dishwasher, and wine cooler, with a utility cupboard in the hallway for added storage. The well-proportioned bedroom offers built-in wardrobes, space for a desk or dressing table, and direct terrace access. A fully tiled bathroom boasts a luxurious double-ended bath with an overhead rain shower. Underfloor heating runs throughout, and the apartment is immaculate and move-in ready. Residents enjoy lift access, a communal roof terrace, secure cycle storage, a post room, and 24-hour CCTV. Ideally located close to Brixton and Stockwell stations, Brixton Village, POP Brixton, and Clapham High Street, with green spaces and a gym nearby.

## Features

- One double bedroom
- South-facing private terrace
- Additional resident's terrace
- Bright and airy
- Pristine presentation
- Built-in wardrobes
- Secure modern development
- Bike storage and lift access
- Sought-after location between Brixton, Stockwell and Clapham
- Short walk to the Victoria and Northern Lines