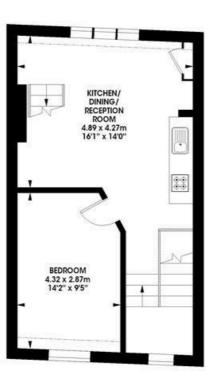

## **Features**

• Two double bedrooms

Part furnished

- Open Plan
- Split level
- Moments from Oval Tube Station

Council tax band C EPC rating D (59)

Brixton Road, SW9 1 bedroom flat

Approximate internal area:

714 sqft / 66 sqm

Second Floor Entrance

**Third Floor** 

**Fourth Floor** 

While we try our very best, floor plans are produced as a guide only and we take no responsibility for the precise accuracy with which any property is represented.