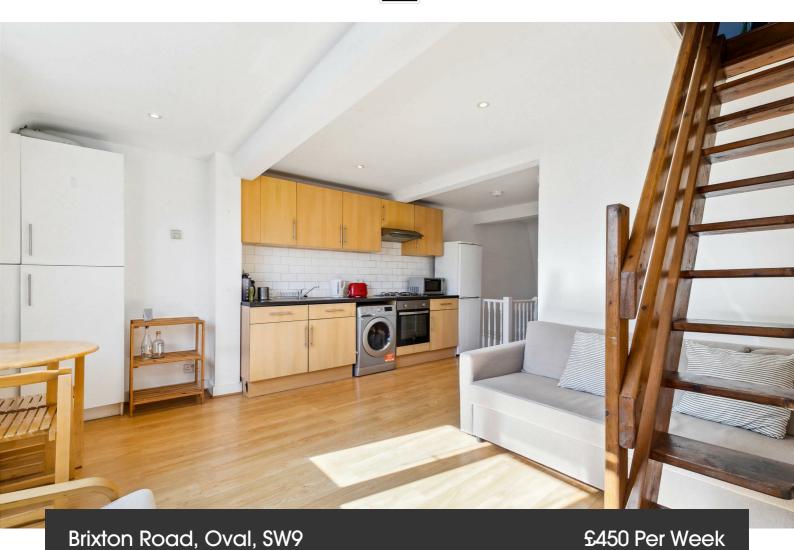

## **Property Details**

2 bedroom flat to let

Well-presented and delightfully arranged spit level two double bedroom flat located just moments away from Oval Tube Station. Flooded with natural light, the heart of the home is the stunning open-plan living space. This appealing space is sure to be used on a regular basis, with a fitted kitchen offering comfortable dimensions to relax, unwind, dine and entertain. The two bedrooms rooms are both doubles with the main bedroom a tranquil space with comfortable dimensions, whilst the second room is also spacious and versatile which can be a bedroom or home office followed by a family sized bathroom.

## **Features**

• Two double bedrooms

Part furnished

- Open Plan
- Split level
- Moments from Oval Tube Station

Council tax band C EPC rating D (59)

Brixton Road, SW9 1 bedroom flat

Approximate internal area:

## Brixton Road, Oval, SW9