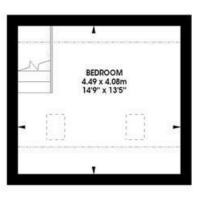

## **Features**

• Two double bedrooms

Part furnished

- Open Plan
- Split level
- Moments from Oval Tube Station

Council tax band C EPC rating D (59)

Brixton Road, SW9 1 bedroom flat

Approximate internal area:

714 sqft / 66 sqm

Second Floor Entrance

**Third Floor** 

**Fourth Floor** 

While we try our very best, floor plans are produced as a guide only and we take no responsibility for the precise accuracy with which any property is represented.