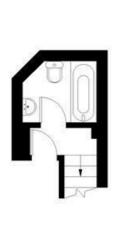

## **Features**

• Two double bedrooms

Part furnished

- Open Plan
- Split level
- Moments from Oval Tube Station

Council tax band C EPC rating D (59)

Brixton Road, SW9 1 bedroom flat

Approximate internal area:

714 sqft / 66 sqm

Second Floor Entrance

**Third Floor** 

**Fourth Floor** 

While we try our very best, floor plans are produced as a guide only and we take no responsibility for the precise accuracy with which any property is represented.