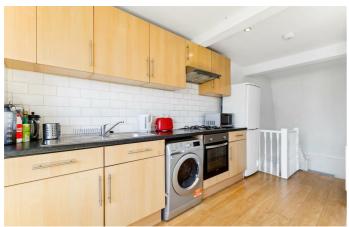

## **Property Details**

2 bedroom flat to let

Well-presented and delightfully arranged spit level two double bedroom flat located just moments away from Oval Tube Station. Flooded with natural light, the heart of the home is the stunning open-plan living space. This appealing space is sure to be used on a regular basis, with a fitted kitchen offering comfortable dimensions to relax, unwind, dine and entertain. The two bedrooms rooms are both doubles with the main bedroom a tranquil space with comfortable dimensions, whilst the second room is also spacious and versatile which can be a bedroom or home office followed by a family sized bathroom.

## **Features**

• Two double bedrooms

Part furnished

- Open Plan
- Split level
- Moments from Oval Tube Station

Council tax band C EPC rating D (59)

Brixton Road, SW9 1 bedroom flat

Approximate internal area: