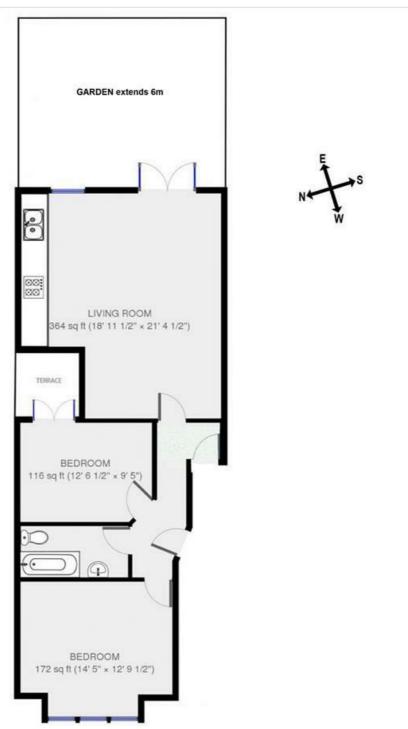

### Voltaire Road, SW4 2 Bedroom Flat

APPROXIMATE GROSS INTERNAL AREA: 764 SQ FT / 71 SQ M

While we try our very best, floor plans are produced as a guide only and we take no responsibility for the precise accuracy with which any property is represented.