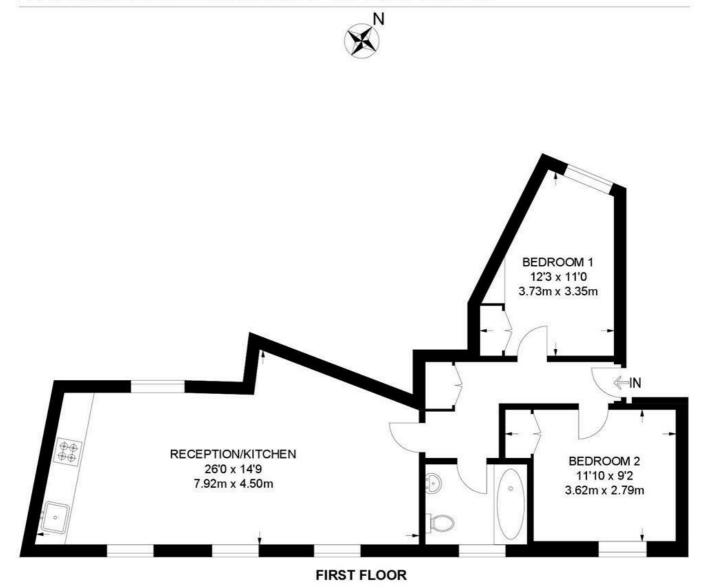

## Barnwell Road, SW2 2 Bedroom Flat

APPROXIMATE GROSS INTERNAL AREA: 579 SQ FT / 53.8 SQ M

While we try our very best, floor plans are produced as a guide only and we take no responsibility for the precise accuracy with which any property is represented.