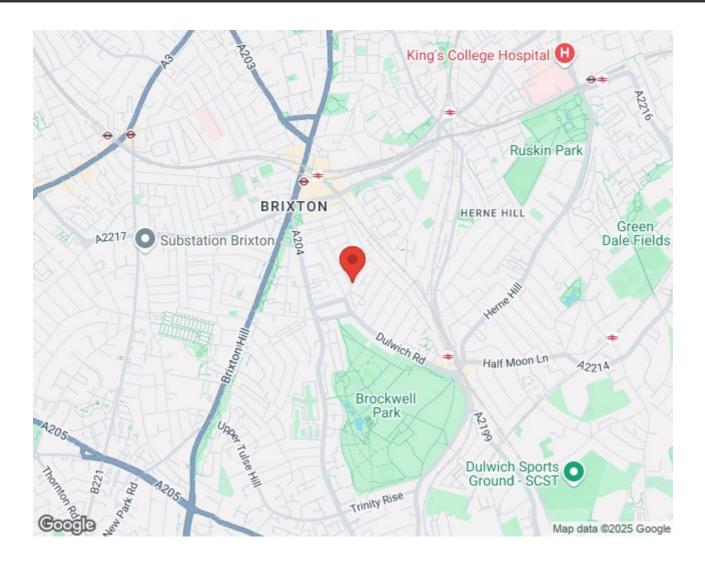

# Barnwell Road, Brixton, SW2

2 bedroom flat - conversion for sale

# **Property Details**

This beautifully finished two double bedroom flat occupies the first floor of a charming period conversion on Barnwell Road, a peaceful street in the heart of Brixton. The unique layout is thoughtfully designed, blending contemporary style with period character, and benefits from an elevated position with multiple sash windows that create a bright, airy feel throughout. At the front, a spacious open-plan reception features bold navy walls, neutral flooring, and ample room for both dining and relaxing. A sleek, modern kitchen with integrated appliances completes the sociable living space. Both bedrooms are generously sized doubles with built-in wardrobes. The principal bedroom offers a calm retreat with a characterful layout, while the second is bright and versatile, ideal as a guest room, office, or nursery. The bathroom is smartly finished with a full-sized tub and overhead shower. Situated within close proximity to Brockwell Park, Herne Hill, Brixton Village, and excellent transport links, making this a stylish and well-located home.