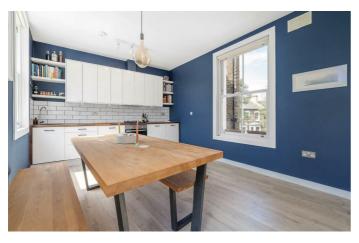

# **Property Details**

This beautifully finished two double bedroom flat occupies the first floor of a charming period conversion on Barnwell Road, a peaceful street in the heart of Brixton. The unique layout is thoughtfully designed, blending contemporary style with period character, and benefits from an elevated position with multiple sash windows that create a bright, airy feel throughout. At the front, a spacious open-plan reception features bold navy walls, neutral flooring, and ample room for both dining and relaxing. A sleek, modern kitchen with integrated appliances completes the sociable living space. Both bedrooms are generously sized doubles with built-in wardrobes. The principal bedroom offers a calm retreat with a characterful layout, while the second is bright and versatile, ideal as a guest room, office, or nursery. The bathroom is smartly finished with a full-sized tub and overhead shower. Situated within close proximity to Brockwell Park, Herne Hill, Brixton Village, and excellent transport links, making this a stylish and well-located home.