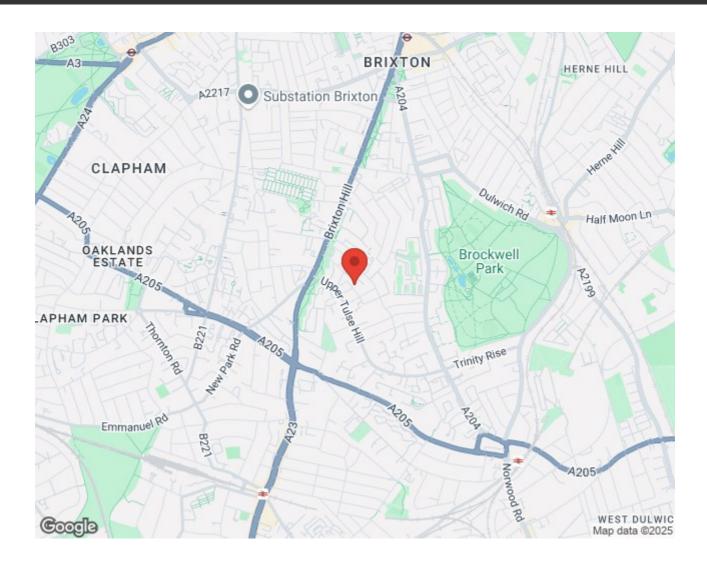

#### **Features**

- Two double bedrooms
- Study or nursery room
- Victorian conversion
- Over 850 square feet
- Bespoke fireplace with working fire
- Local bakery, pub and café
- Brockwell Park a short stroll away
- Walking distance to Brixton and Herne Hill
- Access to the Victoria Line,
  Thameslink and Overground
- Chain-free