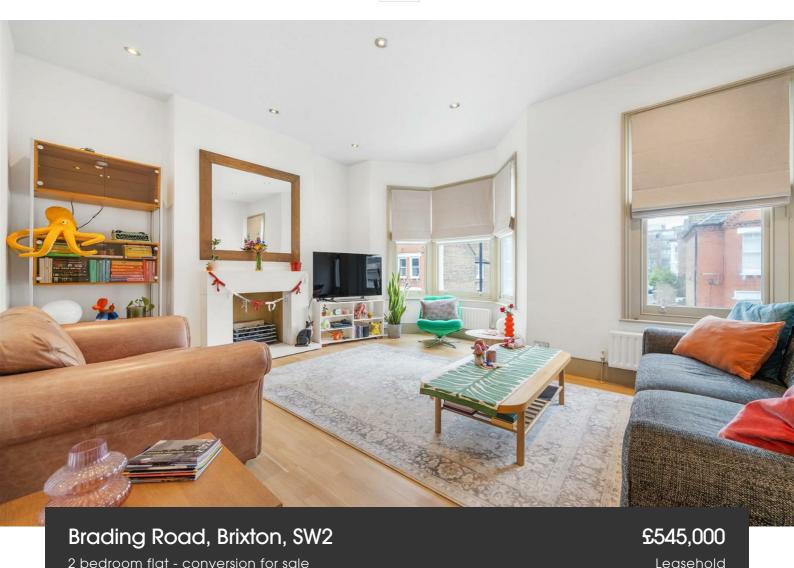

## **Property Details**

Elegant and spacious, this beautifully finished two-bedroom split-level Victorian apartment also boasts a versatile third room. Refurbished in 2023, the home features refinished oak floors, a refreshed kitchen, new carpets, blinds, and a full redecoration. Double-glazed hardwood windows ensure a peaceful, energy-efficient environment. The bright South-facing reception is flooded with natural light through large sash windows, including a charming bay overlooking Wimbart Road. High ceilings, downlights, and a limestone fireplace with a working gas fire create a stylish yet cosy atmosphere. The separate dine-in kitchen blends elegance and functionality, with stunning fluted cabinetry framing the dining area, ample storage, and wooden worktops. Subject to permissions, it could be opened into the reception for expansive living. Two tranquil double bedrooms are positioned on separate floors, ideal for privacy. A third room offers versatility as a study or nursery. The bathroom boasts a luxurious double-ended bathtub, stylish mosaic tiles, and a rare bidet, with a frosted glass block window cascading soft natural light to create a soothing ambience. There is also access to a large, fully boarded loft space for storage purposes.

#### Brading Road, Brixton, SW2