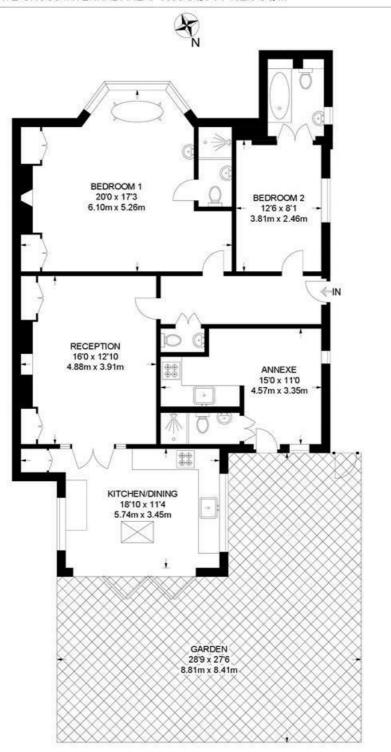

#### Dulwich Road, SE24 3 Bedroom Flat

APPROXIMATE GROSS INTERNAL AREA: 1105 SQ FT / 102.6 SQ M

While we try our very best, floor plans are produced as a guide only and we take no responsibility for the precise accuracy with which any property is represented.