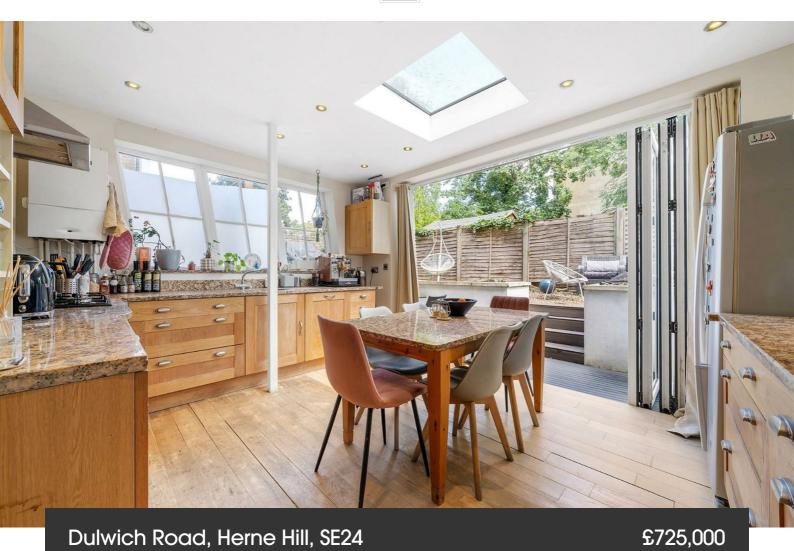

**Property Details** 

3 bedroom flat - conversion for sale

A unique two double bedroom, two bathroom garden flat with a private annex, set within a handsome semi-detached Victorian residence on Dulwich Road in the heart of Herne Hill. This expansive home benefits from a private entrance and wrap-around garden, combining character and functionality in a versatile layout. A private side entrance opens into a wide hallway with high ceilings and sleek tiling. At the rear, a light-filled kitchen diner features wooden cabinetry, granite worktops, and bi-fold doors to the garden — perfect for entertaining. The generous reception sits centrally, offering ample space for relaxation and sociable flow. The principal bedroom is a luxurious suite with fitted wardrobes, a freestanding bathtub in the bay window, and a stylish en-suite. The second double also enjoys an elegant en-suite. A separate WC adds convenience. The wrap-around garden offers plenty of outdoor space and side access, while the annex, complete with its own entrance, kitchenette and bathroom, provides valuable additional space for multi-generational families, creative studio or working from home.

#### **Features**

- Two double bedrooms
- Two en-suites +WC
- Separate annex
- Large garden with side access

Share of Freehold

- Semi-detached Victorian conversion
- Private entrance
- Over 1,100 square feet
- Desirable location opposite
  Brockwell Park
- Victoria Line, Trains and Overground
- Share of freehold. Chain-free