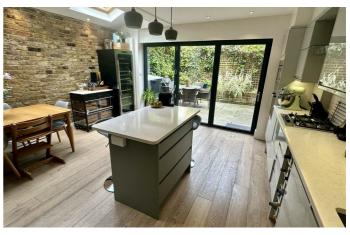

A handsome and characterful dual-aspect reception room occupies the front of the ground floor. An impressive and tastefully finished space with an attractive feature fireplace. The large window floods the room with natural light from one end to the other. Following on, a handy WC is nestled between the receptions and the impressive eat-in kitchen at the rear. Comfortable space to dine in a more informal setting, the kitchen extension opens directly out onto the patio of the garden. Floor to ceiling glass bi-fold doors stretch across the width of the room, providing the ability to open the space right up and allow the outside to breeze through into the room, creating a lovely atmosphere throughout. The kitchen itself is modern and attractive, fully integrated high-quality appliances and an abundance of storage options. Accessed from both dining room and kitchen the private garden is large and sun-filled, ideal for al-fresco dining with the kitchen extending outside.