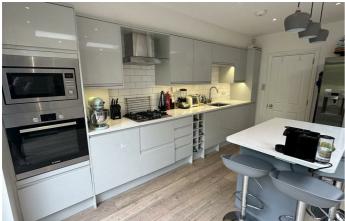

A handsome and characterful dual-aspect reception room occupies the front of the ground floor. An impressive and tastefully finished space with an attractive feature fireplace. The large window floods the room with natural light from one end to the other. Following on, a handy WC is nestled between the receptions and the impressive eat-in kitchen at the rear. Comfortable space to dine in a more informal setting, the kitchen extension opens directly out onto the patio of the garden. Floor to ceiling glass bi-fold doors stretch across the width of the room, providing the ability to open the space right up and allow the outside to breeze through into the room, creating a lovely atmosphere throughout. The kitchen itself is modern and attractive, fully integrated high-quality appliances and an abundance of storage options. Accessed from both dining room and kitchen the private garden is large and sun-filled, ideal for al-fresco dining with the kitchen extending outside.