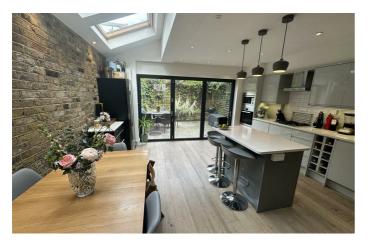

A handsome and characterful dual-aspect reception room occupies the front of the ground floor. An impressive and tastefully finished space with an attractive feature fireplace. The large window floods the room with natural light from one end to the other. Following on, a handy WC is nestled between the receptions and the impressive eat-in kitchen at the rear. Comfortable space to dine in a more informal setting, the kitchen extension opens directly out onto the patio of the garden. Floor to ceiling glass bi-fold doors stretch across the width of the room, providing the ability to open the space right up and allow the outside to breeze through into the room, creating a lovely atmosphere throughout. The kitchen itself is modern and attractive, fully integrated high-quality appliances and an abundance of storage options. Accessed from both dining room and kitchen the private garden is large and sun-filled, ideal for al-fresco dining with the kitchen extending outside.