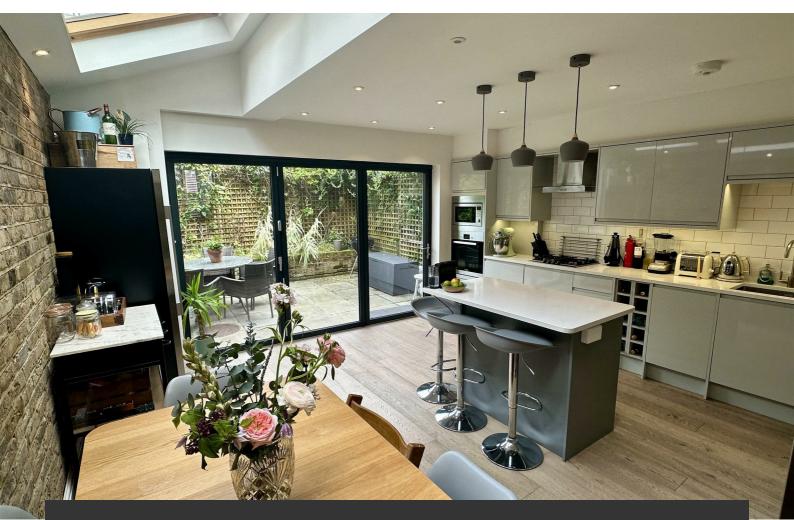

A handsome and characterful dual-aspect reception room occupies the front of the ground floor. An impressive and tastefully finished space with an attractive feature fireplace. The large window floods the room with natural light from one end to the other. Following on, a handy WC is nestled between the receptions and the impressive eat-in kitchen at the rear. Comfortable space to dine in a more informal setting, the kitchen extension opens directly out onto the patio of the garden. Floor to ceiling glass bi-fold doors stretch across the width of the room, providing the ability to open the space right up and allow the outside to breeze through into the room, creating a lovely atmosphere throughout. The kitchen itself is modern and attractive, fully integrated high-quality appliances and an abundance of storage options. Accessed from both dining room and kitchen the private garden is large and sun-filled, ideal for al-fresco dining with the kitchen extending outside.