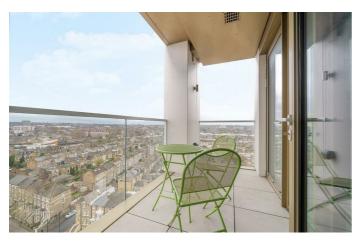

# **Property Details**

A superb one bedroom apartment with a private South-facing terrace offering stunning sunrise and sunset views, plus secure underground parking. Positioned on a prime corner plot on the twelfth floor of a sought-after luxury development, this bright and airy home enjoys additional windows and abundant natural light. The spacious open-plan reception is bathed in sunlight through expansive glazed windows, with uninterrupted views and seamless access to the generous terrace—perfect for morning coffee or evening relaxation. The stylish kitchen features sleek white cabinetry, oak accents, and integrated appliances, while a utility cupboard keeps the laundry tucked away with extra storage. The well-proportioned double bedroom benefits from built-in wardrobes, stunning dual-aspect views, and direct terrace access for enjoying sunrise and sunset. A contemporary bathroom boasts a luxurious double-ended bath, rain shower, and mirrored storage. Underfloor heating runs throughout, ensuring year-round comfort. Residents enjoy basement bike storage, a private terrace, a post room, and estate security. The cherry on the cake is the inclusion of an allocated parking space within the secure underground parking garage, located in the basement of the building.

## Features

- One double bedroom
- South-facing private terrace with sunset and sunrise views
- Additional resident's terrace
- Secure underground allocated parking spot
- Prime twelfth floor corner plot
- Secure modern development
- Bright and airy
- Bike storage and lift access
- Sought-after location between Brixton, Stockwell and Clapham
- Short walk to the Victoria and Northern Lines