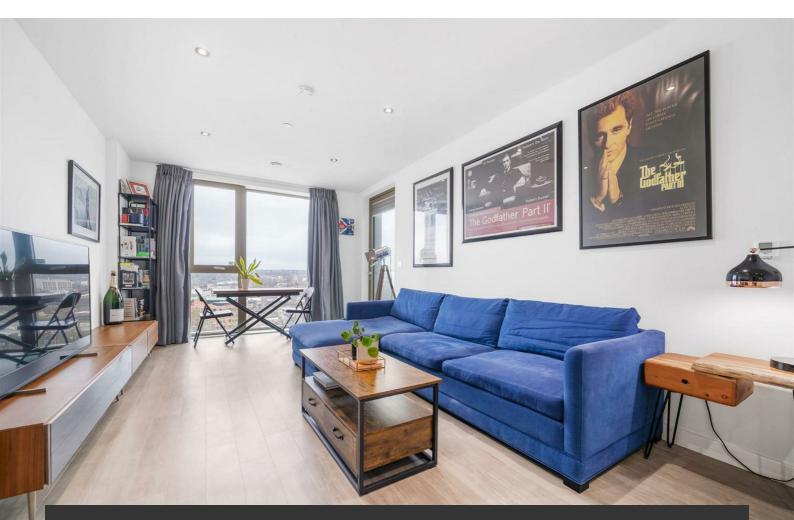

# **Property Details**

A superb one bedroom apartment with a private South-facing terrace offering stunning sunrise and sunset views, plus secure underground parking. Positioned on a prime corner plot on the twelfth floor of a sought-after luxury development, this bright and airy home enjoys additional windows and abundant natural light. The spacious open-plan reception is bathed in sunlight through expansive glazed windows, with uninterrupted views and seamless access to the generous terrace—perfect for morning coffee or evening relaxation. The stylish kitchen features sleek white cabinetry, oak accents, and integrated appliances, while a utility cupboard keeps the laundry tucked away with extra storage. The well-proportioned double bedroom benefits from built-in wardrobes, stunning dual-aspect views, and direct terrace access for enjoying sunrise and sunset. A contemporary bathroom boasts a luxurious double-ended bath, rain shower, and mirrored storage. Underfloor heating runs throughout, ensuring year-round comfort. Residents enjoy basement bike storage, a private terrace, a post room, and estate security. The cherry on the cake is the inclusion of an allocated parking space within the secure underground parking garage, located in the basement of the building.