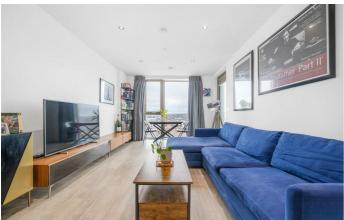

# **Property Details**

A superb one bedroom apartment with a private South-facing terrace offering stunning sunrise and sunset views, plus secure underground parking. Positioned on a prime corner plot on the twelfth floor of a sought-after luxury development, this bright and airy home enjoys additional windows and abundant natural light. The spacious open-plan reception is bathed in sunlight through expansive glazed windows, with uninterrupted views and seamless access to the generous terrace—perfect for morning coffee or evening relaxation. The stylish kitchen features sleek white cabinetry, oak accents, and integrated appliances, while a utility cupboard keeps the laundry tucked away with extra storage. The well-proportioned double bedroom benefits from built-in wardrobes, stunning dual-aspect views, and direct terrace access for enjoying sunrise and sunset. A contemporary bathroom boasts a luxurious double-ended bath, rain shower, and mirrored storage. Underfloor heating runs throughout, ensuring year-round comfort. Residents enjoy basement bike storage, a private terrace, a post room, and estate security. The cherry on the cake is the inclusion of an allocated parking space within the secure underground parking garage, located in the basement of the building.