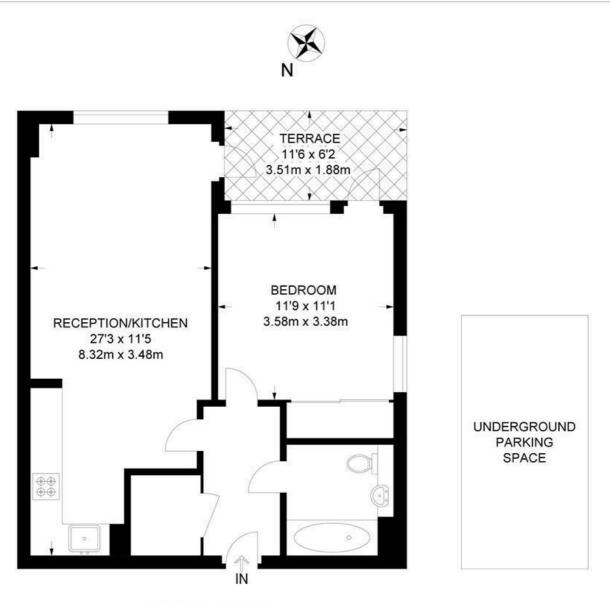

## **1 Bedroom Flat**

APPROXIMATE GROSS INTERNAL AREA: 560 SQ FT / 52 SQ M

### TWELFTH FLOOR

While we try our very best, floor plans are produced as a guide only and we take no responsibility for the precise accuracy with which any property is represented.