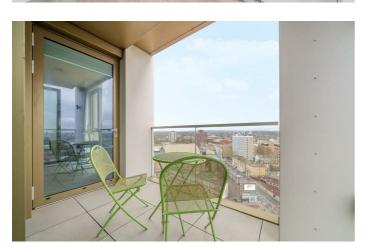

# **Property Details**

A superb one bedroom apartment with a private South-facing terrace offering stunning sunrise and sunset views, plus secure underground parking. Positioned on a prime corner plot on the twelfth floor of a sought-after luxury development, this bright and airy home enjoys additional windows and abundant natural light. The spacious open-plan reception is bathed in sunlight through expansive glazed windows, with uninterrupted views and seamless access to the generous terrace—perfect for morning coffee or evening relaxation. The stylish kitchen features sleek white cabinetry, oak accents, and integrated appliances, while a utility cupboard keeps the laundry tucked away with extra storage. The well-proportioned double bedroom benefits from built-in wardrobes, stunning dual-aspect views, and direct terrace access for enjoying sunrise and sunset. A contemporary bathroom boasts a luxurious double-ended bath, rain shower, and mirrored storage. Underfloor heating runs throughout, ensuring year-round comfort. Residents enjoy basement bike storage, a private terrace, a post room, and estate security. The cherry on the cake is the inclusion of an allocated parking space within the secure underground parking garage, located in the basement of the building.

## Features

- One double bedroom
- South-facing private terrace with sunset and sunrise views
- Additional resident's terrace
- Secure underground allocated parking spot
- Prime twelfth floor corner plot
- Secure modern development
- Bright and airy
- Bike storage and lift access
- Sought-after location between Brixton, Stockwell and Clapham
- Short walk to the Victoria and Northern Lines