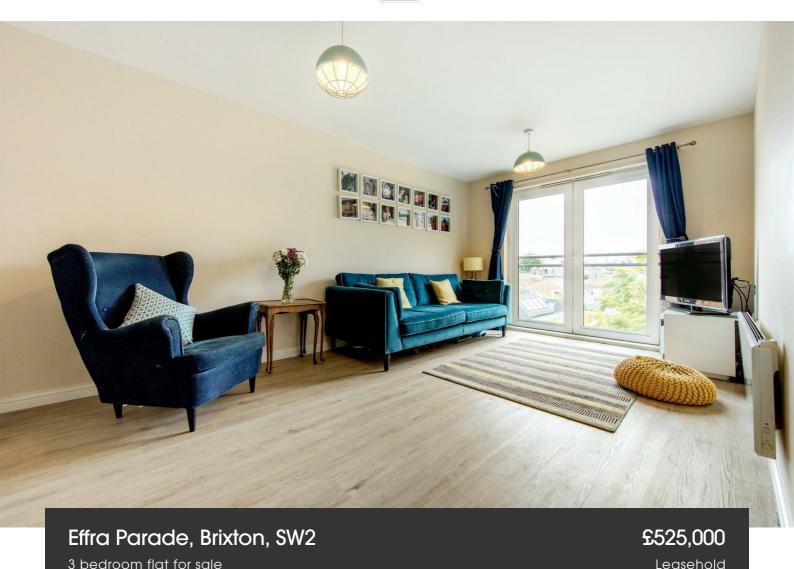

## **Property Details**

A bright and energy-efficient three bedroom apartment with a charming Juliet balcony, set within a secure modern building with lift access. This well-presented second-floor home is quietly nestled at the rear of the building, away from the already peaceful street. Neutral décor runs throughout, providing a calm and inviting atmosphere. The expansive open-plan reception spans nearly seven metres, bathed in natural light through floor-to-ceiling glazed doors opening to a Juliet balcony with leafy rooftop views. The sleek, contemporary kitchen is set to the rear, offering glossy white cabinetry, integrated appliances, and a mosaic tiled splashback. The principal bedroom is generously proportioned, featuring plush carpeting, mirrored wardrobes, and a full-height window for a light and tranquil feel. Two further bedrooms are equally well presented with soft neutral décor, ideal as guest rooms, home offices, or nurseries. A stylish bathroom with a bath and overhead shower sits centrally, complemented by two hallway cupboards for additional storage. Further benefits include lift access, secure bike storage, and a friendly community with secure entry.

## **Features**

- Three double bedrooms
- Juliet balcony
- Modern secure building with lifts
- Bright and spacious
- Off street bike storage
- Popular location
- Moments to Brockwell Park
- Within a ten-minute walk to both Brixton and Herne Hill
- Access to the Victoria Line and Thameslink
- Chain-free