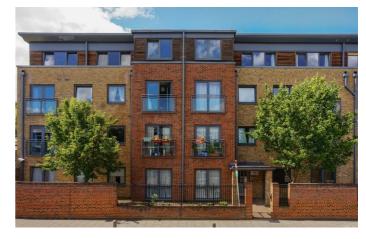

## **Property Details**

A bright and energy-efficient three bedroom apartment with a charming Juliet balcony, set within a secure modern building with lift access. This well-presented second-floor home is quietly nestled at the rear of the building, away from the already peaceful street. Neutral décor runs throughout, providing a calm and inviting atmosphere. The expansive open-plan reception spans nearly seven metres, bathed in natural light through floor-to-ceiling glazed doors opening to a Juliet balcony with leafy rooftop views. The sleek, contemporary kitchen is set to the rear, offering glossy white cabinetry, integrated appliances, and a mosaic tiled splashback. The principal bedroom is generously proportioned, featuring plush carpeting, mirrored wardrobes, and a full-height window for a light and tranquil feel. Two further bedrooms are equally well presented with soft neutral décor, ideal as guest rooms, home offices, or nurseries. A stylish bathroom with a bath and overhead shower sits centrally, complemented by two hallway cupboards for additional storage. Further benefits include lift access, secure bike storage, and a friendly community with secure entry.