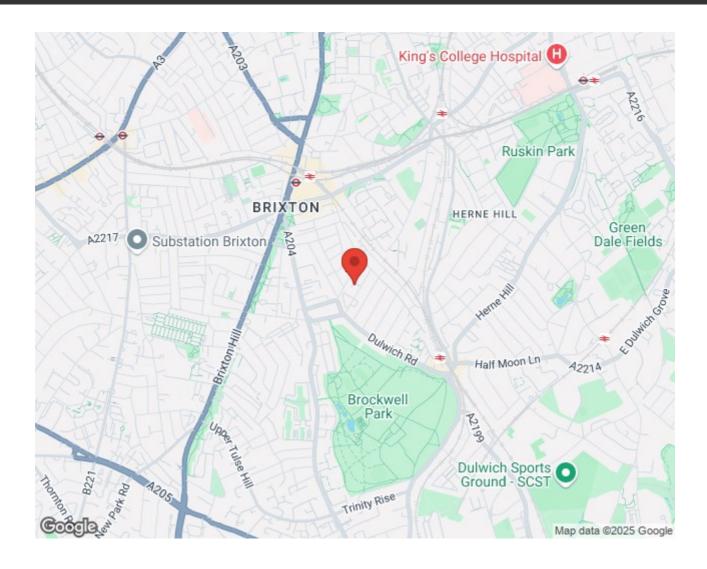

## **Features**

- Three double bedrooms
- Juliet balcony
- Modern secure building with lifts
- Bright and spacious
- Off street bike storage
- Popular location
- Moments to Brockwell Park
- Within a ten-minute walk to both Brixton and Herne Hill
- Access to the Victoria Line and Thameslink
- Chain-free