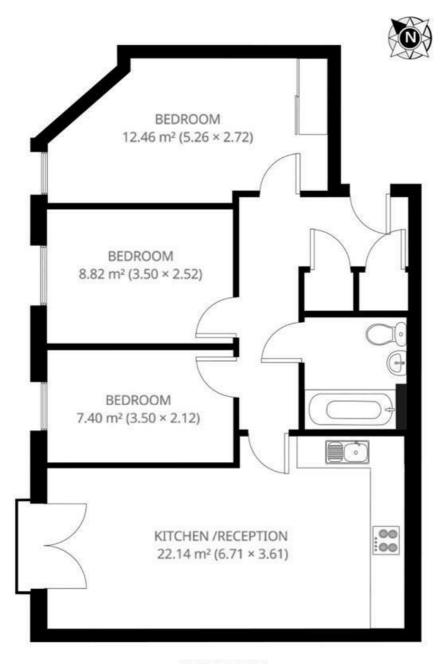

## Effra Parade, Brixton, SW2

Effra Parade, SW2 3 Bedroom Flat

APPROXIMATE GROSS INTERNAL AREA: 722 SQ FT / 67 SQ M

SECOND FLOOR

While we try our very best, floor plans are produced as a guide only and we take no responsibility for the precise accuracy with which any property is represented.