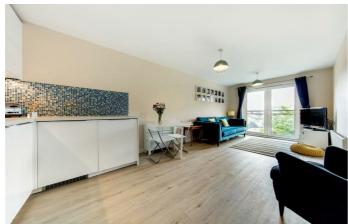

## **Property Details**

A bright and energy-efficient three bedroom apartment with a charming Juliet balcony, set within a secure modern building with lift access. This well-presented second-floor home is quietly nestled at the rear of the building, away from the already peaceful street. Neutral décor runs throughout, providing a calm and inviting atmosphere. The expansive open-plan reception spans nearly seven metres, bathed in natural light through floor-to-ceiling glazed doors opening to a Juliet balcony with leafy rooftop views. The sleek, contemporary kitchen is set to the rear, offering glossy white cabinetry, integrated appliances, and a mosaic tiled splashback. The principal bedroom is generously proportioned, featuring plush carpeting, mirrored wardrobes, and a full-height window for a light and tranquil feel. Two further bedrooms are equally well presented with soft neutral décor, ideal as guest rooms, home offices, or nurseries. A stylish bathroom with a bath and overhead shower sits centrally, complemented by two hallway cupboards for additional storage. Further benefits include lift access, secure bike storage, and a friendly community with secure entry.