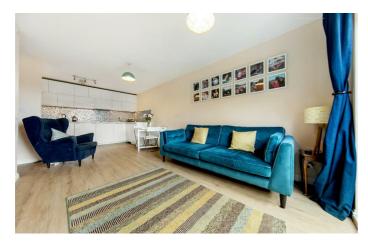

## **Property Details**

A bright and energy-efficient three bedroom apartment with a charming Juliet balcony, set within a secure modern building with lift access. This well-presented second-floor home is quietly nestled at the rear of the building, away from the already peaceful street. Neutral décor runs throughout, providing a calm and inviting atmosphere. The expansive open-plan reception spans nearly seven metres, bathed in natural light through floor-to-ceiling glazed doors opening to a Juliet balcony with leafy rooftop views. The sleek, contemporary kitchen is set to the rear, offering glossy white cabinetry, integrated appliances, and a mosaic tiled splashback. The principal bedroom is generously proportioned, featuring plush carpeting, mirrored wardrobes, and a full-height window for a light and tranquil feel. Two further bedrooms are equally well presented with soft neutral décor, ideal as guest rooms, home offices, or nurseries. A stylish bathroom with a bath and overhead shower sits centrally, complemented by two hallway cupboards for additional storage. Further benefits include lift access, secure bike storage, and a friendly community with secure entry.