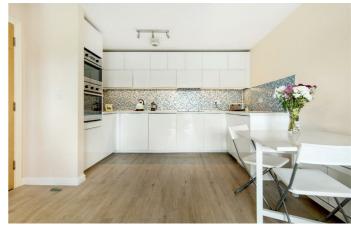

## **Property Details**

A bright and energy-efficient three bedroom apartment with a charming Juliet balcony, set within a secure modern building with lift access. This well-presented second-floor home is quietly nestled at the rear of the building, away from the already peaceful street. Neutral décor runs throughout, providing a calm and inviting atmosphere. The expansive open-plan reception spans nearly seven metres, bathed in natural light through floor-to-ceiling glazed doors opening to a Juliet balcony with leafy rooftop views. The sleek, contemporary kitchen is set to the rear, offering glossy white cabinetry, integrated appliances, and a mosaic tiled splashback. The principal bedroom is generously proportioned, featuring plush carpeting, mirrored wardrobes, and a full-height window for a light and tranquil feel. Two further bedrooms are equally well presented with soft neutral décor, ideal as guest rooms, home offices, or nurseries. A stylish bathroom with a bath and overhead shower sits centrally, complemented by two hallway cupboards for additional storage. Further benefits include lift access, secure bike storage, and a friendly community with secure entry.