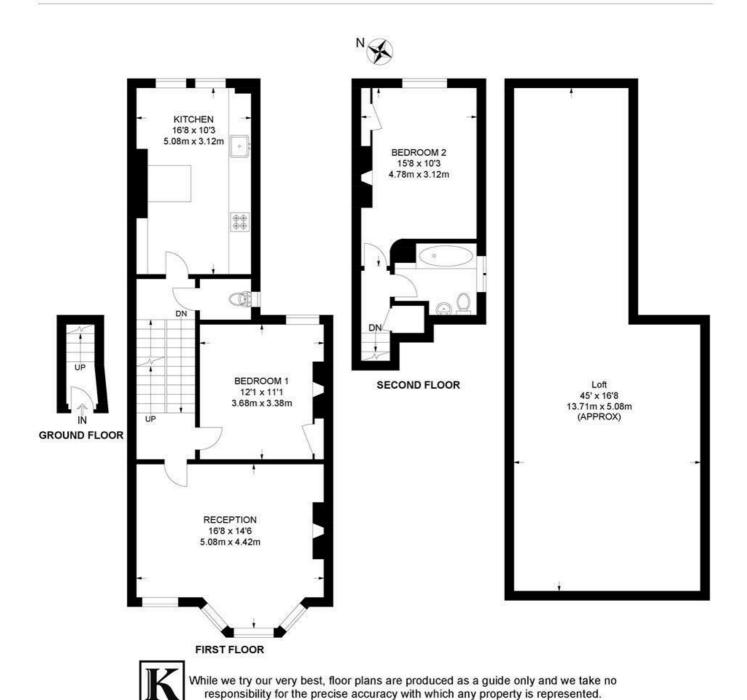

# **Property Details**

2 bedroom flat - conversion for sale

This charming and spacious two double bedroom split-level flat is set on a quiet, tree-lined street in the heart of Brixton. Occupying the upper floors of a handsome Victorian terrace, the property blends period character with modern living, boasting over 875 sq ft of well-designed space. The stylish kitchen overlooks leafy gardens and features ample storage, sleek cabinetry, and a breakfast bar. A bright reception room with a bay window, original fireplace, and high ceilings offers a welcoming space for relaxing or entertaining. Both bedrooms are generously sized doubles, including a tranquil principal bedroom with original fireplaces and built-in storage. A smart family bathroom and separate WC add convenience. The property also includes a demised loft with development potential (STPP). Ideally located within easy reach of central Brixton and the amenities of Brixton Hill, this home offers a peaceful retreat with vibrant local cafés, pubs, and green spaces close by.

#### **Features**

- Two double bedrooms
- Victorian conversion
- Demised loft with potential to extend in to (STPP)

Share of Freehold

- Bright and characterful
- Popular quiet residential street
- Local pubs, cafes and shops on the doorstep
- Brixton a ten-fifteen minute stroll
- Herne Hill a fifteen-minute walk
- Brockwell Park close by
- Share of freehold

#### Helix Road, SW2 2 Bedroom Flat

APPROXIMATE GROSS INTERNAL AREA WITH LOFT APPROX: 1490 SQ FT / 138.4 SQ M
APPROXIMATE GROSS INTERNAL AREA WITHOUT LOFT: 875 SQ FT / 81.3 SQ M