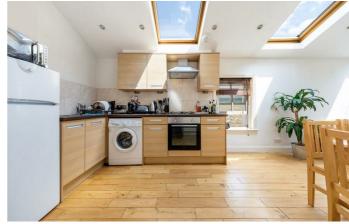

## **Property Details**

2 bedroom flat to let

This is a wonderful two double bedroom top floor flat is located in the popular area of Clapham Old own. A large open plan kitchen/reception sits on the lower level of the property and boasts a bright and airy space, with three Velux windows stretched across the room. On the upper floor, you will find two double bedrooms and a modern family bathroom. This flat has been maintained to a high standard. The property is located close to the common, as well as a plethora of shops, supermarkets, pubs and restaurants. Wandsworth Station is around five minutes away, while the Northern Line is an eight-minute walk.