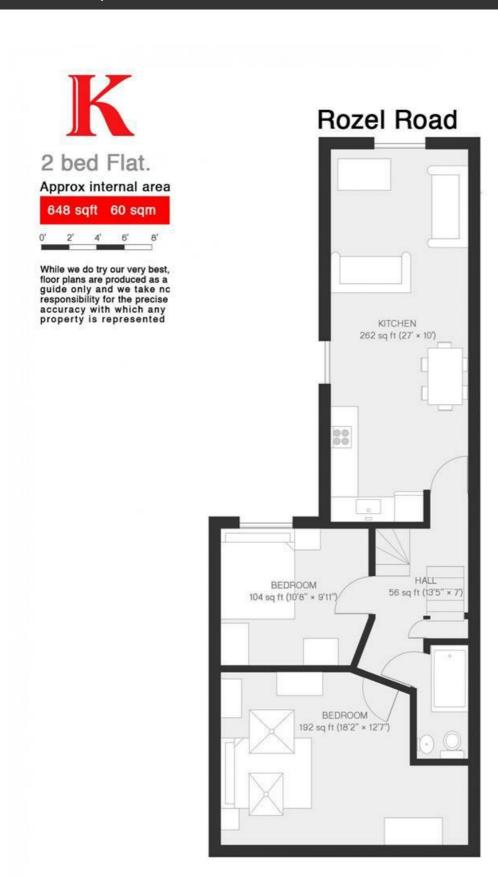

## **Property Details**

2 bedroom flat to let

This is a wonderful two double bedroom top floor flat is located in the popular area of Clapham Old own. A large open plan kitchen/reception sits on the lower level of the property and boasts a bright and airy space, with three Velux windows stretched across the room. On the upper floor, you will find two double bedrooms and a modern family bathroom. This flat has been maintained to a high standard. The property is located close to the common, as well as a plethora of shops, supermarkets, pubs and restaurants. Wandsworth Station is around five minutes away, while the Northern Line is an eight-minute walk.

**Features** 

- Two bedrooms
- Close to transport links

**Furnished** 

- Close to Clapham Common
- Close to Clapham Old Town
- Furnished
- Light and airy
- Open Plan

Council tax band D EPC rating C (73)