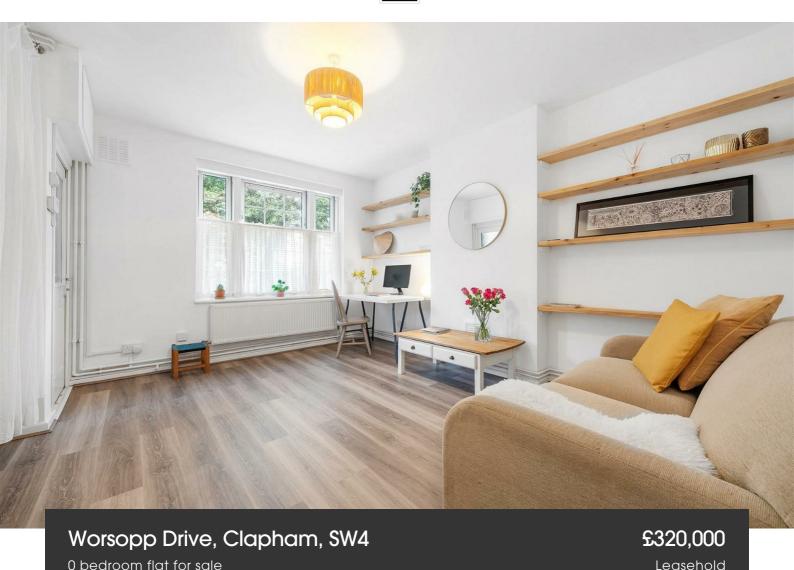

## **Property Details**

A charming studio apartment with a private garden and patio, set in a prime location beside the Clapham Orangery. This recently refurbished home boasts a private entrance and is ideal as a first home, buy-to-let investment, or a conveniently located pied-à-terre. The generous studio room is peacefully tucked to the rear, overlooking lawned gardens through large double-glazed windows. With ample space to create a distinct sleeping area and a comfortable lounge, it easily accommodates wardrobes, a large sofa, a desk, and further storage. A separate, modern kitchen sits to the front, fitted with sleek cabinetry and thoughtful design. The stylish bathroom offers a neutral finish and walk-in shower. Two hallway storage cupboards further enhance the practicality of the space. A rare highlight, the private patio enjoys serene views across the Orangery, with a low-maintenance, partially covered design. Step from here into the large communal garden, shared with friendly neighbours in a small block of 12, fostering a warm community spirit.

#### Worsopp Drive, Clapham, SW4