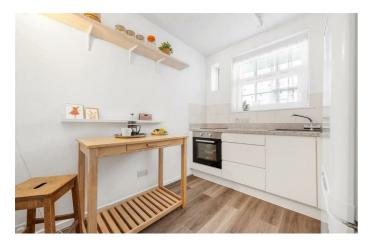

## **Property Details**

A charming studio apartment with a private garden and patio, set in a prime location beside the Clapham Orangery. This recently refurbished home boasts a private entrance and is ideal as a first home, buy-to-let investment, or a conveniently located pied-à-terre. The generous studio room is peacefully tucked to the rear, overlooking lawned gardens through large double-glazed windows. With ample space to create a distinct sleeping area and a comfortable lounge, it easily accommodates wardrobes, a large sofa, a desk, and further storage. A separate, modern kitchen sits to the front, fitted with sleek cabinetry and thoughtful design. The stylish bathroom offers a neutral finish and walk-in shower. Two hallway storage cupboards further enhance the practicality of the space. A rare highlight, the private patio enjoys serene views across the Orangery, with a low-maintenance, partially covered design. Step from here into the large communal garden, shared with friendly neighbours in a small block of 12, fostering a warm community spirit.