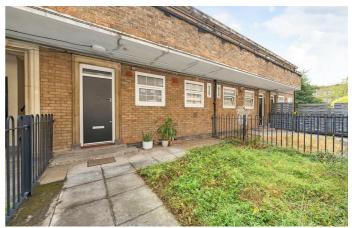

## **Property Details**

A charming studio apartment with a private garden and patio, set in a prime location beside the Clapham Orangery. This recently refurbished home boasts a private entrance and is ideal as a first home, buy-to-let investment, or a conveniently located pied-à-terre. The generous studio room is peacefully tucked to the rear, overlooking lawned gardens through large double-glazed windows. With ample space to create a distinct sleeping area and a comfortable lounge, it easily accommodates wardrobes, a large sofa, a desk, and further storage. A separate, modern kitchen sits to the front, fitted with sleek cabinetry and thoughtful design. The stylish bathroom offers a neutral finish and walk-in shower. Two hallway storage cupboards further enhance the practicality of the space. A rare highlight, the private patio enjoys serene views across the Orangery, with a low-maintenance, partially covered design. Step from here into the large communal garden, shared with friendly neighbours in a small block of 12, fostering a warm community spirit.