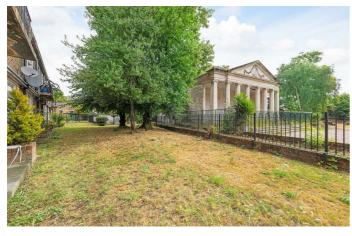

## **Property Details**

A charming studio apartment with a private garden and patio, set in a prime location beside the Clapham Orangery. This recently refurbished home boasts a private entrance and is ideal as a first home, buy-to-let investment, or a conveniently located pied-à-terre. The generous studio room is peacefully tucked to the rear, overlooking lawned gardens through large double-glazed windows. With ample space to create a distinct sleeping area and a comfortable lounge, it easily accommodates wardrobes, a large sofa, a desk, and further storage. A separate, modern kitchen sits to the front, fitted with sleek cabinetry and thoughtful design. The stylish bathroom offers a neutral finish and walk-in shower. Two hallway storage cupboards further enhance the practicality of the space. A rare highlight, the private patio enjoys serene views across the Orangery, with a low-maintenance, partially covered design. Step from here into the large communal garden, shared with friendly neighbours in a small block of 12, fostering a warm community spirit.