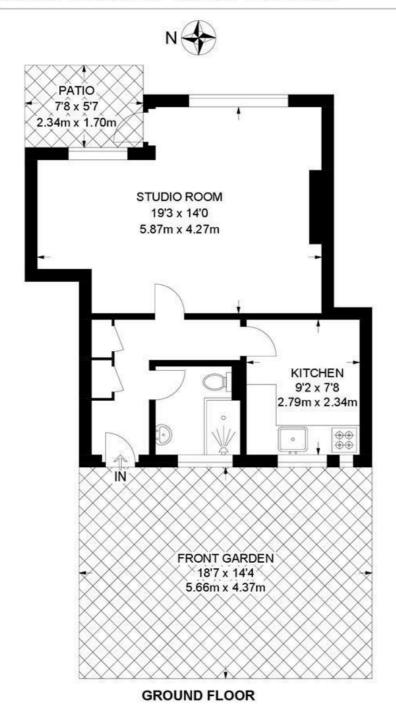

### Worsopp Drive, SW4 Studio Flat

APPROXIMATE GROSS INTERNAL AREA: 403 SQ FT / 37.4 SQ M

While we try our very best, floor plans are produced as a guide only and we take no responsibility for the precise accuracy with which any property is represented.