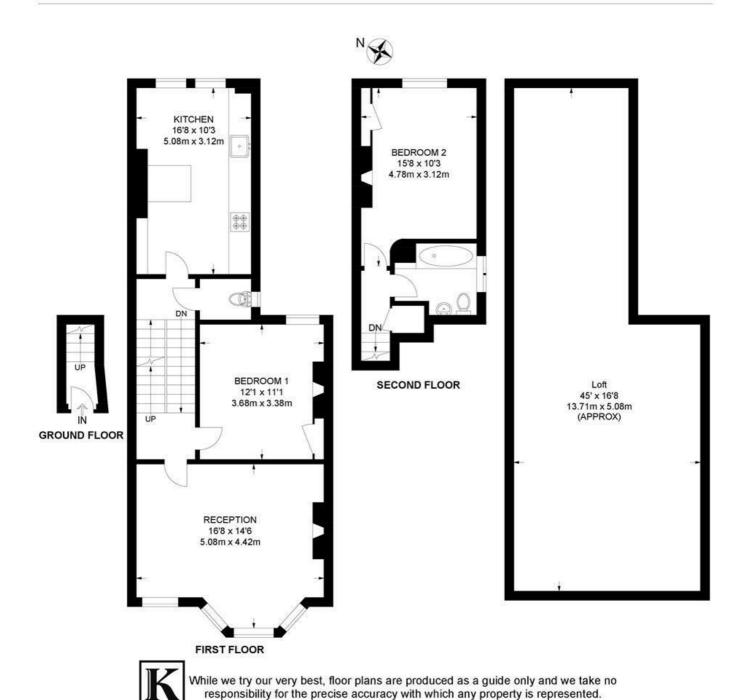

## **Property Details**

This charming and spacious two double bedroom split-level flat is set on a quiet, tree-lined street in the heart of Brixton. Occupying the upper floors of a handsome Victorian terrace, the property blends period character with modern living, boasting over 875 sq ft of well-designed space. The stylish kitchen overlooks leafy gardens and features ample storage, sleek cabinetry, and a breakfast bar. A bright reception room with a bay window, original fireplace, and high ceilings offers a welcoming space for relaxing or entertaining. Both bedrooms are generously sized doubles, including a tranquil principal bedroom with original fireplaces and built-in storage. A smart family bathroom and separate WC add convenience. The property also includes a demised loft with development potential (STPP). Ideally located within easy reach of central Brixton and the amenities of Brixton Hill, this home offers a peaceful retreat with vibrant local cafés, pubs, and green spaces close by.

#### **Features**

- Two double bedrooms
- Victorian conversion
- Demised loft with potential to extend in to (STPP)
- Bright and characterful
- Popular quiet residential street
- Local pubs, cafes and shops on the doorstep
- Brixton a ten-fifteen minute stroll
- Herne Hill a fifteen-minute walk
- Brockwell Park close by
- Share of freehold

#### Helix Road, SW2 2 Bedroom Flat

APPROXIMATE GROSS INTERNAL AREA WITH LOFT APPROX: 1490 SQ FT / 138.4 SQ M
APPROXIMATE GROSS INTERNAL AREA WITHOUT LOFT: 875 SQ FT / 81.3 SQ M