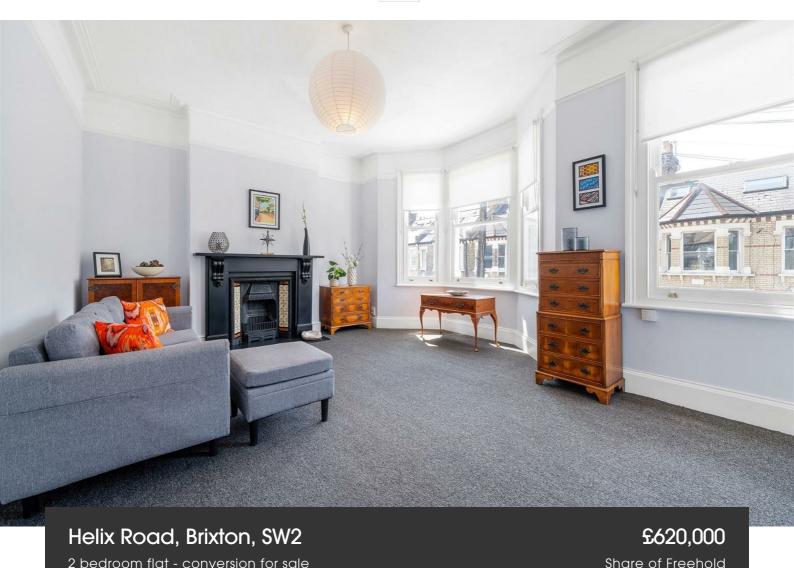

## **Property Details**

This charming and spacious two double bedroom split-level flat is set on a quiet, tree-lined street in the heart of Brixton. Occupying the upper floors of a handsome Victorian terrace, the property blends period character with modern living, boasting over 875 sq ft of well-designed space. The stylish kitchen overlooks leafy gardens and features ample storage, sleek cabinetry, and a breakfast bar. A bright reception room with a bay window, original fireplace, and high ceilings offers a welcoming space for relaxing or entertaining. Both bedrooms are generously sized doubles, including a tranquil principal bedroom with original fireplaces and built-in storage. A smart family bathroom and separate WC add convenience. The property also includes a demised loft with development potential (STPP). Ideally located within easy reach of central Brixton and the amenities of Brixton Hill, this home offers a peaceful retreat with vibrant local cafés, pubs, and green spaces close by.

### Helix Road, Brixton, SW2