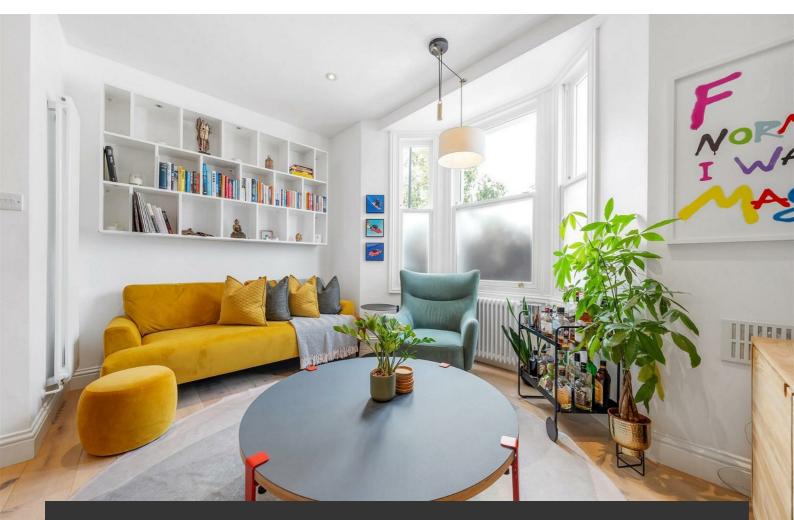

# **Property Details**

A stylish two double bedroom garden flat offering almost 700 square feet of beautifully designed space, set within a handsome end-of-terrace Victorian house. This immaculately presented home, part of a brand-new conversion just two and a half years ago, boasts modern interiors, double-glazed windows and a contemporary finish. The spacious open-plan reception sits behind a charming sash bay window, complemented by a sleek, integrated kitchen with wrap-around storage and a sociable breakfast bar. Two peaceful double bedrooms are positioned at the rear, the principal featuring a skylight and luxurious walk-in wardrobe. The second bedroom has previously been arranged with a double bed. Both bedrooms enjoy direct access to a recently landscaped, low-maintenance private garden, complete with outdoor storage. There is also secure bike storage on-site. The stylish bathroom, centrally located, includes a double-ended tub with rain shower, underfloor heating, and ambient lighting. Additional built-in storage in the hallway enhances practicality, making this a turnkey home offering comfort and flair in equal measure.