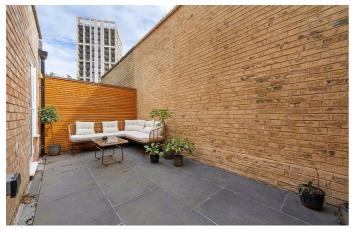

# **Property Details**

A stylish two double bedroom garden flat offering almost 700 square feet of beautifully designed space, set within a handsome end-of-terrace Victorian house. This immaculately presented home, part of a brand-new conversion just two and a half years ago, boasts modern interiors, double-glazed windows and a contemporary finish. The spacious open-plan reception sits behind a charming sash bay window, complemented by a sleek, integrated kitchen with wrap-around storage and a sociable breakfast bar. Two peaceful double bedrooms are positioned at the rear, the principal featuring a skylight and luxurious walk-in wardrobe. The second bedroom has previously been arranged with a double bed. Both bedrooms enjoy direct access to a recently landscaped, low-maintenance private garden, complete with outdoor storage. There is also secure bike storage on-site. The stylish bathroom, centrally located, includes a double-ended tub with rain shower, underfloor heating, and ambient lighting. Additional built-in storage in the hallway enhances practicality, making this a turnkey home offering comfort and flair in equal measure.