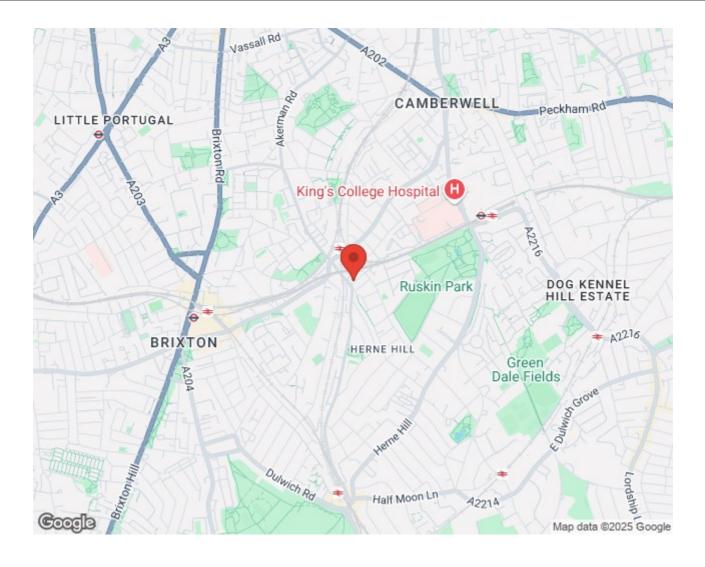

## **Features**

- Two double bedrooms
- Landscaped private garden
- End-of-terrace Victorian conversion
- Beautifully finished
- Almost 700 square feet
- Overground station a two-minute walk away
- Central Brixton a ten-minute stroll, with Victoria Line
- Ruskin Park a five-minute stroll
- Brockwell Park and Herne Hill within a short walk
- Chain-free. Share of freehold