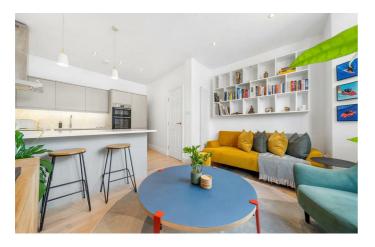

# **Property Details**

A stylish two double bedroom garden flat offering almost 700 square feet of beautifully designed space, set within a handsome end-of-terrace Victorian house. This immaculately presented home, part of a brand-new conversion just two and a half years ago, boasts modern interiors, double-glazed windows and a contemporary finish. The spacious open-plan reception sits behind a charming sash bay window, complemented by a sleek, integrated kitchen with wrap-around storage and a sociable breakfast bar. Two peaceful double bedrooms are positioned at the rear, the principal featuring a skylight and luxurious walk-in wardrobe. The second bedroom has previously been arranged with a double bed. Both bedrooms enjoy direct access to a recently landscaped, low-maintenance private garden, complete with outdoor storage. There is also secure bike storage on-site. The stylish bathroom, centrally located, includes a double-ended tub with rain shower, underfloor heating, and ambient lighting. Additional built-in storage in the hallway enhances practicality, making this a turnkey home offering comfort and flair in equal measure.