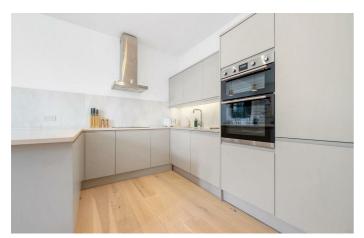

# **Property Details**

A stylish two double bedroom garden flat offering almost 700 square feet of beautifully designed space, set within a handsome end-of-terrace Victorian house. This immaculately presented home, part of a brand-new conversion just two and a half years ago, boasts modern interiors, double-glazed windows and a contemporary finish. The spacious open-plan reception sits behind a charming sash bay window, complemented by a sleek, integrated kitchen with wrap-around storage and a sociable breakfast bar. Two peaceful double bedrooms are positioned at the rear, the principal featuring a skylight and luxurious walk-in wardrobe. The second bedroom has previously been arranged with a double bed. Both bedrooms enjoy direct access to a recently landscaped, low-maintenance private garden, complete with outdoor storage. There is also secure bike storage on-site. The stylish bathroom, centrally located, includes a double-ended tub with rain shower, underfloor heating, and ambient lighting. Additional built-in storage in the hallway enhances practicality, making this a turnkey home offering comfort and flair in equal measure.