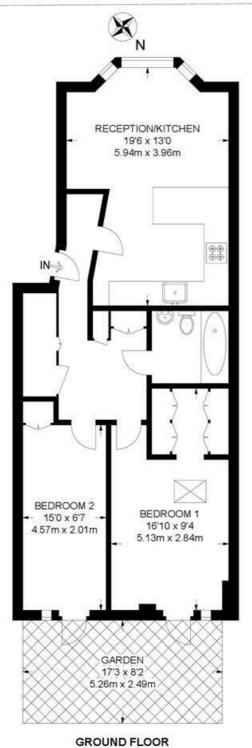

### Hinton Road, SE24 2 Bedroom Flat

APPROXIMATE GROSS INTERNAL AREA: 667 SQ FT / 62 SQ M

While we try our very best, floor plans are produced as a guide only and we take no responsibility for the precise accuracy with which any property is represented.