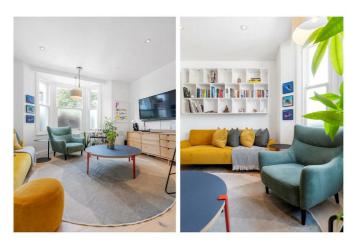

# **Property Details**

A stylish two double bedroom garden flat offering almost 700 square feet of beautifully designed space, set within a handsome end-of-terrace Victorian house. This immaculately presented home, part of a brand-new conversion just two and a half years ago, boasts modern interiors, double-glazed windows and a contemporary finish. The spacious open-plan reception sits behind a charming sash bay window, complemented by a sleek, integrated kitchen with wrap-around storage and a sociable breakfast bar. Two peaceful double bedrooms are positioned at the rear, the principal featuring a skylight and luxurious walk-in wardrobe. The second bedroom has previously been arranged with a double bed. Both bedrooms enjoy direct access to a recently landscaped, low-maintenance private garden, complete with outdoor storage. There is also secure bike storage on-site. The stylish bathroom, centrally located, includes a double-ended tub with rain shower, underfloor heating, and ambient lighting. Additional built-in storage in the hallway enhances practicality, making this a turnkey home offering comfort and flair in equal measure.