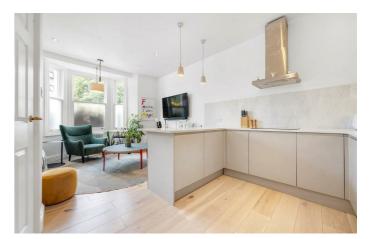

# **Property Details**

A stylish two double bedroom garden flat offering almost 700 square feet of beautifully designed space, set within a handsome end-of-terrace Victorian house. This immaculately presented home, part of a brand-new conversion just two and a half years ago, boasts modern interiors, double-glazed windows and a contemporary finish. The spacious open-plan reception sits behind a charming sash bay window, complemented by a sleek, integrated kitchen with wrap-around storage and a sociable breakfast bar. Two peaceful double bedrooms are positioned at the rear, the principal featuring a skylight and luxurious walk-in wardrobe. The second bedroom has previously been arranged with a double bed. Both bedrooms enjoy direct access to a recently landscaped, low-maintenance private garden, complete with outdoor storage. There is also secure bike storage on-site. The stylish bathroom, centrally located, includes a double-ended tub with rain shower, underfloor heating, and ambient lighting. Additional built-in storage in the hallway enhances practicality, making this a turnkey home offering comfort and flair in equal measure.