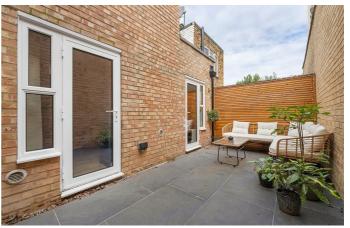

# **Property Details**

A stylish two double bedroom garden flat offering almost 700 square feet of beautifully designed space, set within a handsome end-of-terrace Victorian house. This immaculately presented home, part of a brand-new conversion just two and a half years ago, boasts modern interiors, double-glazed windows and a contemporary finish. The spacious open-plan reception sits behind a charming sash bay window, complemented by a sleek, integrated kitchen with wrap-around storage and a sociable breakfast bar. Two peaceful double bedrooms are positioned at the rear, the principal featuring a skylight and luxurious walk-in wardrobe. The second bedroom has previously been arranged with a double bed. Both bedrooms enjoy direct access to a recently landscaped, low-maintenance private garden, complete with outdoor storage. There is also secure bike storage on-site. The stylish bathroom, centrally located, includes a double-ended tub with rain shower, underfloor heating, and ambient lighting. Additional built-in storage in the hallway enhances practicality, making this a turnkey home offering comfort and flair in equal measure.