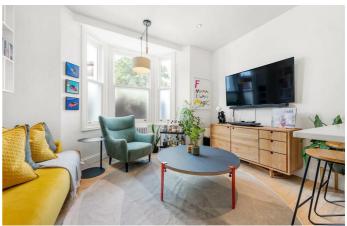

# **Property Details**

A stylish two double bedroom garden flat offering almost 700 square feet of beautifully designed space, set within a handsome end-of-terrace Victorian house. This immaculately presented home, part of a brand-new conversion just two and a half years ago, boasts modern interiors, double-glazed windows and a contemporary finish. The spacious open-plan reception sits behind a charming sash bay window, complemented by a sleek, integrated kitchen with wrap-around storage and a sociable breakfast bar. Two peaceful double bedrooms are positioned at the rear, the principal featuring a skylight and luxurious walk-in wardrobe. The second bedroom has previously been arranged with a double bed. Both bedrooms enjoy direct access to a recently landscaped, low-maintenance private garden, complete with outdoor storage. There is also secure bike storage on-site. The stylish bathroom, centrally located, includes a double-ended tub with rain shower, underfloor heating, and ambient lighting. Additional built-in storage in the hallway enhances practicality, making this a turnkey home offering comfort and flair in equal measure.