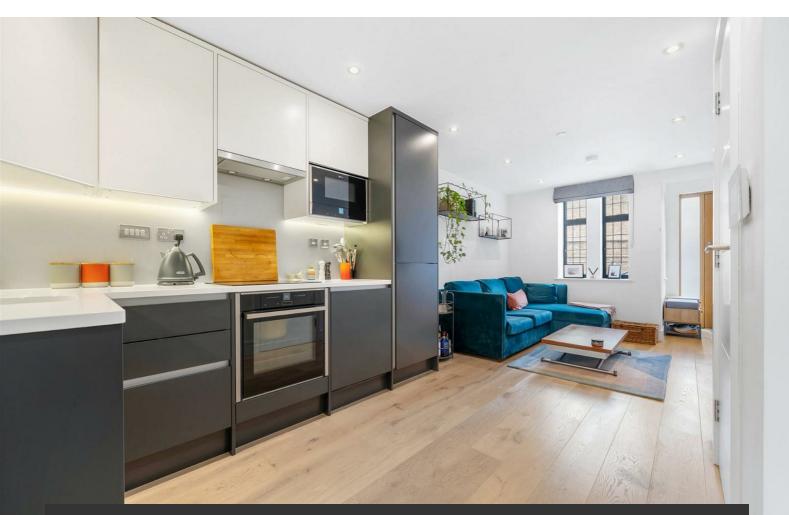

## **Property Details**

This fantastic two-bedroom ground floor flat with its own private entrance is set within a secure, gated development and finished to a high standard throughout. Offering modern convenience and elegant design, the property enjoys the added benefit of approximately five years remaining on the build warranty and access to beautifully maintained communal grounds with a lawn and bike storage. A bright, open-plan reception room welcomes you via your own front door, boasting contemporary Crittall-style windows that flood the space with natural light. The sleek kitchen features integrated appliances, contrasting cabinetry, ambient lighting, and ample worktop space—ideal for entertaining or everyday use. Both bedrooms are well-proportioned and stylishly presented. The principal bedroom includes plush carpeting, bespoke wardrobes, and TV provisions, while the second bedroom, currently used as a home office and dressing room, remains a versatile and airy space. A modern bathroom completes the home, finished with elegant tiling and high-quality fixtures, including a bath with overhead shower, offering both comfort and style.