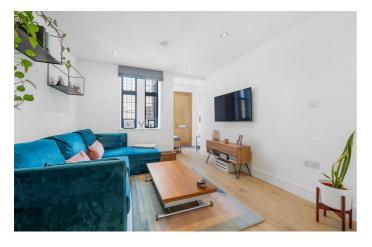

## **Property Details**

This fantastic two-bedroom ground floor flat with its own private entrance is set within a secure, gated development and finished to a high standard throughout. Offering modern convenience and elegant design, the property enjoys the added benefit of approximately five years remaining on the build warranty and access to beautifully maintained communal grounds with a lawn and bike storage. A bright, open-plan reception room welcomes you via your own front door, boasting contemporary Crittall-style windows that flood the space with natural light. The sleek kitchen features integrated appliances, contrasting cabinetry, ambient lighting, and ample worktop space—ideal for entertaining or everyday use. Both bedrooms are well-proportioned and stylishly presented. The principal bedroom includes plush carpeting, bespoke wardrobes, and TV provisions, while the second bedroom, currently used as a home office and dressing room, remains a versatile and airy space. A modern bathroom completes the home, finished with elegant tiling and high-quality fixtures, including a bath with overhead shower, offering both comfort and style.