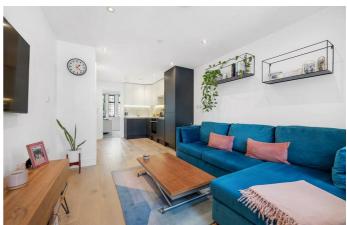

## **Property Details**

This fantastic two-bedroom ground floor flat with its own private entrance is set within a secure, gated development and finished to a high standard throughout. Offering modern convenience and elegant design, the property enjoys the added benefit of approximately five years remaining on the build warranty and access to beautifully maintained communal grounds with a lawn and bike storage. A bright, open-plan reception room welcomes you via your own front door, boasting contemporary Crittall-style windows that flood the space with natural light. The sleek kitchen features integrated appliances, contrasting cabinetry, ambient lighting, and ample worktop space—ideal for entertaining or everyday use. Both bedrooms are well-proportioned and stylishly presented. The principal bedroom includes plush carpeting, bespoke wardrobes, and TV provisions, while the second bedroom, currently used as a home office and dressing room, remains a versatile and airy space. A modern bathroom completes the home, finished with elegant tiling and high-quality fixtures, including a bath with overhead shower, offering both comfort and style.