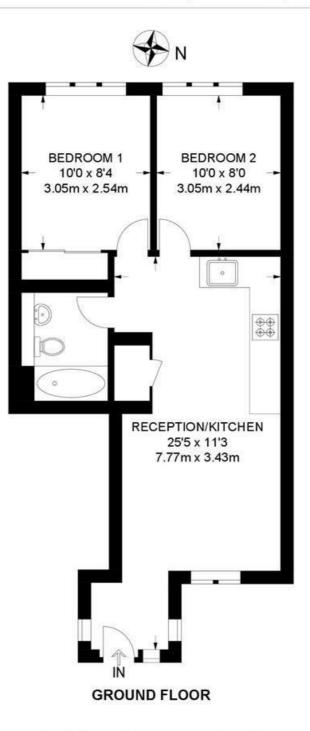

### Abbeville Road, SW4 2 Bedroom Flat

APPROXIMATE GROSS INTERNAL AREA: 467 SQ FT / 43.4 SQ M

While we try our very best, floor plans are produced as a guide only and we take no responsibility for the precise accuracy with which any property is represented.