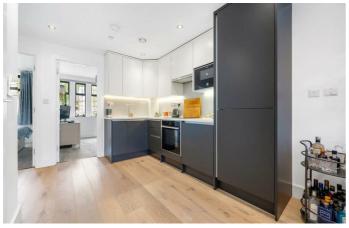

## **Property Details**

This fantastic two-bedroom ground floor flat with its own private entrance is set within a secure, gated development and finished to a high standard throughout. Offering modern convenience and elegant design, the property enjoys the added benefit of approximately five years remaining on the build warranty and access to beautifully maintained communal grounds with a lawn and bike storage. A bright, open-plan reception room welcomes you via your own front door, boasting contemporary Crittall-style windows that flood the space with natural light. The sleek kitchen features integrated appliances, contrasting cabinetry, ambient lighting, and ample worktop space—ideal for entertaining or everyday use. Both bedrooms are well-proportioned and stylishly presented. The principal bedroom includes plush carpeting, bespoke wardrobes, and TV provisions, while the second bedroom, currently used as a home office and dressing room, remains a versatile and airy space. A modern bathroom completes the home, finished with elegant tiling and high-quality fixtures, including a bath with overhead shower, offering both comfort and style.