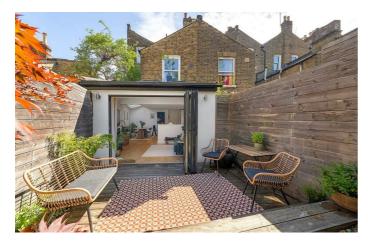

## **Property Details**

This beautifully finished two double bedroom, two bathroom garden flat occupies the ground floor of an elegant end-of-terrace Victorian conversion on a peaceful residential street between Brixton and Clapham. Offering over 800 sq ft of bright, versatile living space, the property blends period charm with contemporary style. At the heart of the home is a spacious open-plan kitchen and living area, filled with natural light from skylights and bi-fold doors that open onto a south-facing private garden, complete with mature Japanese Acer trees and a low-maintenance lawn. Both bedrooms are well-proportioned doubles and feature built-in storage. The principal bedroom benefits from a beautiful bay with sash windows and a stylish ensuite. Additional highlights include underfloor heating throughout, Siemens kitchen appliances, access to a large cellar, and extensive storage. Ideally located within walking distance of Brixton and Clapham transport links, vibrant high streets, and green spaces like Clapham Common and Brockwell Park.