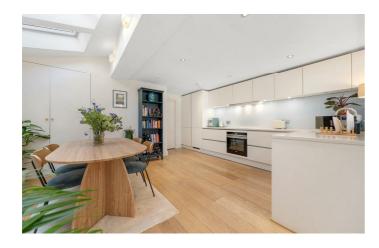

## **Property Details**

This beautifully finished two double bedroom, two bathroom garden flat occupies the ground floor of an elegant end-of-terrace Victorian conversion on a peaceful residential street between Brixton and Clapham. Offering over 800 sq ft of bright, versatile living space, the property blends period charm with contemporary style. At the heart of the home is a spacious open-plan kitchen and living area, filled with natural light from skylights and bi-fold doors that open onto a south-facing private garden, complete with mature Japanese Acer trees and a low-maintenance lawn. Both bedrooms are well-proportioned doubles and feature built-in storage. The principal bedroom benefits from a beautiful bay with sash windows and a stylish ensuite. Additional highlights include underfloor heating throughout, Siemens kitchen appliances, access to a large cellar, and extensive storage. Ideally located within walking distance of Brixton and Clapham transport links, vibrant high streets, and green spaces like Clapham Common and Brockwell Park.

#### **Features**

- Two double bedrooms
- Two bathrooms
- Large, South-facing and beautifully lit private garden
- Victorian end-of-terrace conversion
- Over 800 square feet of internal space
- Underfloor heating throughout
- Victoria and Northern Lines in under ten minutes
- Clapham and Brixton High Streets
- Local amenities of Acre Lane
- Chain-free