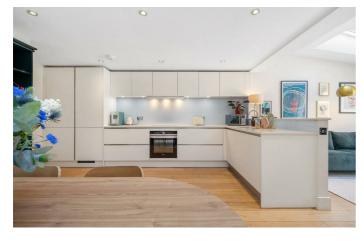

## **Property Details**

This beautifully finished two double bedroom, two bathroom garden flat occupies the ground floor of an elegant end-of-terrace Victorian conversion on a peaceful residential street between Brixton and Clapham. Offering over 800 sq ft of bright, versatile living space, the property blends period charm with contemporary style. At the heart of the home is a spacious open-plan kitchen and living area, filled with natural light from skylights and bi-fold doors that open onto a south-facing private garden, complete with mature Japanese Acer trees and a low-maintenance lawn. Both bedrooms are well-proportioned doubles and feature built-in storage. The principal bedroom benefits from a beautiful bay with sash windows and a stylish ensuite. Additional highlights include underfloor heating throughout, Siemens kitchen appliances, access to a large cellar, and extensive storage. Ideally located within walking distance of Brixton and Clapham transport links, vibrant high streets, and green spaces like Clapham Common and Brockwell Park.