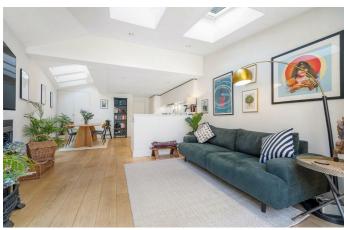

## **Property Details**

This beautifully finished two double bedroom, two bathroom garden flat occupies the ground floor of an elegant end-of-terrace Victorian conversion on a peaceful residential street between Brixton and Clapham. Offering over 800 sq ft of bright, versatile living space, the property blends period charm with contemporary style. At the heart of the home is a spacious open-plan kitchen and living area, filled with natural light from skylights and bi-fold doors that open onto a south-facing private garden, complete with mature Japanese Acer trees and a low-maintenance lawn. Both bedrooms are well-proportioned doubles and feature built-in storage. The principal bedroom benefits from a beautiful bay with sash windows and a stylish ensuite. Additional highlights include underfloor heating throughout, Siemens kitchen appliances, access to a large cellar, and extensive storage. Ideally located within walking distance of Brixton and Clapham transport links, vibrant high streets, and green spaces like Clapham Common and Brockwell Park.