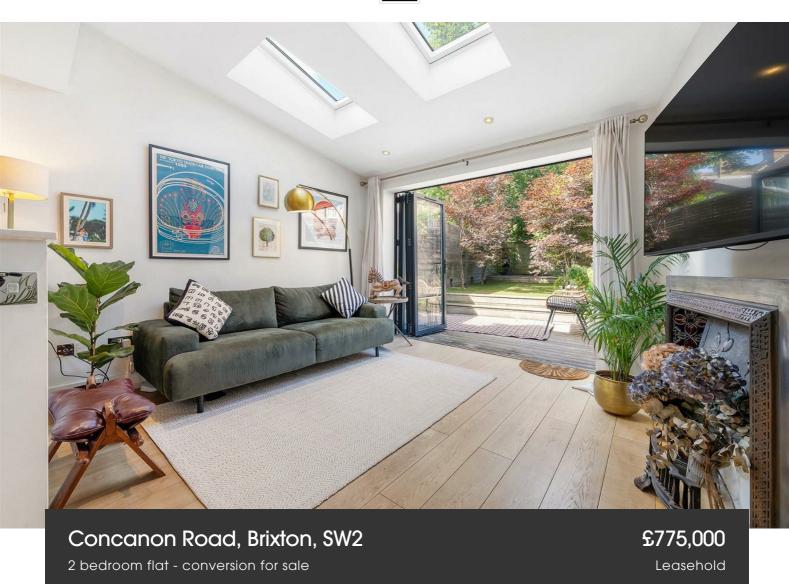

## **Property Details**

This beautifully finished two double bedroom, two bathroom garden flat occupies the ground floor of an elegant end-of-terrace Victorian conversion on a peaceful residential street between Brixton and Clapham. Offering over 800 sq ft of bright, versatile living space, the property blends period charm with contemporary style. At the heart of the home is a spacious open-plan kitchen and living area, filled with natural light from skylights and bi-fold doors that open onto a south-facing private garden, complete with mature Japanese Acer trees and a low-maintenance lawn. Both bedrooms are well-proportioned doubles and feature built-in storage. The principal bedroom benefits from a beautiful bay with sash windows and a stylish ensuite. Additional highlights include underfloor heating throughout, Siemens kitchen appliances, access to a large cellar, and extensive storage. Ideally located within walking distance of Brixton and Clapham transport links, vibrant high streets, and green spaces like Clapham Common and Brockwell Park.

#### **Features**

- Two double bedrooms
- Two bathrooms
- Large, South-facing and beautifully lit private garden
- Victorian end-of-terrace conversion
- Over 800 square feet of internal space
- Underfloor heating throughout
- Victoria and Northern Lines in under ten minutes
- Clapham and Brixton High Streets
- Local amenities of Acre Lane
- Chain-free

#### Concanon Road, Brixton, SW2