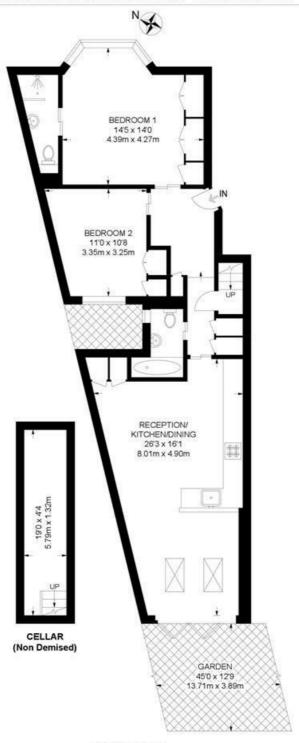

### Concanon Road, Brixton, SW2

Concanon Road, SW2 2 Bedroom Flat

APPROXIMATE GROSS INTERNAL AREA EXCLUDING CELLAR: 840 SQ FT / 78 SQ M

**GROUND FLOOR** 

K

While we try our very best, floor plans are produced as a guide only and we take no responsibility for the precise accuracy with which any property is represented.