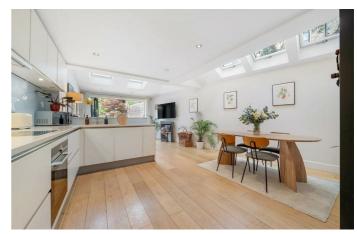

## **Property Details**

This beautifully finished two double bedroom, two bathroom garden flat occupies the ground floor of an elegant end-of-terrace Victorian conversion on a peaceful residential street between Brixton and Clapham. Offering over 800 sq ft of bright, versatile living space, the property blends period charm with contemporary style. At the heart of the home is a spacious open-plan kitchen and living area, filled with natural light from skylights and bi-fold doors that open onto a south-facing private garden, complete with mature Japanese Acer trees and a low-maintenance lawn. Both bedrooms are well-proportioned doubles and feature built-in storage. The principal bedroom benefits from a beautiful bay with sash windows and a stylish ensuite. Additional highlights include underfloor heating throughout, Siemens kitchen appliances, access to a large cellar, and extensive storage. Ideally located within walking distance of Brixton and Clapham transport links, vibrant high streets, and green spaces like Clapham Common and Brockwell Park.

#### **Features**

- Two double bedrooms
- Two bathrooms
- Large, South-facing and beautifully lit private garden
- Victorian end-of-terrace conversion
- Over 800 square feet of internal space
- Underfloor heating throughout
- Victoria and Northern Lines in under ten minutes
- Clapham and Brixton High Streets
- Local amenities of Acre Lane
- Chain-free