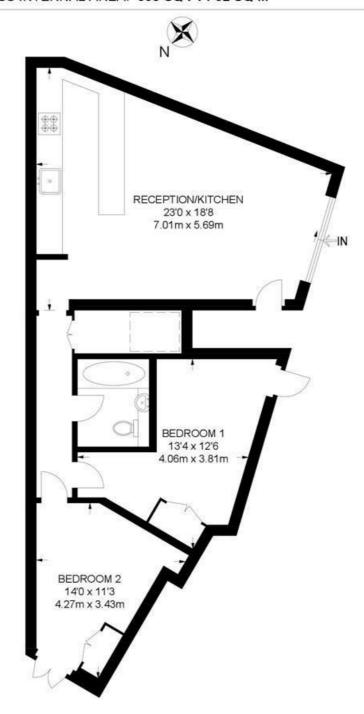

### Cadmus Close, SW4 2 Bedroom Flat

APPROXIMATE GROSS INTERNAL AREA: 668 SQ FT / 62 SQ M

#### **GROUND FLOOR**

While we try our very best, floor plans are produced as a guide only and we take no responsibility for the precise accuracy with which any property is represented.