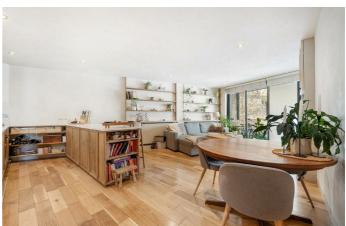

# **Property Details**

A unique and stylish two double bedroom apartment with access to both front and rear courtyards, set within a discreet modern development. This beautiful home has been refurbished by an interior designer, showcasing an expansive seven-metre open-plan reception with engineered wood flooring laid diagonally for added character. The space flows seamlessly into a chic kitchen with rustic cabinetry, sleek white worktops, integrated appliances, and a generous breakfast bar. There's also room for a dining table and a spacious lounge, bathed in light from floor-to-ceiling glazing which opens onto a South-facing front courtyard – perfect for sunny mornings or evening unwinding. Both bedrooms are peacefully tucked away, each with fitted wardrobes and direct courtyard access. The versatile second bedroom is currently a guest room and home office. A centrally located bathroom is tastefully finished with a bathtub and overhead shower. Additional storage in the hallway enhances practicality. Residents enjoy a secure, welcoming community and communal outdoor spaces, rarely used by the neighbours.