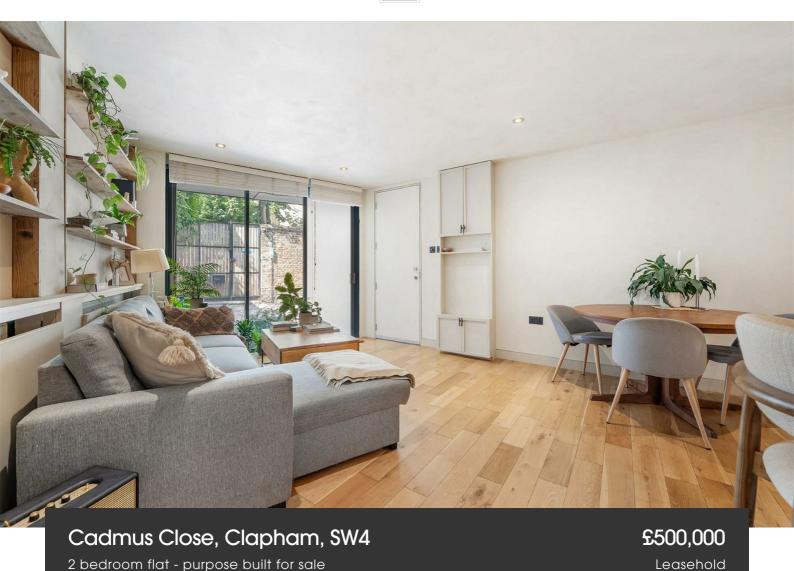

# **Property Details**

A unique and stylish two double bedroom apartment with access to both front and rear courtyards, set within a discreet modern development. This beautiful home has been refurbished by an interior designer, showcasing an expansive seven-metre open-plan reception with engineered wood flooring laid diagonally for added character. The space flows seamlessly into a chic kitchen with rustic cabinetry, sleek white worktops, integrated appliances, and a generous breakfast bar. There's also room for a dining table and a spacious lounge, bathed in light from floor-to-ceiling glazing which opens onto a South-facing front courtyard – perfect for sunny mornings or evening unwinding. Both bedrooms are peacefully tucked away, each with fitted wardrobes and direct courtyard access. The versatile second bedroom is currently a guest room and home office. A centrally located bathroom is tastefully finished with a bathtub and overhead shower. Additional storage in the hallway enhances practicality. Residents enjoy a secure, welcoming community and communal outdoor spaces, rarely used by the neighbours.

### Cadmus Close, Clapham, SW4