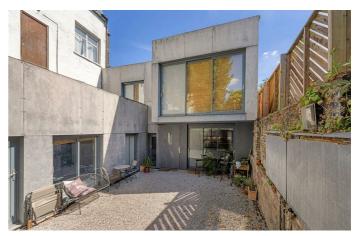

# **Property Details**

A unique and stylish two double bedroom apartment with access to both front and rear courtyards, set within a discreet modern development. This beautiful home has been refurbished by an interior designer, showcasing an expansive seven-metre open-plan reception with engineered wood flooring laid diagonally for added character. The space flows seamlessly into a chic kitchen with rustic cabinetry, sleek white worktops, integrated appliances, and a generous breakfast bar. There's also room for a dining table and a spacious lounge, bathed in light from floor-to-ceiling glazing which opens onto a South-facing front courtyard – perfect for sunny mornings or evening unwinding. Both bedrooms are peacefully tucked away, each with fitted wardrobes and direct courtyard access. The versatile second bedroom is currently a guest room and home office. A centrally located bathroom is tastefully finished with a bathtub and overhead shower. Additional storage in the hallway enhances practicality. Residents enjoy a secure, welcoming community and communal outdoor spaces, rarely used by the neighbours.

#### **Features**

- Two double bedrooms
- Access to two communal courtyards
- Unique, modern home
- Refurbished by an interior designer
- Vast array of amenities on the doorstep
- Clapham High Street just a oneminute walk
- Northern Line a four-minute stroll
- Green spaces of Clapham Common a ten-minute walk
- Central Brixton a fifteen-minute walk