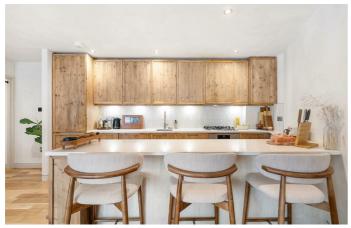

# **Property Details**

A unique and stylish two double bedroom apartment with access to both front and rear courtyards, set within a discreet modern development. This beautiful home has been refurbished by an interior designer, showcasing an expansive seven-metre open-plan reception with engineered wood flooring laid diagonally for added character. The space flows seamlessly into a chic kitchen with rustic cabinetry, sleek white worktops, integrated appliances, and a generous breakfast bar. There's also room for a dining table and a spacious lounge, bathed in light from floor-to-ceiling glazing which opens onto a South-facing front courtyard – perfect for sunny mornings or evening unwinding. Both bedrooms are peacefully tucked away, each with fitted wardrobes and direct courtyard access. The versatile second bedroom is currently a guest room and home office. A centrally located bathroom is tastefully finished with a bathtub and overhead shower. Additional storage in the hallway enhances practicality. Residents enjoy a secure, welcoming community and communal outdoor spaces, rarely used by the neighbours.