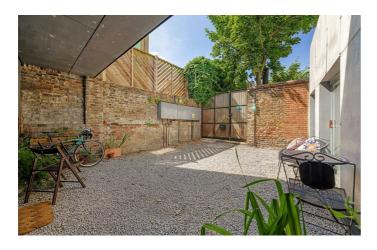

# **Property Details**

A unique and stylish two double bedroom apartment with access to both front and rear courtyards, set within a discreet modern development. This beautiful home has been refurbished by an interior designer, showcasing an expansive seven-metre open-plan reception with engineered wood flooring laid diagonally for added character. The space flows seamlessly into a chic kitchen with rustic cabinetry, sleek white worktops, integrated appliances, and a generous breakfast bar. There's also room for a dining table and a spacious lounge, bathed in light from floor-to-ceiling glazing which opens onto a South-facing front courtyard – perfect for sunny mornings or evening unwinding. Both bedrooms are peacefully tucked away, each with fitted wardrobes and direct courtyard access. The versatile second bedroom is currently a guest room and home office. A centrally located bathroom is tastefully finished with a bathtub and overhead shower. Additional storage in the hallway enhances practicality. Residents enjoy a secure, welcoming community and communal outdoor spaces, rarely used by the neighbours.