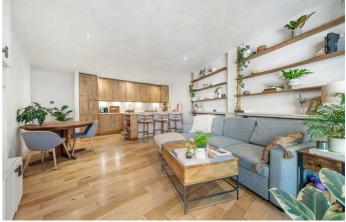

# **Property Details**

A unique and stylish two double bedroom apartment with access to both front and rear courtyards, set within a discreet modern development. This beautiful home has been refurbished by an interior designer, showcasing an expansive seven-metre open-plan reception with engineered wood flooring laid diagonally for added character. The space flows seamlessly into a chic kitchen with rustic cabinetry, sleek white worktops, integrated appliances, and a generous breakfast bar. There's also room for a dining table and a spacious lounge, bathed in light from floor-to-ceiling glazing which opens onto a South-facing front courtyard – perfect for sunny mornings or evening unwinding. Both bedrooms are peacefully tucked away, each with fitted wardrobes and direct courtyard access. The versatile second bedroom is currently a guest room and home office. A centrally located bathroom is tastefully finished with a bathtub and overhead shower. Additional storage in the hallway enhances practicality. Residents enjoy a secure, welcoming community and communal outdoor spaces, rarely used by the neighbours.