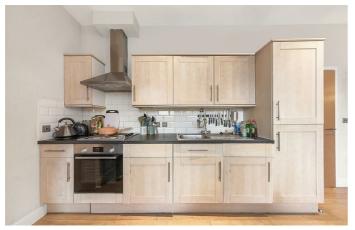

**Property Details** 

2 bedroom flat to let

A charming two double bedroom flat located in walking distance for the wonderful greenery of Brockwell Park. This flat comprises two spacious double bedrooms, a bright and airy open plan reception room, a modern kitchen and bathroom. The flat is only a short walk to three different train stations linking you to London Bridge in under 15 Minutes. The Saturday Market in Herne Hill is a 5-minute walk away and you will find many pubs and restaurants dotted along the route to Brixton, where you will never run out of evening entertainment, shows, and shopping as well as a culinary mecca of cuisines from around the globe.

Council tax band D EPC rating E (40)

**Features** 

• Two Double Bedrooms

Part furnished

- Open Plan Reception
- Close to Brockwell Park
- Bright and Airy
  Throughout
- Close to Transport Links