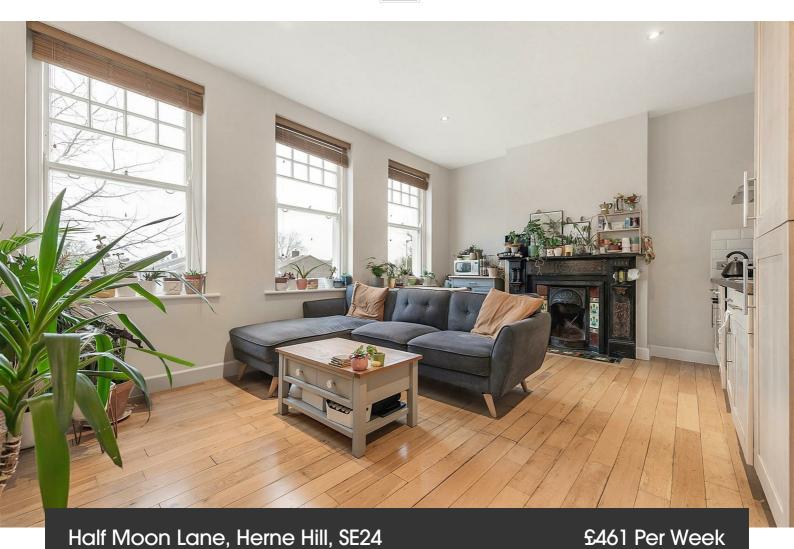

**Property Details** 

2 bedroom flat to let

A charming two double bedroom flat located in walking distance for the wonderful greenery of Brockwell Park. This flat comprises two spacious double bedrooms, a bright and airy open plan reception room, a modern kitchen and bathroom. The flat is only a short walk to three different train stations linking you to London Bridge in under 15 Minutes. The Saturday Market in Herne Hill is a 5-minute walk away and you will find many pubs and restaurants dotted along the route to Brixton, where you will never run out of evening entertainment, shows, and shopping as well as a culinary mecca of cuisines from around the globe.

Council tax band D EPC rating E (40)

**Features** 

• Two Double Bedrooms

Part furnished

- Open Plan Reception
- Close to Brockwell Park
- Bright and Airy
  Throughout
- Close to Transport Links