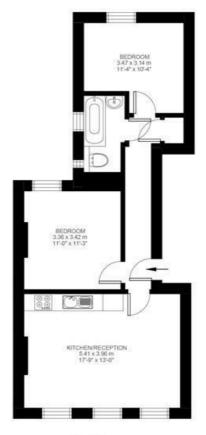

## Half Moon Lane, Herne Hill, SE24

Halfmoon Lane, Herne Hill, SE24

2 Bedroom Flat

Approximate internal area: 608 sqft 57 sqm

First Floor

While we do try our very best, floor plans are produced as a guide only and we take no responsibility for the precise accuracy with which any property is represented