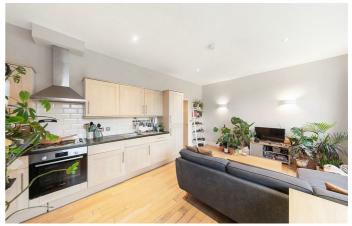

**Property Details** 

2 bedroom flat to let

A charming two double bedroom flat located in walking distance for the wonderful greenery of Brockwell Park. This flat comprises two spacious double bedrooms, a bright and airy open plan reception room, a modern kitchen and bathroom. The flat is only a short walk to three different train stations linking you to London Bridge in under 15 Minutes. The Saturday Market in Herne Hill is a 5-minute walk away and you will find many pubs and restaurants dotted along the route to Brixton, where you will never run out of evening entertainment, shows, and shopping as well as a culinary mecca of cuisines from around the globe.

Council tax band D EPC rating E (40)

**Features** 

• Two Double Bedrooms

Part furnished

- Open Plan Reception
- Close to Brockwell Park
- Bright and Airy
  Throughout
- Close to Transport Links