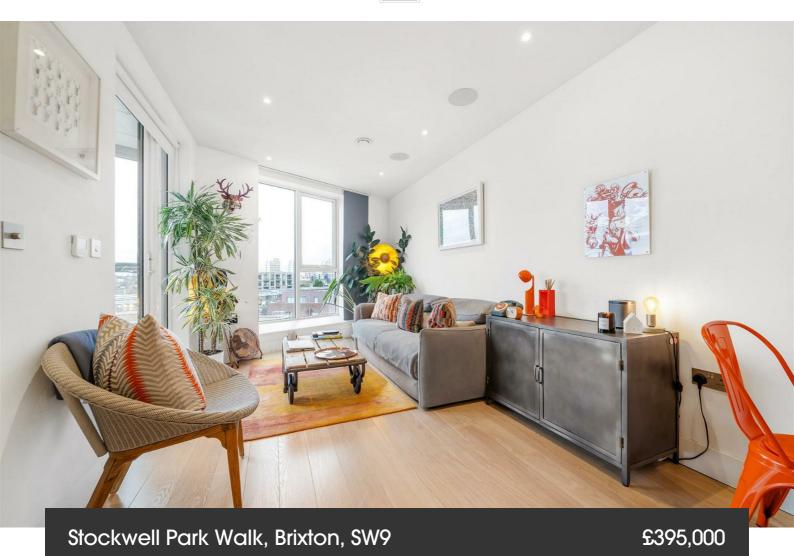

## **Property Details**

1 bedroom flat - purpose built for sale

A pristine one bedroom apartment with a private South-facing terrace off lounge and bedroom. Set in a luxury development this particular apartment is favourably positioned, tucked away on the sixth floor to promote a bright and private ambience. The open plan reception is bathed in light from large-pane windows, a sociable space with built-in speakers and views across the rooftops. The contemporary kitchen boasts generous storage, integrated appliances and worktop lighting. The lovely terrace can be savoured all year round, closing off the bi-folding glass to create a winter garden. Outdoor lighting transitions the terrace into the evenings, maximising the usage of this versatile spot. Also boasting access to the terrace is the tranquil double bedroom with cosy carpets and built-in wardrobes. The spacious bathroom includes a bathtub with overhead shower. There is added storage in deep hallway cupboards. This sociable and secure apartment would make a fantastic first home, complete with underfloor heating and high energy efficiency, reducing bills. Further benefits of this neighbourly development include secure shared bike storage, a communal garden and lift access.