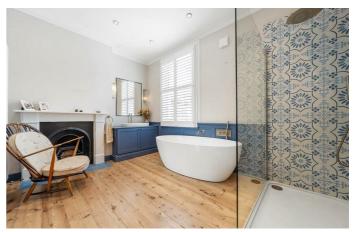

To the front of the property is a wonderfully bright and airy, dual-aspect double reception room, complete with shutters over the bay window, wooden flooring and a characterful feature fireplace. High ceilings decorated with ornate cornicing bring a beautiful grandeur and amplify the sense of space, which has been opened up to create this stunning area in which to relax, dine and entertain guests. The reception room down into the expansive dine-in kitchen which has been tastefully extended to make use of all available space, creating the ideal hub of the home. This superb kitchen boasts sleek stylish cabinetry, generous storage and work surfaces, a sociable breakfast bar, as well as plenty of room for a large dining and lounge area, a fantastic space sure to wow guests. Original wood beams adds further feature, leading up toward the skylights which, along with a feature window and double glass doors allow light to bathe the space, leading onto the rear garden. The lovely and well-maintained garden benefits from additional light and privacy due to