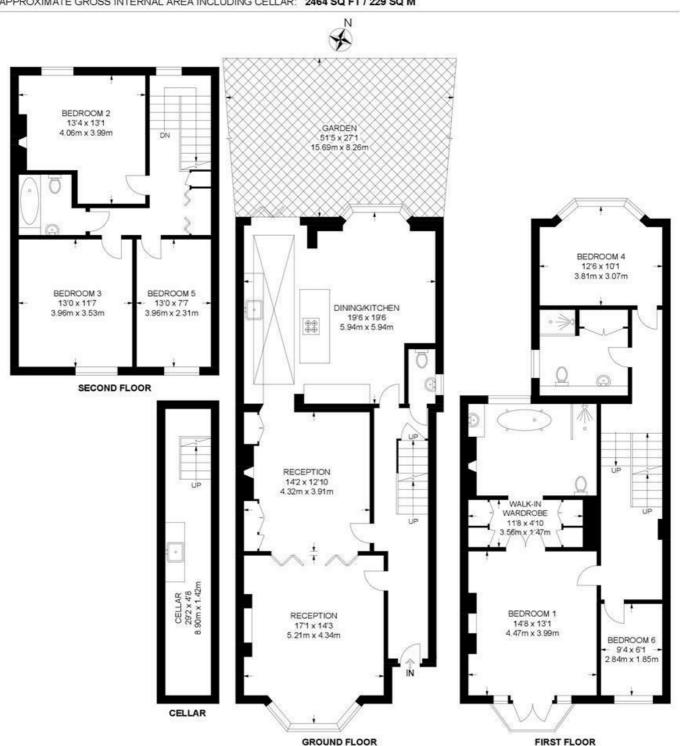

#### Deronda Road, SE24 6 Bedroom House

APPROXIMATE GROSS INTERNAL AREA INCLUDING CELLAR: 2464 SQ FT / 229 SQ M

While we try our very best, floor plans are produced as a guide only and we take no responsibility for the precise accuracy with which any property is represented.