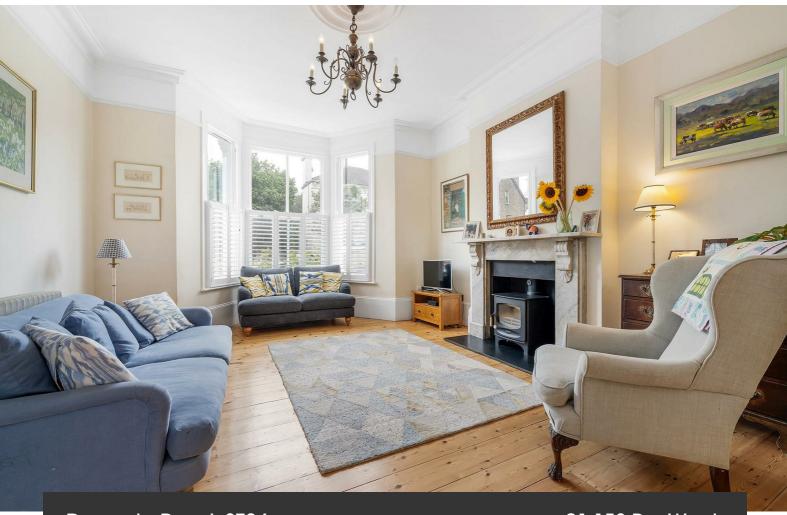

To the front of the property is a wonderfully bright and airy, dual-aspect double reception room, complete with shutters over the bay window, wooden flooring and a characterful feature fireplace. High ceilings decorated with ornate cornicing bring a beautiful grandeur and amplify the sense of space, which has been opened up to create this stunning area in which to relax, dine and entertain guests. The reception room down into the expansive dine-in kitchen which has been tastefully extended to make use of all available space, creating the ideal hub of the home. This superb kitchen boasts sleek stylish cabinetry, generous storage and work surfaces, a sociable breakfast bar, as well as plenty of room for a large dining and lounge area, a fantastic space sure to wow guests. Original wood beams adds further feature, leading up toward the skylights which, along with a feature window and double glass doors allow light to bathe the space, leading onto the rear garden. The lovely and well-maintained garden benefits from additional light and privacy due to