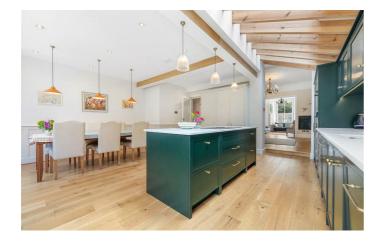

To the front of the property is a wonderfully bright and airy, dual-aspect double reception room, complete with shutters over the bay window, wooden flooring and a characterful feature fireplace. High ceilings decorated with ornate cornicing bring a beautiful grandeur and amplify the sense of space, which has been opened up to create this stunning area in which to relax, dine and entertain guests. The reception room down into the expansive dine-in kitchen which has been tastefully extended to make use of all available space, creating the ideal hub of the home. This superb kitchen boasts sleek stylish cabinetry, generous storage and work surfaces, a sociable breakfast bar, as well as plenty of room for a large dining and lounge area, a fantastic space sure to wow guests. Original wood beams adds further feature, leading up toward the skylights which, along with a feature window and double glass doors allow light to bathe the space, leading onto the rear garden. The lovely and well-maintained garden benefits from additional light and privacy due to