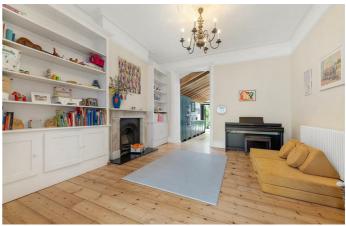

To the front of the property is a wonderfully bright and airy, dual-aspect double reception room, complete with shutters over the bay window, wooden flooring and a characterful feature fireplace. High ceilings decorated with ornate cornicing bring a beautiful grandeur and amplify the sense of space, which has been opened up to create this stunning area in which to relax, dine and entertain guests. The reception room down into the expansive dine-in kitchen which has been tastefully extended to make use of all available space, creating the ideal hub of the home. This superb kitchen boasts sleek stylish cabinetry, generous storage and work surfaces, a sociable breakfast bar, as well as plenty of room for a large dining and lounge area, a fantastic space sure to wow guests. Original wood beams adds further feature, leading up toward the skylights which, along with a feature window and double glass doors allow light to bathe the space, leading onto the rear garden. The lovely and well-maintained garden benefits from additional light and privacy due to