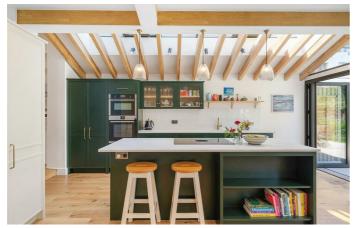

To the front of the property is a wonderfully bright and airy, dual-aspect double reception room, complete with shutters over the bay window, wooden flooring and a characterful feature fireplace. High ceilings decorated with ornate cornicing bring a beautiful grandeur and amplify the sense of space, which has been opened up to create this stunning area in which to relax, dine and entertain guests. The reception room down into the expansive dine-in kitchen which has been tastefully extended to make use of all available space, creating the ideal hub of the home. This superb kitchen boasts sleek stylish cabinetry, generous storage and work surfaces, a sociable breakfast bar, as well as plenty of room for a large dining and lounge area, a fantastic space sure to wow guests. Original wood beams adds further feature, leading up toward the skylights which, along with a feature window and double glass doors allow light to bathe the space, leading onto the rear garden. The lovely and well-maintained garden benefits from additional light and privacy due to