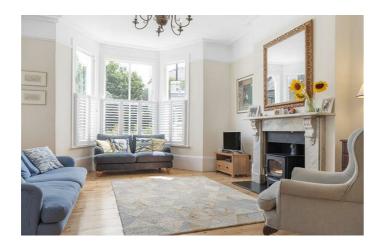

To the front of the property is a wonderfully bright and airy, dual-aspect double reception room, complete with shutters over the bay window, wooden flooring and a characterful feature fireplace. High ceilings decorated with ornate cornicing bring a beautiful grandeur and amplify the sense of space, which has been opened up to create this stunning area in which to relax, dine and entertain guests. The reception room down into the expansive dine-in kitchen which has been tastefully extended to make use of all available space, creating the ideal hub of the home. This superb kitchen boasts sleek stylish cabinetry, generous storage and work surfaces, a sociable breakfast bar, as well as plenty of room for a large dining and lounge area, a fantastic space sure to wow guests. Original wood beams adds further feature, leading up toward the skylights which, along with a feature window and double glass doors allow light to bathe the space, leading onto the rear garden. The lovely and well-maintained garden benefits from additional light and privacy due to