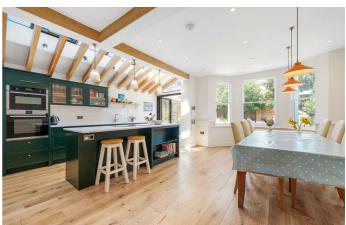

To the front of the property is a wonderfully bright and airy, dual-aspect double reception room, complete with shutters over the bay window, wooden flooring and a characterful feature fireplace. High ceilings decorated with ornate cornicing bring a beautiful grandeur and amplify the sense of space, which has been opened up to create this stunning area in which to relax, dine and entertain guests. The reception room down into the expansive dine-in kitchen which has been tastefully extended to make use of all available space, creating the ideal hub of the home. This superb kitchen boasts sleek stylish cabinetry, generous storage and work surfaces, a sociable breakfast bar, as well as plenty of room for a large dining and lounge area, a fantastic space sure to wow guests. Original wood beams adds further feature, leading up toward the skylights which, along with a feature window and double glass doors allow light to bathe the space, leading onto the rear garden. The lovely and well-maintained garden benefits from additional light and privacy due to