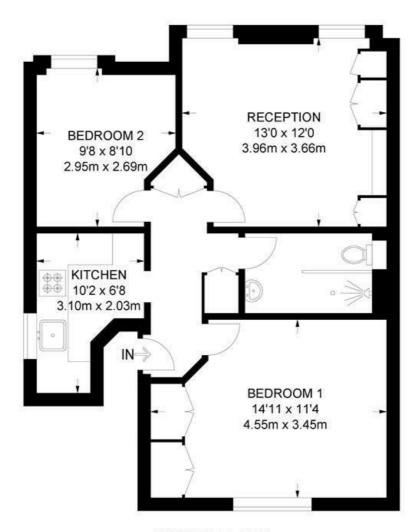

### Acre Lane, SW2 2 Bedroom Flat

APPROXIMATE GROSS INTERNAL AREA: 564 SQ FT / 52.4 SQ M

SECOND FLOOR

While we try our very best, floor plans are produced as a guide only and we take no responsibility for the precise accuracy with which any property is represented.