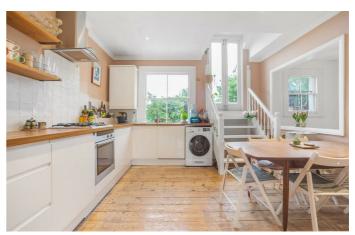

# **Property Details**

A charming and beautifully presented two double bedroom split-level apartment with a private roof terrace boasting views of The Shard, set within a handsome Victorian property on Montrell Road. Arranged over three floors, this bright and airy home enjoys spacious rooms, high ceilings, original floorboards, and generous natural light throughout. A spacious reception room with sash windows and a feature fireplace offers an inviting setting for relaxation or entertaining. The adjacent dine-in kitchen is both stylish and practical, with modern tiling, fresh paintwork, and sleek cabinetry framing a sociable dining area. French doors lead to a generous private terrace, resurfaced in 2018, providing an idyllic spot for outdoor dining with far-reaching views including The Shard. The two double bedrooms are arranged on separate floors for privacy and flexibility, while the bathroom is finished in soft grey tones with a bath and overhead shower. Further benefits include built-in storage and access to a large loft, ideal for neatly storing belongings.