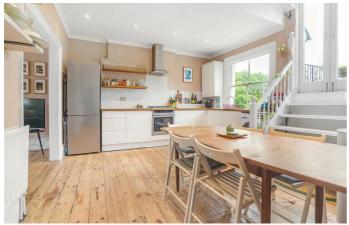

# **Property Details**

A charming and beautifully presented two double bedroom split-level apartment with a private roof terrace boasting views of The Shard, set within a handsome Victorian property on Montrell Road. Arranged over three floors, this bright and airy home enjoys spacious rooms, high ceilings, original floorboards, and generous natural light throughout. A spacious reception room with sash windows and a feature fireplace offers an inviting setting for relaxation or entertaining. The adjacent dine-in kitchen is both stylish and practical, with modern tiling, fresh paintwork, and sleek cabinetry framing a sociable dining area. French doors lead to a generous private terrace, resurfaced in 2018, providing an idyllic spot for outdoor dining with far-reaching views including The Shard. The two double bedrooms are arranged on separate floors for privacy and flexibility, while the bathroom is finished in soft grey tones with a bath and overhead shower. Further benefits include built-in storage and access to a large loft, ideal for neatly storing belongings.