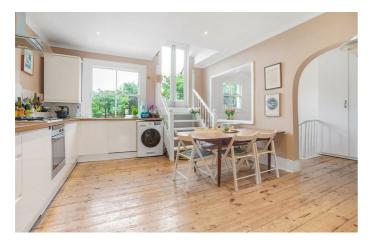

# **Property Details**

A charming and beautifully presented two double bedroom split-level apartment with a private roof terrace boasting views of The Shard, set within a handsome Victorian property on Montrell Road. Arranged over three floors, this bright and airy home enjoys spacious rooms, high ceilings, original floorboards, and generous natural light throughout. A spacious reception room with sash windows and a feature fireplace offers an inviting setting for relaxation or entertaining. The adjacent dine-in kitchen is both stylish and practical, with modern tiling, fresh paintwork, and sleek cabinetry framing a sociable dining area. French doors lead to a generous private terrace, resurfaced in 2018, providing an idyllic spot for outdoor dining with far-reaching views including The Shard. The two double bedrooms are arranged on separate floors for privacy and flexibility, while the bathroom is finished in soft grey tones with a bath and overhead shower. Further benefits include built-in storage and access to a large loft, ideal for neatly storing belongings.