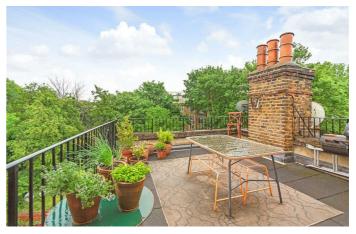

# **Property Details**

A charming and beautifully presented two double bedroom split-level apartment with a private roof terrace boasting views of The Shard, set within a handsome Victorian property on Montrell Road. Arranged over three floors, this bright and airy home enjoys spacious rooms, high ceilings, original floorboards, and generous natural light throughout. A spacious reception room with sash windows and a feature fireplace offers an inviting setting for relaxation or entertaining. The adjacent dine-in kitchen is both stylish and practical, with modern tiling, fresh paintwork, and sleek cabinetry framing a sociable dining area. French doors lead to a generous private terrace, resurfaced in 2018, providing an idyllic spot for outdoor dining with far-reaching views including The Shard. The two double bedrooms are arranged on separate floors for privacy and flexibility, while the bathroom is finished in soft grey tones with a bath and overhead shower. Further benefits include built-in storage and access to a large loft, ideal for neatly storing belongings.

## Features

- Two double bedrooms
- Sundrenched roof terrace with views reaching to The Shard
- Victorian conversion
- Beautifully presented throughout
- Almost 900 square feet
- Arranged over three floors
- Leafy residential street
- Streatham Hill a six-minute stroll
- Brixton tube is a short bus ride down Brixton Hill
- Excellent variety of transport links