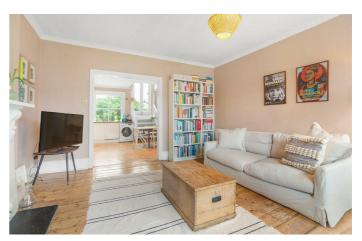

# **Property Details**

A charming and beautifully presented two double bedroom split-level apartment with a private roof terrace boasting views of The Shard, set within a handsome Victorian property on Montrell Road. Arranged over three floors, this bright and airy home enjoys spacious rooms, high ceilings, original floorboards, and generous natural light throughout. A spacious reception room with sash windows and a feature fireplace offers an inviting setting for relaxation or entertaining. The adjacent dine-in kitchen is both stylish and practical, with modern tiling, fresh paintwork, and sleek cabinetry framing a sociable dining area. French doors lead to a generous private terrace, resurfaced in 2018, providing an idyllic spot for outdoor dining with far-reaching views including The Shard. The two double bedrooms are arranged on separate floors for privacy and flexibility, while the bathroom is finished in soft grey tones with a bath and overhead shower. Further benefits include built-in storage and access to a large loft, ideal for neatly storing belongings.