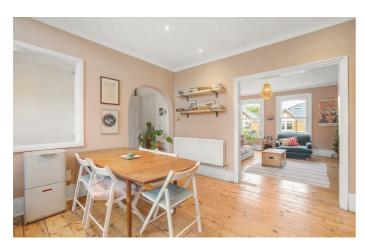

# **Property Details**

A charming and beautifully presented two double bedroom split-level apartment with a private roof terrace boasting views of The Shard, set within a handsome Victorian property on Montrell Road. Arranged over three floors, this bright and airy home enjoys spacious rooms, high ceilings, original floorboards, and generous natural light throughout. A spacious reception room with sash windows and a feature fireplace offers an inviting setting for relaxation or entertaining. The adjacent dine-in kitchen is both stylish and practical, with modern tiling, fresh paintwork, and sleek cabinetry framing a sociable dining area. French doors lead to a generous private terrace, resurfaced in 2018, providing an idyllic spot for outdoor dining with far-reaching views including The Shard. The two double bedrooms are arranged on separate floors for privacy and flexibility, while the bathroom is finished in soft grey tones with a bath and overhead shower. Further benefits include built-in storage and access to a large loft, ideal for neatly storing belongings.