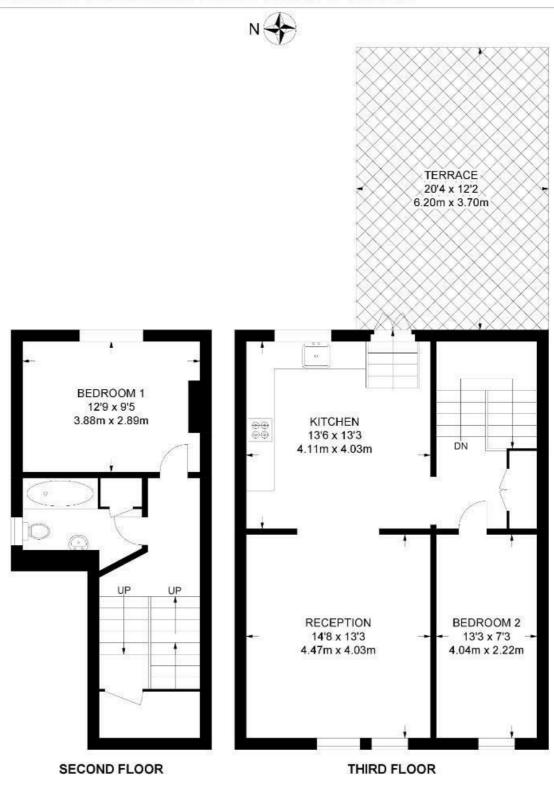

eparate floors for privacy and flexibility, while the bathroom is finished in soft grey tones with a bath and overhead shower. Further benefits include built-in storage and access to a large loft, ideal for neatly storing belongings.

## Features

- Two double bedrooms
- Sundrenched roof terrace with views reaching to The Shard
- Victorian conversion
- Beautifully presented throughout
- Almost 900 square feet
- Arranged over three floors
- Leafy residential street
- Streatham Hill a six-minute stroll
- Brixton tube is a short bus ride down Brixton Hill
- Excellent variety of transport links

Council tax band D EPC rating E (54)

























#### Montrell Road, Streatham Hill, SW2

# Montrell Road, SW2

### 2 Bedroom Flat

APPROXIMATE GROSS INTERNAL AREA: 889 SQ FT / 82.6 SQ M





#### Montrell Road, Streatham Hill, SW2