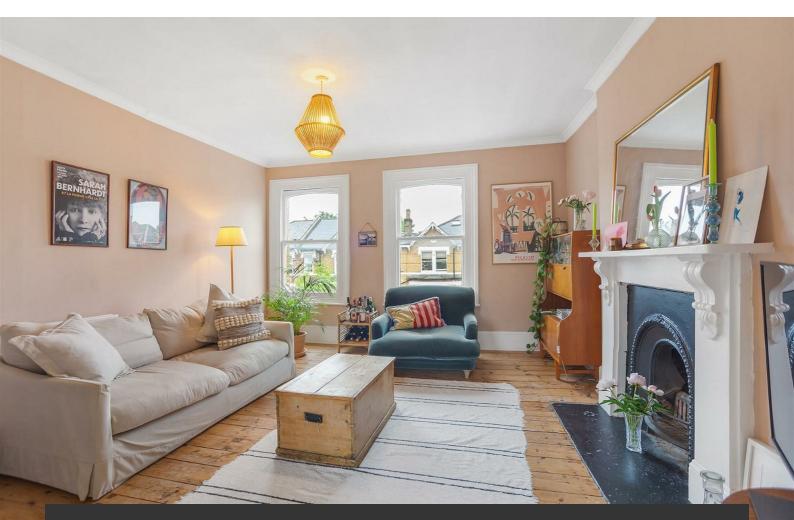

# **Property Details**

A charming and beautifully presented two double bedroom split-level apartment with a private roof terrace boasting views of The Shard, set within a handsome Victorian property on Montrell Road. Arranged over three floors, this bright and airy home enjoys spacious rooms, high ceilings, original floorboards, and generous natural light throughout. A spacious reception room with sash windows and a feature fireplace offers an inviting setting for relaxation or entertaining. The adjacent dine-in kitchen is both stylish and practical, with modern tiling, fresh paintwork, and sleek cabinetry framing a sociable dining area. French doors lead to a generous private terrace, resurfaced in 2018, providing an idyllic spot for outdoor dining with far-reaching views including The Shard. The two double bedrooms are arranged on separate floors for privacy and flexibility, while the bathroom is finished in soft grey tones with a bath and overhead shower. Further benefits include built-in storage and access to a large loft, ideal for neatly storing belongings.

## Features

- Two double bedrooms
- Sundrenched roof terrace with views reaching to The Shard
- Victorian conversion
- Beautifully presented throughout
- Almost 900 square feet
- Arranged over three floors
- Leafy residential street
- Streatham Hill a six-minute stroll
- Brixton tube is a short bus ride down Brixton Hill
- Excellent variety of transport links