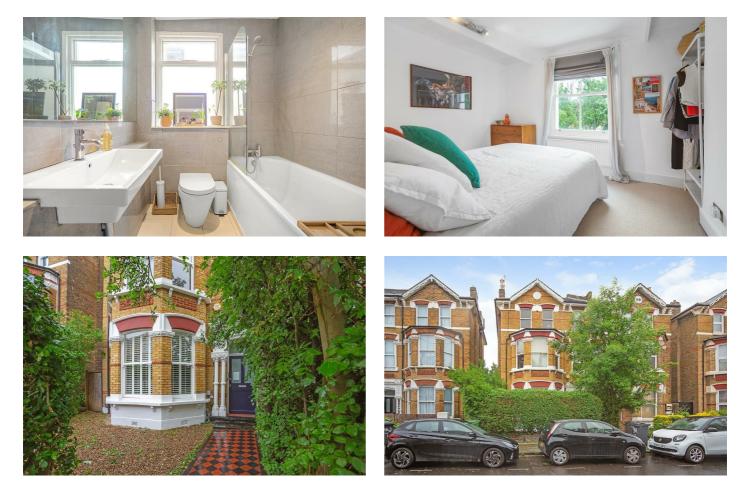

# **Property Details**

A charming and beautifully presented two double bedroom split-level apartment with a private roof terrace boasting views of The Shard, set within a handsome Victorian property on Montrell Road. Arranged over three floors, this bright and airy home enjoys spacious rooms, high ceilings, original floorboards, and generous natural light throughout. A spacious reception room with sash windows and a feature fireplace offers an inviting setting for relaxation or entertaining. The adjacent dine-in kitchen is both stylish and practical, with modern tiling, fresh paintwork, and sleek cabinetry framing a sociable dining area. French doors lead to a generous private terrace, resurfaced in 2018, providing an idyllic spot for outdoor dining with far-reaching views including The Shard. The two double bedrooms are arranged on separate floors for privacy and flexibility, while the bathroom is finished in soft grey tones with a bath and overhead shower. Further benefits include built-in storage and access to a large loft, ideal for neatly storing belongings.

## Features

- Two double bedrooms
- Sundrenched roof terrace with views reaching to The Shard
- Victorian conversion
- Beautifully presented throughout
- Almost 900 square feet
- Arranged over three floors
- Leafy residential street
- Streatham Hill a six-minute stroll
- Brixton tube is a short bus ride down Brixton Hill
- Excellent variety of transport links