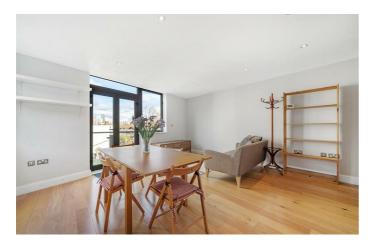

# **Property Details**

A modern two double bedroom flat with private terrace on the well-connected Stockwell Road. Designed with modern living in mind, this bright and airy second floor flat is set within a secure and friendly building. The open-plan reception provides a comfortable lounge area, plus ample space for a dining table. Sleek and modern, the kitchen is integrated within glossy white cabinets, topped with black worktops and finished with a gas hob and neutral white tilling. This sociable room has an inviting ambience, bathed in light through dual aspect windows and large-pane patio doors to the private terrace. This low-maintenance outside spot is ideal for unwinding with a book or morning coffee. Separated for a desirable level of privacy, both bedrooms are spacious doubles, ideal for those who may wish to rent out a room. The bathroom is neutral and modern, equipped with a bathtub plus overhead shower, plus undersink storage. Of further benefit, this secure and neighbourly building is serviced by a lift, has communal bike storage and a fob entry system. A share of freehold has also been purchased by the current vendor, a huge perk for the new purchaser.