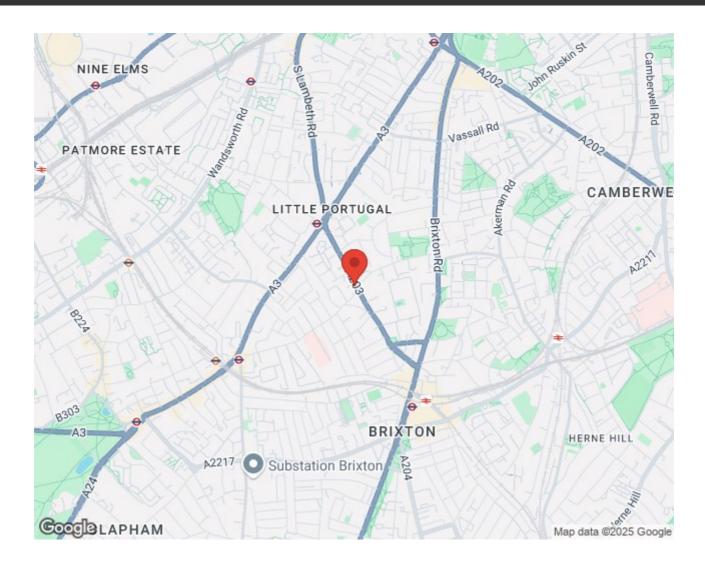

#### **Features**

- Two double bedrooms
- Private terrace
- Secure modern build with lift
- Neutrally presented throughout
- Located in the desirable Stockwell,
  Brixton, Clapham triangle
- Northern and Victoria lines at Stockwell station a six-minute stroll
- Brixton a seven-minute walk
- Clapham High Street a ten-minute amble
- Chain-free
- Share of freehold