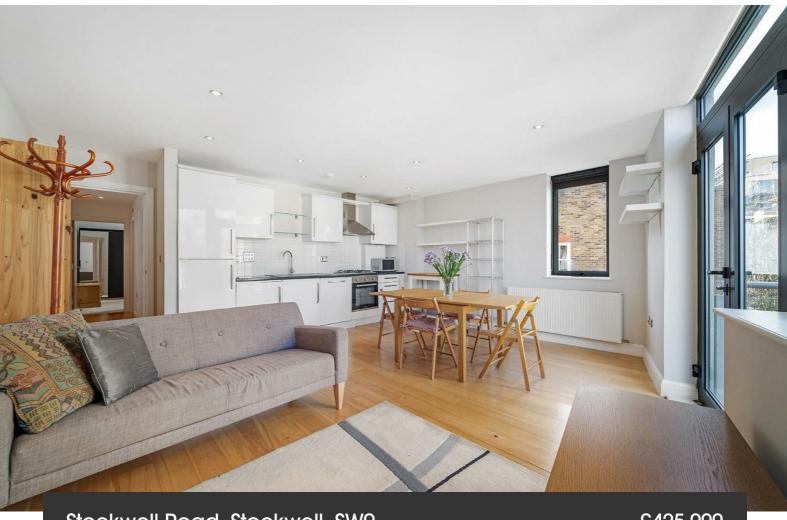

# **Property Details**

A modern two double bedroom flat with private terrace on the well-connected Stockwell Road. Designed with modern living in mind, this bright and airy second floor flat is set within a secure and friendly building. The open-plan reception provides a comfortable lounge area, plus ample space for a dining table. Sleek and modern, the kitchen is integrated within glossy white cabinets, topped with black worktops and finished with a gas hob and neutral white tilling. This sociable room has an inviting ambience, bathed in light through dual aspect windows and large-pane patio doors to the private terrace. This low-maintenance outside spot is ideal for unwinding with a book or morning coffee. Separated for a desirable level of privacy, both bedrooms are spacious doubles, ideal for those who may wish to rent out a room. The bathroom is neutral and modern, equipped with a bathtub plus overhead shower, plus undersink storage. Of further benefit, this secure and neighbourly building is serviced by a lift, has communal bike storage and a fob entry system. A share of freehold has also been purchased by the current vendor, a huge perk for the new purchaser.

#### **Features**

- Two double bedrooms
- Private terrace
- Secure modern build with lift
- Neutrally presented throughout
- Located in the desirable Stockwell,
  Brixton, Clapham triangle
- Northern and Victoria lines at Stockwell station a six-minute stroll
- Brixton a seven-minute walk
- Clapham High Street a ten-minute amble
- Chain-free
- Share of freehold