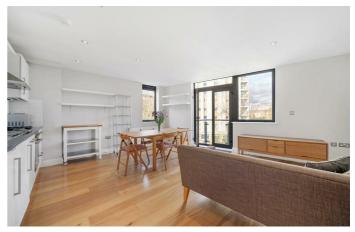

# **Property Details**

A modern two double bedroom flat with private terrace on the well-connected Stockwell Road. Designed with modern living in mind, this bright and airy second floor flat is set within a secure and friendly building. The open-plan reception provides a comfortable lounge area, plus ample space for a dining table. Sleek and modern, the kitchen is integrated within glossy white cabinets, topped with black worktops and finished with a gas hob and neutral white tilling. This sociable room has an inviting ambience, bathed in light through dual aspect windows and large-pane patio doors to the private terrace. This low-maintenance outside spot is ideal for unwinding with a book or morning coffee. Separated for a desirable level of privacy, both bedrooms are spacious doubles, ideal for those who may wish to rent out a room. The bathroom is neutral and modern, equipped with a bathtub plus overhead shower, plus undersink storage. Of further benefit, this secure and neighbourly building is serviced by a lift, has communal bike storage and a fob entry system. A share of freehold has also been purchased by the current vendor, a huge perk for the new purchaser.