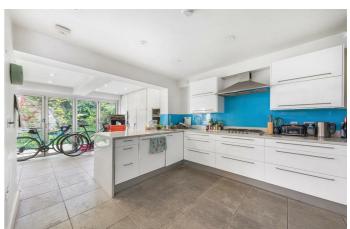

From the moment you step inside, the house impresses with its generous proportions and well-considered layout. A bright and airy dual-aspect lounge provides a welcoming space to relax or entertain, while the separate kitchen offers ample room for cooking and dining.