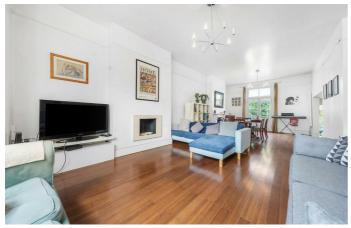

From the moment you step inside, the house impresses with its generous proportions and well-considered layout. A bright and airy dual-aspect lounge provides a welcoming space to relax or entertain, while the separate kitchen offers ample room for cooking and dining.