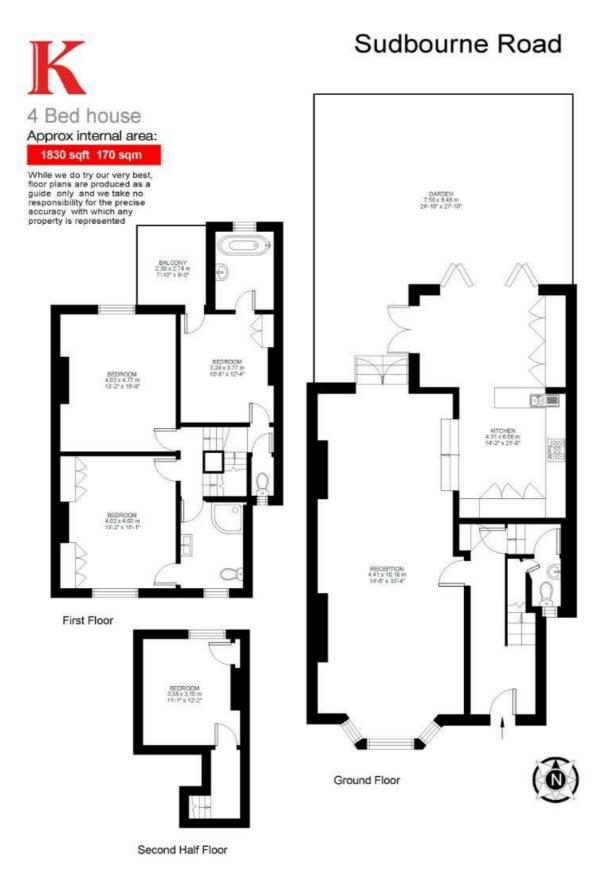

From the moment you step inside, the house impresses with its generous proportions and well-considered layout. A bright and airy dual-aspect lounge provides a welcoming space to relax or entertain, while the separate kitchen offers ample room for cooking and dining.

The living space flows beautifully into a large private garden, ideal for alfresco dining, barbecues, or simply soaking up the sun during the summer months.

Upstairs, you'll find four genuine double bedrooms, each well-sized and suited to professionals seeking comfort and privacy. The bedrooms are served by a family-sized bathroom, complete with modern fittings and a clean, contemporary finish.

• Terraced House

**Features** 

- Four Bedrooms
- Two Receptions
- Central Location
- Private Garden
- Bright And Airy Throughout
- Sought After Location

Council tax band F EPC rating D (61)