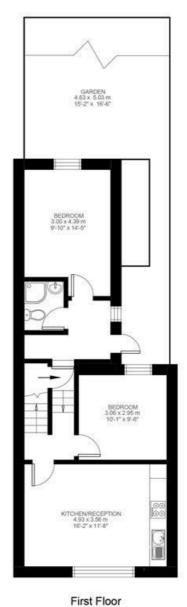

and reception area, perfect for both relaxing and entertaining. Adding to its appeal is a private roof terrace, offering a peaceful outdoor retreat in a prime urban setting.

Ideally situated, the flat is just a short walk from the vibrant amenities of Brixton Hill, the green open spaces of Brockwell Park, and the buzzing atmosphere of central Brixton. Commuters will appreciate the 5-minute stroll to Brixton tube station, providing swift access to the Victoria Line and beyond.

Council tax band C EPC rating D (65)

#### **Features**

- Four bedrooms
- Two en-suites
- Around a 7 minute walk to Brixton Tube
- Open plan kitchen/ reception
- Light and airy throughout
- Around a 4 minute walk to Brixton Village
- HMO



















#### Coldharbour Lane, Brixton, SW9



# Coldharbour Lane





Second Floor

rst Floor





### Coldharbour Lane, Brixton, SW9