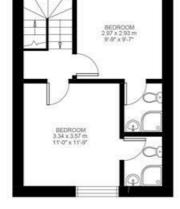

d reception area, perfect for both relaxing and entertaining. Adding to its appeal is a private roof terrace, offering a peaceful outdoor retreat in a prime urban setting.

Ideally situated, the flat is just a short walk from the vibrant amenities of Brixton Hill, the green open spaces of Brockwell Park, and the buzzing atmosphere of central Brixton. Commuters will appreciate the 5-minute stroll to Brixton tube station, providing swift access to the Victoria Line and beyond.

Council tax band C EPC rating D (65)

#### **Features**

- Four bedrooms
- Two en-suites
- Around a 7 minute walk to Brixton Tube
- Open plan kitchen/ reception
- Light and airy throughout
- Around a 4 minute walk to Brixton Village
- HMO



















#### Coldharbour Lane, Brixton, SW9



# Coldharbour Lane





Second Floor

rst Floor





### Coldharbour Lane, Brixton, SW9