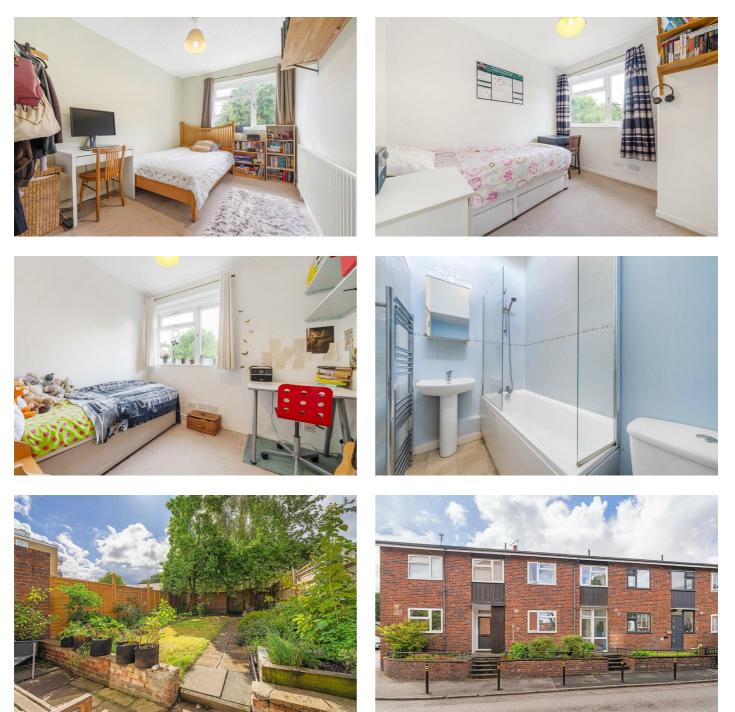

# Property Details

Tucked away on a quiet crescent in Tulse Hill, this spacious four-bedroom freehold home offers bright, versatile living and a stunning south-east-facing garden. The generous through-lounge and dining area is flooded with natural light and flows seamlessly onto a beautifully kept garden—perfect for al fresco dining, children's play, or simply unwinding under the apple tree. A modern, renovated kitchen with bold green tiling is complemented by a handy utility room and downstairs WC, adding dayto-day practicality. Upstairs, four well-proportioned bedrooms offer flexibility for families, guests, or working from home, all served by a well-appointed bathroom. Double-glazed windows have been updated in recent years, adding comfort and efficiency. The garden also benefits from convenient rear access. Just minutes from Brockwell Park and close to the vibrant centres of Brixton, Herne Hill, and Tulse Hill with excellent transport links and sought-after schools nearby.

# Features

• Four-bedroom terraced house

£600,000

Freehold

- Over 1,000 sq. ft. of living space
- South-East facing private garden
- Bathroom plus downstairs WC
- Separate utility room
- Bright and airy throughout
- Brockwell Park a five-minute stroll
- Walking distance to Brixton, Herne Hill and Tulse Hill town centres
- Excellent transport links into the city
- Freehold