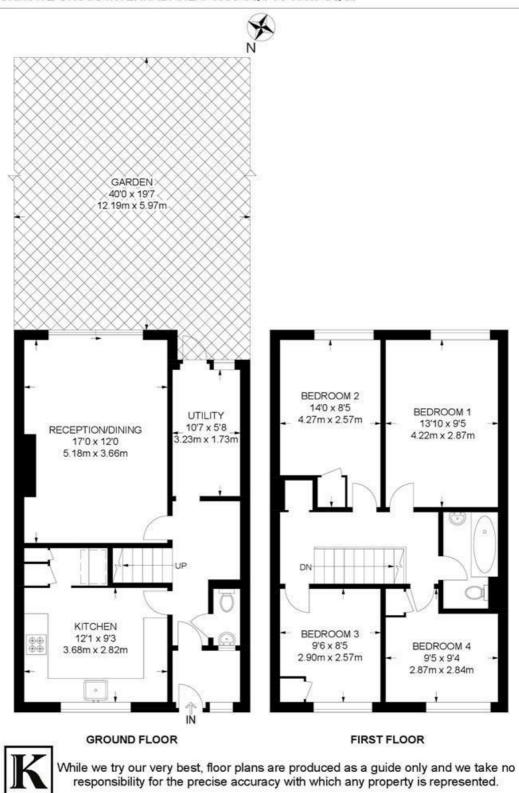

#### Ewen Crescent, SW2 4 Bedroom House

APPROXIMATE GROSS INTERNAL AREA: 1086 SQ FT / 100.9 SQ M