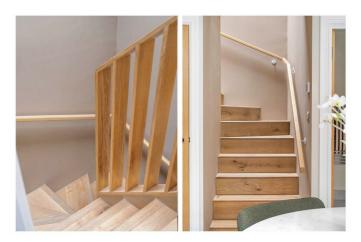

## **Property Details**

A charming two double bedroom, two bathroom freehold Mews House with a South-West facing cobbled yard, set within an exclusive gated development on desirable Morrish Road, a friendly Victorian street moments from Brixton Hill. Forming part of just five bespoke homes in 'Brixtow Mews', this former Victorian stables has been expertly converted to combine character and luxury, with secure electric gates, a horseshoe layout and elegant communal lighting. Internally, 850 square feet of beautifully designed space unfolds, with an airy open-plan reception featuring engineered oak flooring and a wrap-around kitchen with Bosch appliances, composite stone worktops and LED mood lighting. Bi-fold stable-style windows open onto the charming courtyard. Upstairs, two generously sized and peaceful bedrooms enjoy plush carpets, bespoke wardrobes, and views over the Mews. The luxurious bathroom includes a double-ended tub beneath a Velux window and underfloor heating. Further highlights include a utility room, downstairs WC, excellent insulation, video entry system, and cycle storage. **£675,000** Freehold