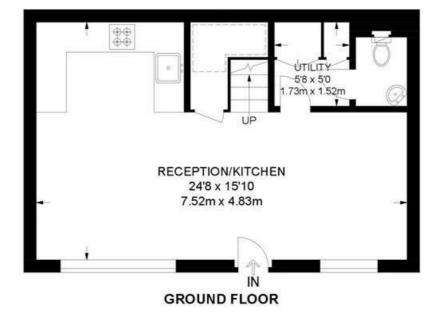

### Brixtow Mews, SW2 2 Bedroom House

APPROXIMATE GROSS INTERNAL AREA: 850 SQ FT / 78.9 SQ M

FIRST FLOOR

While we try our very best, floor plans are produced as a guide only and we take no responsibility for the precise accuracy with which any property is represented.