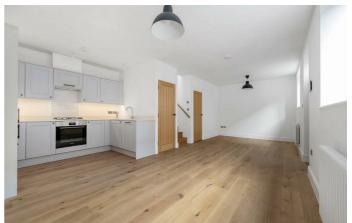

## **Property Details**

A charming two double bedroom, two bathroom freehold Mews House with a South-West facing cobbled yard, set within an exclusive gated development on desirable Morrish Road, a friendly Victorian street moments from Brixton Hill. Forming part of just five bespoke homes in 'Brixtow Mews', this former Victorian stables has been expertly converted to combine character and luxury, with secure electric gates, a horseshoe layout and elegant communal lighting. Internally, 850 square feet of beautifully designed space unfolds, with an airy open-plan reception featuring engineered oak flooring and a wrap-around kitchen with Bosch appliances, composite stone worktops and LED mood lighting. Bi-fold stable-style windows open onto the charming courtyard. Upstairs, two generously sized and peaceful bedrooms enjoy plush carpets, bespoke wardrobes, and views over the Mews. The luxurious bathroom includes a double-ended tub beneath a Velux window and underfloor heating. Further highlights include a utility room, downstairs WC, excellent insulation, video entry system, and cycle storage. **£675,000** Freehold