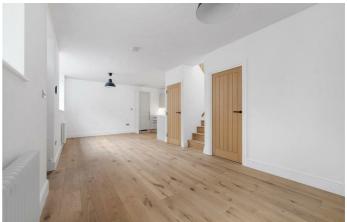

## **Property Details**

A charming two double bedroom, two bathroom freehold Mews House with a South-West facing cobbled yard, set within an exclusive gated development on desirable Morrish Road, a friendly Victorian street moments from Brixton Hill. Forming part of just five bespoke homes in 'Brixtow Mews', this former Victorian stables has been expertly converted to combine character and luxury, with secure electric gates, a horseshoe layout and elegant communal lighting. Internally, 850 square feet of beautifully designed space unfolds, with an airy open-plan reception featuring engineered oak flooring and a wrap-around kitchen with Bosch appliances, composite stone worktops and LED mood lighting. Bi-fold stable-style windows open onto the charming courtyard. Upstairs, two generously sized and peaceful bedrooms enjoy plush carpets, bespoke wardrobes, and views over the Mews. The luxurious bathroom includes a double-ended tub beneath a Velux window and underfloor heating. Further highlights include a utility room, downstairs WC, excellent insulation, video entry system, and cycle storage. **£675,000** Freehold