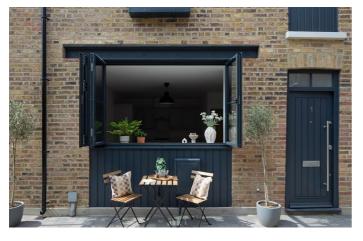

## **Property Details**

A charming two double bedroom, two bathroom freehold Mews House with a South-West facing cobbled yard, set within an exclusive gated development on desirable Morrish Road, a friendly Victorian street moments from Brixton Hill. Forming part of just five bespoke homes in 'Brixtow Mews', this former Victorian stables has been expertly converted to combine character and luxury, with secure electric gates, a horseshoe layout and elegant communal lighting. Internally, 850 square feet of beautifully designed space unfolds, with an airy open-plan reception featuring engineered oak flooring and a wrap-around kitchen with Bosch appliances, composite stone worktops and LED mood lighting. Bi-fold stable-style windows open onto the charming courtyard. Upstairs, two generously sized and peaceful bedrooms enjoy plush carpets, bespoke wardrobes, and views over the Mews. The luxurious bathroom includes a double-ended tub beneath a Velux window and underfloor heating. Further highlights include a utility room, downstairs WC, excellent insulation, video entry system, and cycle storage. **£675,000** Freehold