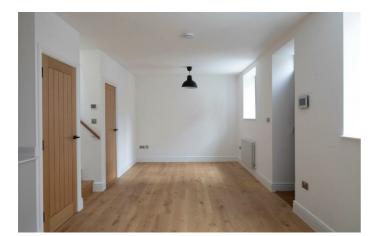

## **Property Details**

A charming two double bedroom, two bathroom freehold Mews House with a South-West facing cobbled yard, set within an exclusive gated development on desirable Morrish Road, a friendly Victorian street moments from Brixton Hill. Forming part of just five bespoke homes in 'Brixtow Mews', this former Victorian stables has been expertly converted to combine character and luxury, with secure electric gates, a horseshoe layout and elegant communal lighting. Internally, 850 square feet of beautifully designed space unfolds, with an airy open-plan reception featuring engineered oak flooring and a wrap-around kitchen with Bosch appliances, composite stone worktops and LED mood lighting. Bi-fold stable-style windows open onto the charming courtyard. Upstairs, two generously sized and peaceful bedrooms enjoy plush carpets, bespoke wardrobes, and views over the Mews. The luxurious bathroom includes a double-ended tub beneath a Velux window and underfloor heating. Further highlights include a utility room, downstairs WC, excellent insulation, video entry system, and cycle storage. **£675,000** Freehold