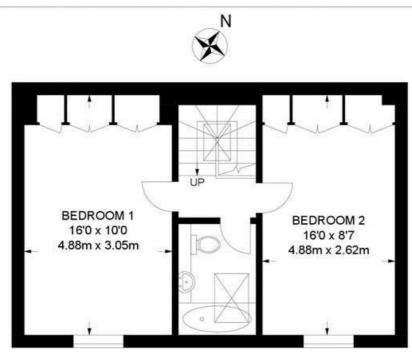

### Brixtow Mews, SW2 2 Bedroom House

APPROXIMATE GROSS INTERNAL AREA: 850 SQ FT / 78.9 SQ M

FIRST FLOOR

While we try our very best, floor plans are produced as a guide only and we take no responsibility for the precise accuracy with which any property is represented.