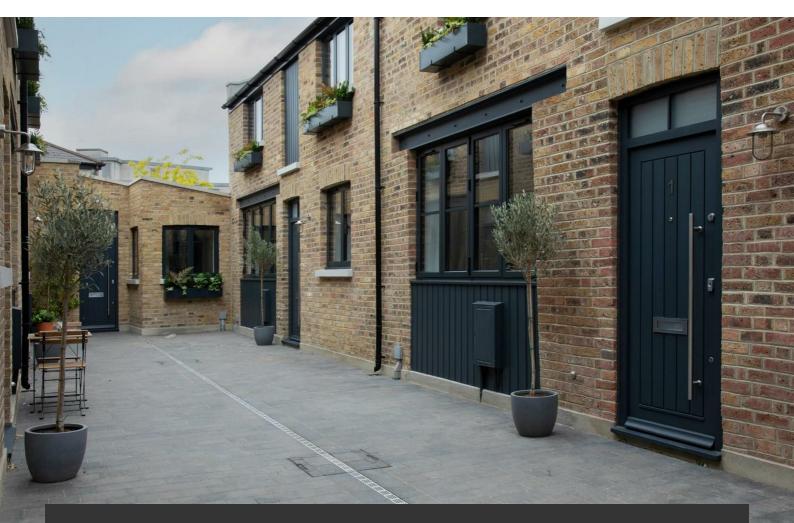

## **Property Details**

A charming two double bedroom, two bathroom freehold Mews House with a South-West facing cobbled yard, set within an exclusive gated development on desirable Morrish Road, a friendly Victorian street moments from Brixton Hill. Forming part of just five bespoke homes in 'Brixtow Mews', this former Victorian stables has been expertly converted to combine character and luxury, with secure electric gates, a horseshoe layout and elegant communal lighting. Internally, 850 square feet of beautifully designed space unfolds, with an airy open-plan reception featuring engineered oak flooring and a wrap-around kitchen with Bosch appliances, composite stone worktops and LED mood lighting. Bi-fold stable-style windows open onto the charming courtyard. Upstairs, two generously sized and peaceful bedrooms enjoy plush carpets, bespoke wardrobes, and views over the Mews. The luxurious bathroom includes a double-ended tub beneath a Velux window and underfloor heating. Further highlights include a utility room, downstairs WC, excellent insulation, video entry system, and cycle storage. **£675,000** Freehold

### Features

- Two double bedrooms
- Two bathrooms
- South-West facing cobbled mews
- Victorian converted stables
- Exclusive gated enclave
- Luxury finishes
- 10 year new build warranty
- 3 year Zip Car 'Plus' and Forest Bike memberships
- Neighbourly road with street party and book club
- Freehold. Chain-free