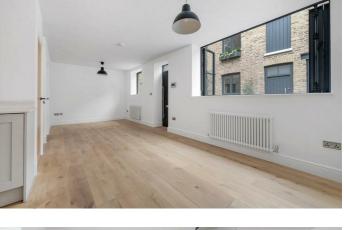

## **Property Details**

A charming two double bedroom, two bathroom freehold Mews House with a South-West facing cobbled yard, set within an exclusive gated development on desirable Morrish Road, a friendly Victorian street moments from Brixton Hill. Forming part of just five bespoke homes in 'Brixtow Mews', this former Victorian stables has been expertly converted to combine character and luxury, with secure electric gates, a horseshoe layout and elegant communal lighting. Internally, 850 square feet of beautifully designed space unfolds, with an airy open-plan reception featuring engineered oak flooring and a wrap-around kitchen with Bosch appliances, composite stone worktops and LED mood lighting. Bi-fold stable-style windows open onto the charming courtyard. Upstairs, two generously sized and peaceful bedrooms enjoy plush carpets, bespoke wardrobes, and views over the Mews. The luxurious bathroom includes a double-ended tub beneath a Velux window and underfloor heating. Further highlights include a utility room, downstairs WC, excellent insulation, video entry system, and cycle storage. **£675,000** Freehold