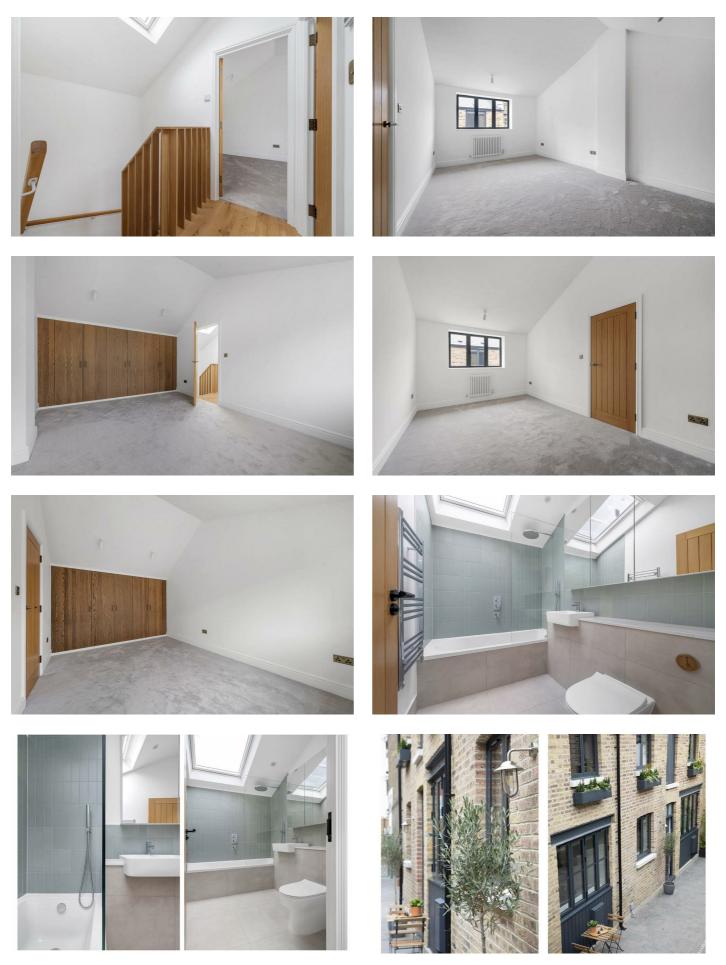

## **Property Details**

A charming two double bedroom, two bathroom freehold Mews House with a South-West facing cobbled yard, set within an exclusive gated development on desirable Morrish Road, a friendly Victorian street moments from Brixton Hill. Forming part of just five bespoke homes in 'Brixtow Mews', this former Victorian stables has been expertly converted to combine character and luxury, with secure electric gates, a horseshoe layout and elegant communal lighting. Internally, 850 square feet of beautifully designed space unfolds, with an airy open-plan reception featuring engineered oak flooring and a wrap-around kitchen with Bosch appliances, composite stone worktops and LED mood lighting. Bi-fold stable-style windows open onto the charming courtyard. Upstairs, two generously sized and peaceful bedrooms enjoy plush carpets, bespoke wardrobes, and views over the Mews. The luxurious bathroom includes a double-ended tub beneath a Velux window and underfloor heating. Further highlights include a utility room, downstairs WC, excellent insulation, video entry system, and cycle storage. **£675,000** Freehold