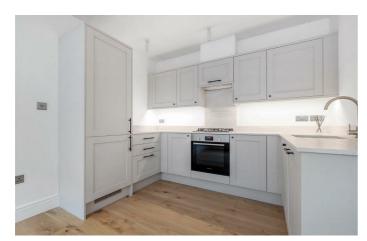

## **Property Details**

A charming two double bedroom, two bathroom freehold Mews House with a South-West facing cobbled yard, set within an exclusive gated development on desirable Morrish Road, a friendly Victorian street moments from Brixton Hill. Forming part of just five bespoke homes in 'Brixtow Mews', this former Victorian stables has been expertly converted to combine character and luxury, with secure electric gates, a horseshoe layout and elegant communal lighting. Internally, 850 square feet of beautifully designed space unfolds, with an airy open-plan reception featuring engineered oak flooring and a wrap-around kitchen with Bosch appliances, composite stone worktops and LED mood lighting. Bi-fold stable-style windows open onto the charming courtyard. Upstairs, two generously sized and peaceful bedrooms enjoy plush carpets, bespoke wardrobes, and views over the Mews. The luxurious bathroom includes a double-ended tub beneath a Velux window and underfloor heating. Further highlights include a utility room, downstairs WC, excellent insulation, video entry system, and cycle storage. **£675,000** Freehold