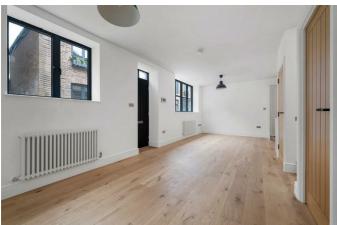

## **Property Details**

A charming two double bedroom, two bathroom freehold Mews House with a South-West facing cobbled yard, set within an exclusive gated development on desirable Morrish Road, a friendly Victorian street moments from Brixton Hill. Forming part of just five bespoke homes in 'Brixtow Mews', this former Victorian stables has been expertly converted to combine character and luxury, with secure electric gates, a horseshoe layout and elegant communal lighting. Internally, 850 square feet of beautifully designed space unfolds, with an airy open-plan reception featuring engineered oak flooring and a wrap-around kitchen with Bosch appliances, composite stone worktops and LED mood lighting. Bi-fold stable-style windows open onto the charming courtyard. Upstairs, two generously sized and peaceful bedrooms enjoy plush carpets, bespoke wardrobes, and views over the Mews. The luxurious bathroom includes a double-ended tub beneath a Velux window and underfloor heating. Further highlights include a utility room, downstairs WC, excellent insulation, video entry system, and cycle storage. **£675,000** Freehold