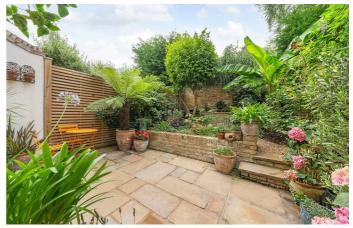

### **Property Details**

An exceptional four double bedroom, two bathroom Victorian house with a beautifully landscaped South-West facing garden, set on a desirable street. This exquisite home has been meticulously renovated throughout, blending elegant modern design with an abundance of original features plus new wooden external doors and windows. Beyond the restored brick façade, the hallway sets the tone with Victorian mosaic tiles and intricate cornicing. The elegant double reception boasts a bay window, bespoke joinery, and restored fireplaces beneath ornate shadow cornicing and original floorboards. To the rear, the country-style kitchen diner is bathed in light, featuring striking cabinetry, brass fittings, and bifold doors opening to the private garden. This outdoor oasis offers Mediterranean-style planting, York stone paved dining area, and tranquil seclusion. Upstairs, four tastefully finished double bedrooms include a grand principal room with sash windows and fitted wardrobes. Two luxurious bathrooms serve the home, one with a double-ended bathtub with overhead shower, the other with a walk-in rain shower. A cellar, loft and potential for future extension complete this outstanding property.