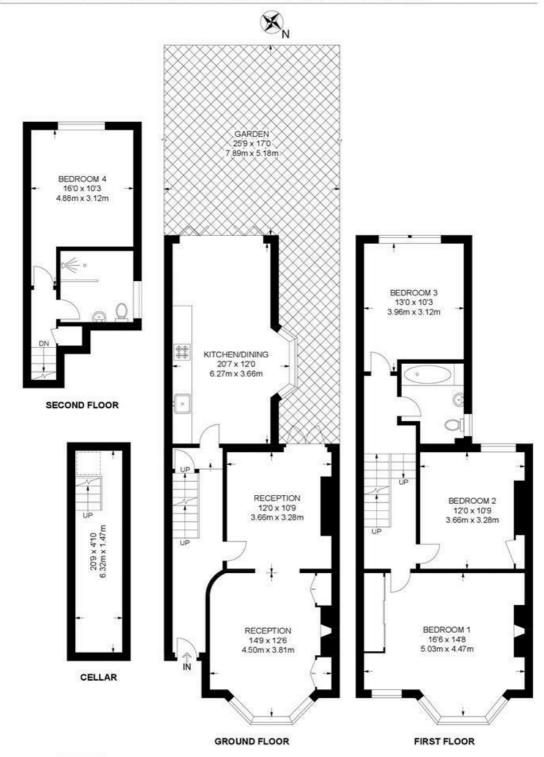

#### Leander Road, SW2 4 Bedroom House

APPROXIMATE GROSS INTERNAL AREA INCLUDING CELLAR: 1601 SQ FT / 148.7 SQ M

K

While we try our very best, floor plans are produced as a guide only and we take no responsibility for the precise accuracy with which any property is represented.