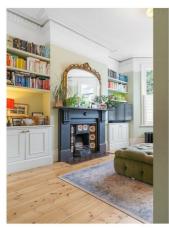

### **Property Details**

An exceptional four double bedroom, two bathroom Victorian house with a beautifully landscaped South-West facing garden, set on a desirable street. This exquisite home has been meticulously renovated throughout, blending elegant modern design with an abundance of original features plus new wooden external doors and windows. Beyond the restored brick façade, the hallway sets the tone with Victorian mosaic tiles and intricate cornicing. The elegant double reception boasts a bay window, bespoke joinery, and restored fireplaces beneath ornate shadow cornicing and original floorboards. To the rear, the country-style kitchen diner is bathed in light, featuring striking cabinetry, brass fittings, and bifold doors opening to the private garden. This outdoor oasis offers Mediterranean-style planting, York stone paved dining area, and tranquil seclusion. Upstairs, four tastefully finished double bedrooms include a grand principal room with sash windows and fitted wardrobes. Two luxurious bathrooms serve the home, one with a double-ended bathtub with overhead shower, the other with a walk-in rain shower. A cellar, loft and potential for future extension complete this outstanding property.