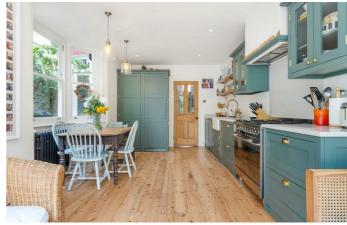

### **Property Details**

An exceptional four double bedroom, two bathroom Victorian house with a beautifully landscaped South-West facing garden, set on a desirable street. This exquisite home has been meticulously renovated throughout, blending elegant modern design with an abundance of original features plus new wooden external doors and windows. Beyond the restored brick façade, the hallway sets the tone with Victorian mosaic tiles and intricate cornicing. The elegant double reception boasts a bay window, bespoke joinery, and restored fireplaces beneath ornate shadow cornicing and original floorboards. To the rear, the country-style kitchen diner is bathed in light, featuring striking cabinetry, brass fittings, and bifold doors opening to the private garden. This outdoor oasis offers Mediterranean-style planting, York stone paved dining area, and tranquil seclusion. Upstairs, four tastefully finished double bedrooms include a grand principal room with sash windows and fitted wardrobes. Two luxurious bathrooms serve the home, one with a double-ended bathtub with overhead shower, the other with a walk-in rain shower. A cellar, loft and potential for future extension complete this outstanding property.