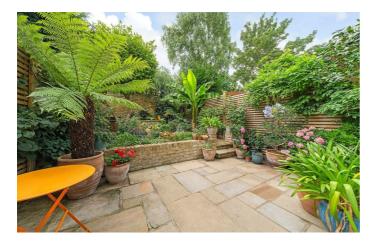

### **Property Details**

An exceptional four double bedroom, two bathroom Victorian house with a beautifully landscaped South-West facing garden, set on a desirable street. This exquisite home has been meticulously renovated throughout, blending elegant modern design with an abundance of original features plus new wooden external doors and windows. Beyond the restored brick façade, the hallway sets the tone with Victorian mosaic tiles and intricate cornicing. The elegant double reception boasts a bay window, bespoke joinery, and restored fireplaces beneath ornate shadow cornicing and original floorboards. To the rear, the country-style kitchen diner is bathed in light, featuring striking cabinetry, brass fittings, and bifold doors opening to the private garden. This outdoor oasis offers Mediterranean-style planting, York stone paved dining area, and tranquil seclusion. Upstairs, four tastefully finished double bedrooms include a grand principal room with sash windows and fitted wardrobes. Two luxurious bathrooms serve the home, one with a double-ended bathtub with overhead shower, the other with a walk-in rain shower. A cellar, loft and potential for future extension complete this outstanding property.