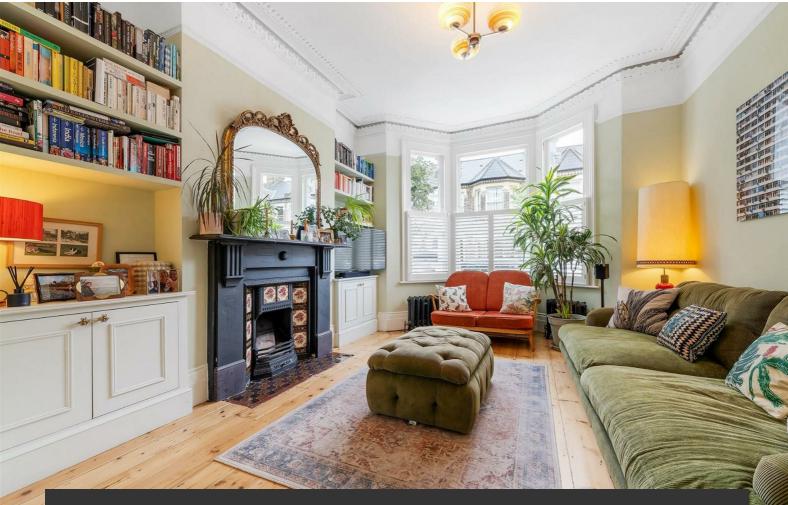

### **Property Details**

An exceptional four double bedroom, two bathroom Victorian house with a beautifully landscaped South-West facing garden, set on a desirable street. This exquisite home has been meticulously renovated throughout, blending elegant modern design with an abundance of original features plus new wooden external doors and windows. Beyond the restored brick façade, the hallway sets the tone with Victorian mosaic tiles and intricate cornicing. The elegant double reception boasts a bay window, bespoke joinery, and restored fireplaces beneath ornate shadow cornicing and original floorboards. To the rear, the country-style kitchen diner is bathed in light, featuring striking cabinetry, brass fittings, and bifold doors opening to the private garden. This outdoor oasis offers Mediterranean-style planting, York stone paved dining area, and tranquil seclusion. Upstairs, four tastefully finished double bedrooms include a grand principal room with sash windows and fitted wardrobes. Two luxurious bathrooms serve the home, one with a double-ended bathtub with overhead shower, the other with a walk-in rain shower. A cellar, loft and potential for future extension complete this outstanding property.