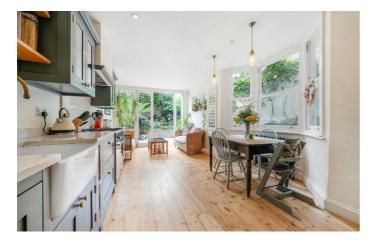

### **Property Details**

An exceptional four double bedroom, two bathroom Victorian house with a beautifully landscaped South-West facing garden, set on a desirable street. This exquisite home has been meticulously renovated throughout, blending elegant modern design with an abundance of original features plus new wooden external doors and windows. Beyond the restored brick façade, the hallway sets the tone with Victorian mosaic tiles and intricate cornicing. The elegant double reception boasts a bay window, bespoke joinery, and restored fireplaces beneath ornate shadow cornicing and original floorboards. To the rear, the country-style kitchen diner is bathed in light, featuring striking cabinetry, brass fittings, and bifold doors opening to the private garden. This outdoor oasis offers Mediterranean-style planting, York stone paved dining area, and tranquil seclusion. Upstairs, four tastefully finished double bedrooms include a grand principal room with sash windows and fitted wardrobes. Two luxurious bathrooms serve the home, one with a double-ended bathtub with overhead shower, the other with a walk-in rain shower. A cellar, loft and potential for future extension complete this outstanding property.