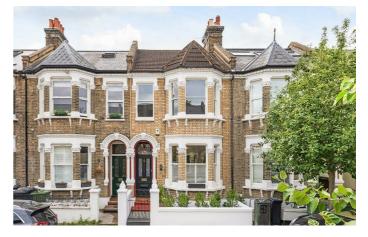

### **Property Details**

An exceptional four double bedroom, two bathroom Victorian house with a beautifully landscaped South-West facing garden, set on a desirable street. This exquisite home has been meticulously renovated throughout, blending elegant modern design with an abundance of original features plus new wooden external doors and windows. Beyond the restored brick façade, the hallway sets the tone with Victorian mosaic tiles and intricate cornicing. The elegant double reception boasts a bay window, bespoke joinery, and restored fireplaces beneath ornate shadow cornicing and original floorboards. To the rear, the country-style kitchen diner is bathed in light, featuring striking cabinetry, brass fittings, and bifold doors opening to the private garden. This outdoor oasis offers Mediterranean-style planting, York stone paved dining area, and tranquil seclusion. Upstairs, four tastefully finished double bedrooms include a grand principal room with sash windows and fitted wardrobes. Two luxurious bathrooms serve the home, one with a double-ended bathtub with overhead shower, the other with a walk-in rain shower. A cellar, loft and potential for future extension complete this outstanding property.