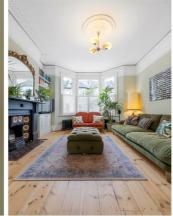

### **Property Details**

An exceptional four double bedroom, two bathroom Victorian house with a beautifully landscaped South-West facing garden, set on a desirable street. This exquisite home has been meticulously renovated throughout, blending elegant modern design with an abundance of original features plus new wooden external doors and windows. Beyond the restored brick façade, the hallway sets the tone with Victorian mosaic tiles and intricate cornicing. The elegant double reception boasts a bay window, bespoke joinery, and restored fireplaces beneath ornate shadow cornicing and original floorboards. To the rear, the country-style kitchen diner is bathed in light, featuring striking cabinetry, brass fittings, and bifold doors opening to the private garden. This outdoor oasis offers Mediterranean-style planting, York stone paved dining area, and tranquil seclusion. Upstairs, four tastefully finished double bedrooms include a grand principal room with sash windows and fitted wardrobes. Two luxurious bathrooms serve the home, one with a double-ended bathtub with overhead shower, the other with a walk-in rain shower. A cellar, loft and potential for future extension complete this outstanding property.