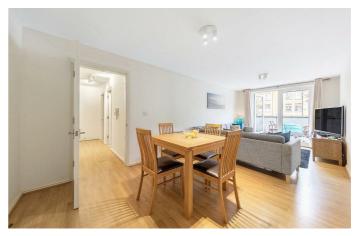

## **Property Details**

A fantastic, two double bedroom, two bathroom flat, on the first floor of a contemporary development on Morrish Road. The reception room is open plan with doors that allow the living space to flow seamlessly out onto the large, private balcony, which spans the width of the entire property – the perfect outdoor space in which to relax during the warmer months. The open plan area is a great size, with ample space to both relax and dine. Both the bedrooms are spacious and similar in size, each benefiting from some convenient built-in storage. The master bedroom further benefits from a modern en-suite shower room, which matches the family bathroom in a sleek and contemporary style. This bright and airy apartment is ideal for anyone looking to rent out a bedroom or share with friends thanks to the two well-proportioned bedrooms and the additional bathroom. The property also benefits from underground parking and some handy bike storage within this secure, modern build development. As far as locations go, it's fantastic. Morrish Road is a quiet and sleepy residential street, popular for its proximity to Brixton (16-19 mins), Streatham Hill (10-12 mins) and Clapham (16-18 mins).