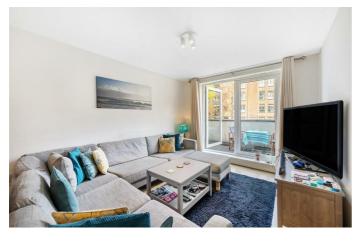

## **Property Details**

A fantastic, two double bedroom, two bathroom flat, on the first floor of a contemporary development on Morrish Road. The reception room is open plan with doors that allow the living space to flow seamlessly out onto the large, private balcony, which spans the width of the entire property – the perfect outdoor space in which to relax during the warmer months. The open plan area is a great size, with ample space to both relax and dine. Both the bedrooms are spacious and similar in size, each benefiting from some convenient built-in storage. The master bedroom further benefits from a modern en-suite shower room, which matches the family bathroom in a sleek and contemporary style. This bright and airy apartment is ideal for anyone looking to rent out a bedroom or share with friends thanks to the two well-proportioned bedrooms and the additional bathroom. The property also benefits from underground parking and some handy bike storage within this secure, modern build development. As far as locations go, it's fantastic. Morrish Road is a quiet and sleepy residential street, popular for its proximity to Brixton (16-19 mins), Streatham Hill (10-12 mins) and Clapham (16-18 mins).