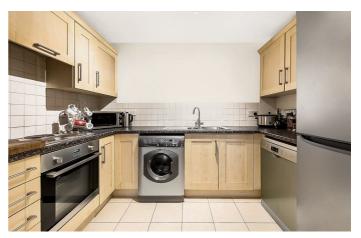

## **Property Details**

A fantastic, two double bedroom, two bathroom flat, on the first floor of a contemporary development on Morrish Road. The reception room is open plan with doors that allow the living space to flow seamlessly out onto the large, private balcony, which spans the width of the entire property – the perfect outdoor space in which to relax during the warmer months. The open plan area is a great size, with ample space to both relax and dine. Both the bedrooms are spacious and similar in size, each benefiting from some convenient built-in storage. The master bedroom further benefits from a modern en-suite shower room, which matches the family bathroom in a sleek and contemporary style. This bright and airy apartment is ideal for anyone looking to rent out a bedroom or share with friends thanks to the two well-proportioned bedrooms and the additional bathroom. The property also benefits from underground parking and some handy bike storage within this secure, modern build development. As far as locations go, it's fantastic. Morrish Road is a quiet and sleepy residential street, popular for its proximity to Brixton (16-19 mins), Streatham Hill (10-12 mins) and Clapham (16-18 mins).