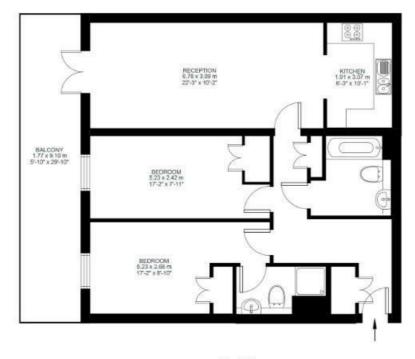

### Features

- Two double bedrooms
- Two bathrooms
- Secure modern development
- Over 800 square feet of internal living space
- Private balcony spanning the width of the property
- Allocated off-street
  parking space

#### Morrish Road, Brixton, SW2

While we do try our very best, floor plans are produced as a guide only and we take no responsibility for the precise accuracy with which any property is represented

# Morrish Road

First Floor