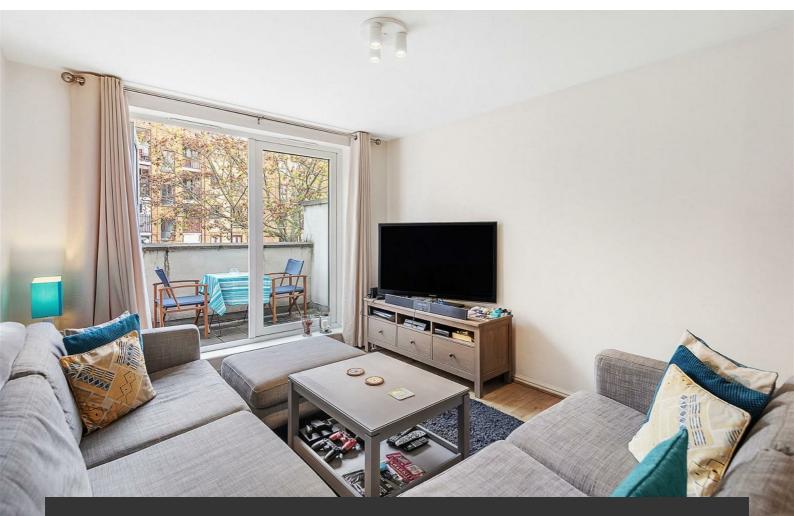

## **Property Details**

A fantastic, two double bedroom, two bathroom flat, on the first floor of a contemporary development on Morrish Road. The reception room is open plan with doors that allow the living space to flow seamlessly out onto the large, private balcony, which spans the width of the entire property – the perfect outdoor space in which to relax during the warmer months. The open plan area is a great size, with ample space to both relax and dine. Both the bedrooms are spacious and similar in size, each benefiting from some convenient built-in storage. The master bedroom further benefits from a modern en-suite shower room, which matches the family bathroom in a sleek and contemporary style. This bright and airy apartment is ideal for anyone looking to rent out a bedroom or share with friends thanks to the two well-proportioned bedrooms and the additional bathroom. The property also benefits from underground parking and some handy bike storage within this secure, modern build development. As far as locations go, it's fantastic. Morrish Road is a quiet and sleepy residential street, popular for its proximity to Brixton (16-19 mins), Streatham Hill (10-12 mins) and Clapham (16-18 mins).

### Features

- Two double bedrooms
- Two bathrooms
- Secure modern development
- Over 800 square feet of internal living space
- Private balcony spanning the width of the property
- Allocated off-street
  parking space