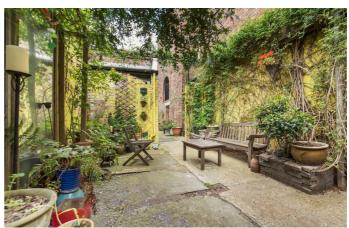

### **Property Details**

A two double bedroom flat is nestled quietly on the second floor of a characterful Victorian mansion block on Crownstone Road. The property has 700 square feet of internal living space and comprises a separate living room at the front of the building with original features, a modern kitchen with ample dining space and two double bedrooms which share a contemporary bathroom. A set of stairs lead down to a connected set of communal gardens. Effra Mansions is positioned with a supermarket at the end of the road and it's a three-minute walk from Brockwell Park and within a ten-minute stroll to Brixton town centre. The restaurants and cafes in Herne Hill are all within a pleasant fifteen-minute walk through Brockwell Park.