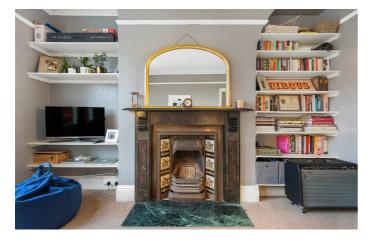

### **Property Details**

A two double bedroom flat is nestled quietly on the second floor of a characterful Victorian mansion block on Crownstone Road. The property has 700 square feet of internal living space and comprises a separate living room at the front of the building with original features, a modern kitchen with ample dining space and two double bedrooms which share a contemporary bathroom. A set of stairs lead down to a connected set of communal gardens. Effra Mansions is positioned with a supermarket at the end of the road and it's a three-minute walk from Brockwell Park and within a ten-minute stroll to Brixton town centre. The restaurants and cafes in Herne Hill are all within a pleasant fifteen-minute walk through Brockwell Park.