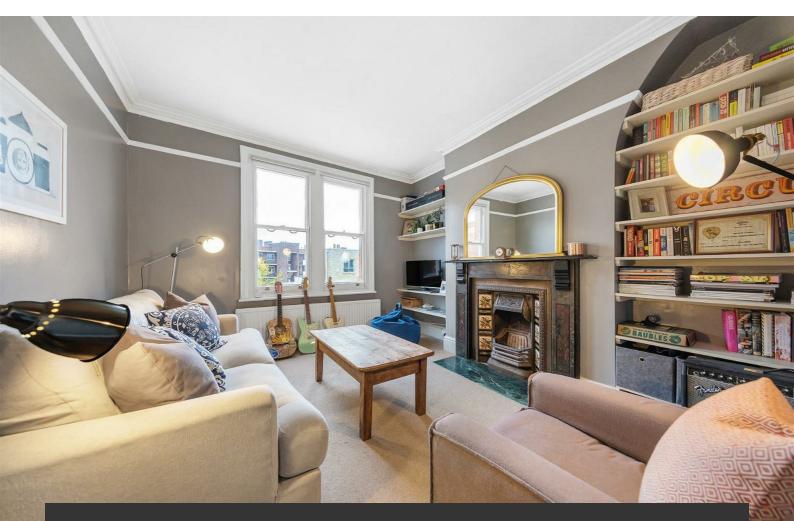

### **Property Details**

A two double bedroom flat is nestled quietly on the second floor of a characterful Victorian mansion block on Crownstone Road. The property has 700 square feet of internal living space and comprises a separate living room at the front of the building with original features, a modern kitchen with ample dining space and two double bedrooms which share a contemporary bathroom. A set of stairs lead down to a connected set of communal gardens. Effra Mansions is positioned with a supermarket at the end of the road and it's a three-minute walk from Brockwell Park and within a ten-minute stroll to Brixton town centre. The restaurants and cafes in Herne Hill are all within a pleasant fifteen-minute walk through Brockwell Park.

### Features

- Two double bedrooms
- Period mansion block
- Characterful features
- Communal garden
- 700 square feet of internal living space
- Three-minute walk to Brockwell Park
- A ten-minute walk to Brixton tube station