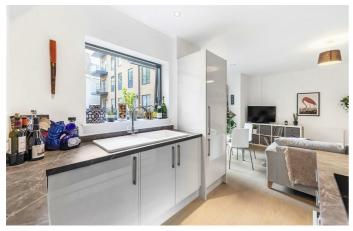

Property Details

A bright and airy one double bedroom apartment located on a very popular residential street in the heart of vibrant Streatham Hill. This beautifully presented modern property is situated on Blairderry Road, opposite the 'ABCD' roads, a stone's throw from Streatham Hill station and all that the high street offers in terms of shopping, restaurants and quick transport links into central London. There are fantastic bus routes for easy access to Brixton, Balham, Tooting and Clapham. Tooting Bec Common, with its vast green spaces and popular Lido, is also within a ten to fifteen-minute walk. The bedroom is a comfortable double, flooded with light from a large-pane window, double glazed to the highest modern energy standards and boasting some handy built-in storage. The reception room is open plan with a large living area and stylish, modern kitchen, complete with integrated appliances. The large-pane windows in the bedroom are mirrored here in the reception room and help to create a bright and airy atmosphere. Glass and natural light are a theme throughout this spacious apartment and there is a luxury bathroom with a high standard of fixtures and fittings. The grounds are beautifully maintained and the communal gardens are the perfect space to enjoy the warmer months. Chain-free.