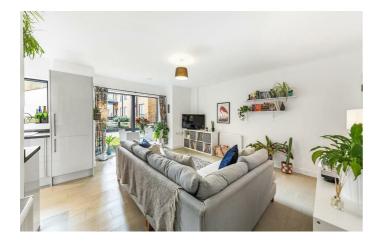

Property Details

A bright and airy one double bedroom apartment located on a very popular residential street in the heart of vibrant Streatham Hill. This beautifully presented modern property is situated on Blairderry Road, opposite the 'ABCD' roads, a stone's throw from Streatham Hill station and all that the high street offers in terms of shopping, restaurants and quick transport links into central London. There are fantastic bus routes for easy access to Brixton, Balham, Tooting and Clapham. Tooting Bec Common, with its vast green spaces and popular Lido, is also within a ten to fifteen-minute walk. The bedroom is a comfortable double, flooded with light from a large-pane window, double glazed to the highest modern energy standards and boasting some handy built-in storage. The reception room is open plan with a large living area and stylish, modern kitchen, complete with integrated appliances. The large-pane windows in the bedroom are mirrored here in the reception room and help to create a bright and airy atmosphere. Glass and natural light are a theme throughout this spacious apartment and there is a luxury bathroom with a high standard of fixtures and fittings. The grounds are beautifully maintained and the communal gardens are the perfect space to enjoy the warmer months. Chain-free.