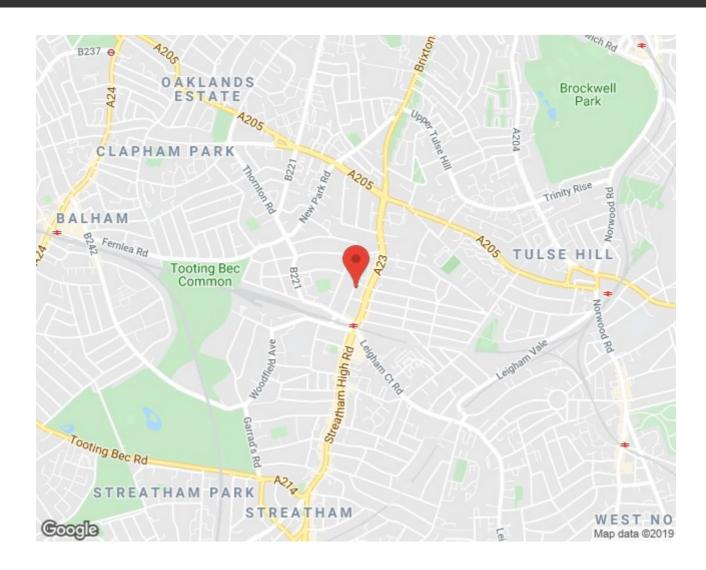

Property Details

A bright and airy one double bedroom apartment located on a very popular residential street in the heart of vibrant Streatham Hill. This beautifully presented modern property is situated on Blairderry Road, opposite the 'ABCD' roads, a stone's throw from Streatham Hill station and all that the high street offers in terms of shopping, restaurants and quick transport links into central London. There are fantastic bus routes for easy access to Brixton, Balham, Tooting and Clapham. Tooting Bec Common, with its vast green spaces and popular Lido, is also within a ten to fifteen-minute walk. The bedroom is a comfortable double, flooded with light from a large-pane window, double glazed to the highest modern energy standards and boasting some handy built-in storage. The reception room is open plan with a large living area and stylish, modern kitchen, complete with integrated appliances. The large-pane windows in the bedroom are mirrored here in the reception room and help to create a bright and airy atmosphere. Glass and natural light are a theme throughout this spacious apartment and there is a luxury bathroom with a high standard of fixtures and fittings. The grounds are beautifully maintained and the communal gardens are the perfect space to enjoy the warmer months. Chain-free.