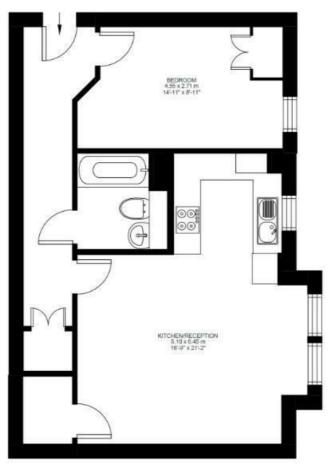

#### **Features**

- One double bedroom
- Secure modern development
- Bright and airy throughout
- Nearly 600 square feet of internal living space
- Completely refurbished throughout recently
- Bike storage
- Sought-after location
- Close to transport links
- Chain-free

## Blairderry Road

Ground Floor