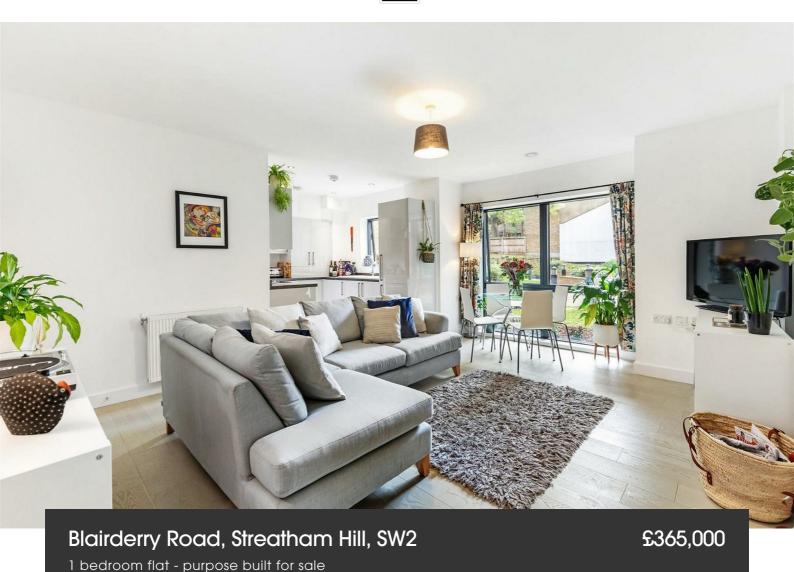

Property Details

A bright and airy one double bedroom apartment located on a very popular residential street in the heart of vibrant Streatham Hill. This beautifully presented modern property is situated on Blairderry Road, opposite the 'ABCD' roads, a stone's throw from Streatham Hill station and all that the high street offers in terms of shopping, restaurants and quick transport links into central London. There are fantastic bus routes for easy access to Brixton, Balham, Tooting and Clapham. Tooting Bec Common, with its vast green spaces and popular Lido, is also within a ten to fifteen-minute walk. The bedroom is a comfortable double, flooded with light from a large-pane window, double glazed to the highest modern energy standards and boasting some handy built-in storage. The reception room is open plan with a large living area and stylish, modern kitchen, complete with integrated appliances. The large-pane windows in the bedroom are mirrored here in the reception room and help to create a bright and airy atmosphere. Glass and natural light are a theme throughout this spacious apartment and there is a luxury bathroom with a high standard of fixtures and fittings. The grounds are beautifully maintained and the communal gardens are the perfect space to enjoy the warmer months. Chain-free.

## Blairderry Road, Streatham Hill, SW2

### Blairderry Road, Streatham Hill, SW2