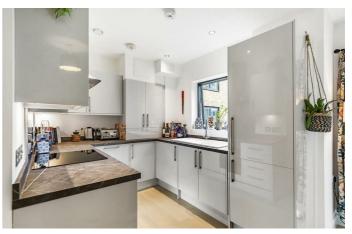

Property Details

A bright and airy one double bedroom apartment located on a very popular residential street in the heart of vibrant Streatham Hill. This beautifully presented modern property is situated on Blairderry Road, opposite the 'ABCD' roads, a stone's throw from Streatham Hill station and all that the high street offers in terms of shopping, restaurants and quick transport links into central London. There are fantastic bus routes for easy access to Brixton, Balham, Tooting and Clapham. Tooting Bec Common, with its vast green spaces and popular Lido, is also within a ten to fifteen-minute walk. The bedroom is a comfortable double, flooded with light from a large-pane window, double glazed to the highest modern energy standards and boasting some handy built-in storage. The reception room is open plan with a large living area and stylish, modern kitchen, complete with integrated appliances. The large-pane windows in the bedroom are mirrored here in the reception room and help to create a bright and airy atmosphere. Glass and natural light are a theme throughout this spacious apartment and there is a luxury bathroom with a high standard of fixtures and fittings. The grounds are beautifully maintained and the communal gardens are the perfect space to enjoy the warmer months. Chain-free.