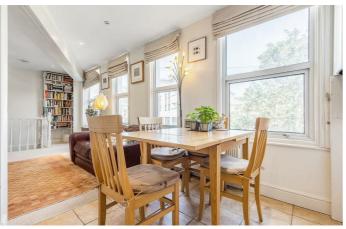

### **Property Details**

A light and airy, split-level, two double bedroom maisonette in a period building with 650 square feet of living space. The bright open plan living space on the first floor features a defined area to relax and a modern eat-in kitchen with access to a WC. Stairs lead to two double bedrooms at either end of the building and a fresh bathroom with walk-in shower. The private entrance, coupled with the living space on one floor and the bedrooms on the floor above, make this split level apartment feel like a home. Brixton station is a twominute walk and Clapham High Street is a ten-minute stroll.

## Features

- Two double bedrooms
- Period conversion
- Maisonette
- Own front door
- Central location
- Close to transport links
- Split-level
- Bright and airy throughout
- Walking distance to three tube stations
- Chain-free