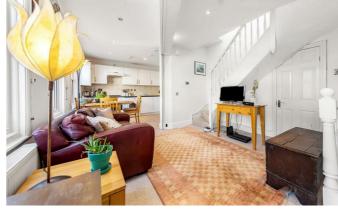

### **Property Details**

A light and airy, split-level, two double bedroom maisonette in a period building with 650 square feet of living space. The bright open plan living space on the first floor features a defined area to relax and a modern eat-in kitchen with access to a WC. Stairs lead to two double bedrooms at either end of the building and a fresh bathroom with walk-in shower. The private entrance, coupled with the living space on one floor and the bedrooms on the floor above, make this split level apartment feel like a home. Brixton station is a twominute walk and Clapham High Street is a ten-minute stroll.

## Features

- Two double bedrooms
- Period conversion
- Maisonette
- Own front door
- Central location
- Close to transport links
- Split-level
- Bright and airy throughout
- Walking distance to three tube stations
- Chain-free