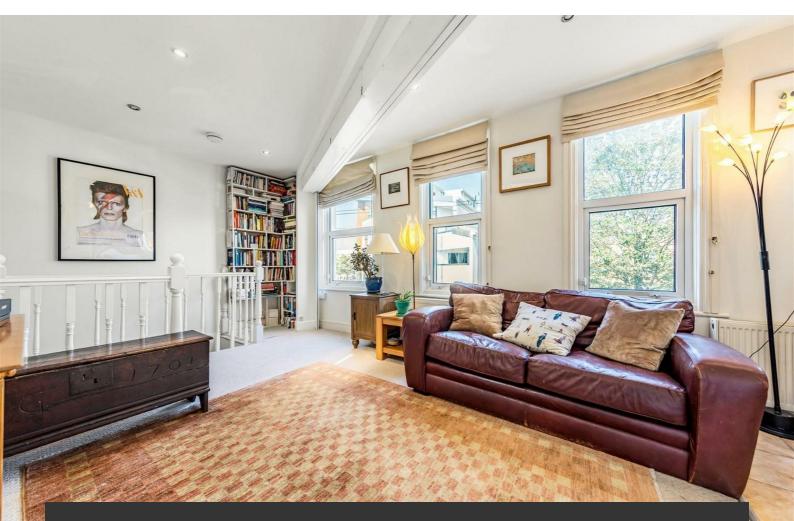

### **Property Details**

A light and airy, split-level, two double bedroom maisonette in a period building with 650 square feet of living space. The bright open plan living space on the first floor features a defined area to relax and a modern eat-in kitchen with access to a WC. Stairs lead to two double bedrooms at either end of the building and a fresh bathroom with walk-in shower. The private entrance, coupled with the living space on one floor and the bedrooms on the floor above, make this split level apartment feel like a home. Brixton station is a twominute walk and Clapham High Street is a ten-minute stroll.

## Features

- Two double bedrooms
- Period conversion
- Maisonette
- Own front door
- Central location
- Close to transport links
- Split-level
- Bright and airy throughout
- Walking distance to three tube stations
- Chain-free