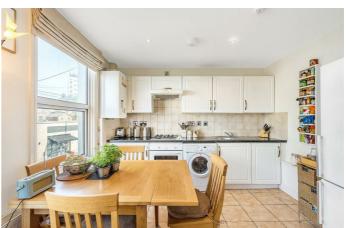

### **Property Details**

A light and airy, split-level, two double bedroom maisonette in a period building with 650 square feet of living space. The bright open plan living space on the first floor features a defined area to relax and a modern eat-in kitchen with access to a WC. Stairs lead to two double bedrooms at either end of the building and a fresh bathroom with walk-in shower. The private entrance, coupled with the living space on one floor and the bedrooms on the floor above, make this split level apartment feel like a home. Brixton station is a twominute walk and Clapham High Street is a ten-minute stroll.

## Features

- Two double bedrooms
- Period conversion
- Maisonette
- Own front door
- Central location
- Close to transport links
- Split-level
- Bright and airy throughout
- Walking distance to three tube stations
- Chain-free