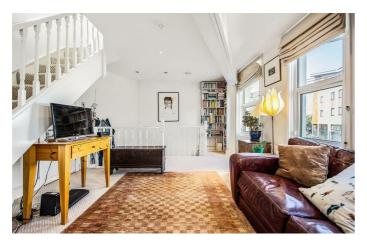

### **Property Details**

A light and airy, split-level, two double bedroom maisonette in a period building with 650 square feet of living space. The bright open plan living space on the first floor features a defined area to relax and a modern eat-in kitchen with access to a WC. Stairs lead to two double bedrooms at either end of the building and a fresh bathroom with walk-in shower. The private entrance, coupled with the living space on one floor and the bedrooms on the floor above, make this split level apartment feel like a home. Brixton station is a twominute walk and Clapham High Street is a ten-minute stroll.

## Features

- Two double bedrooms
- Period conversion
- Maisonette
- Own front door
- Central location
- Close to transport links
- Split-level
- Bright and airy throughout
- Walking distance to three tube stations
- Chain-free