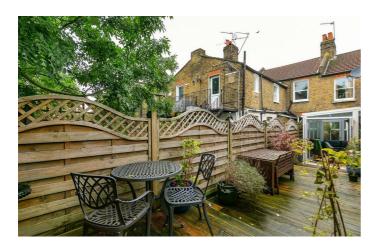

# Property Details

A two double bedroom purpose-built Victorian garden flat in a lovely residential road sandwiched between Brixton and Clapham. This period property has its own front door and comprises two comfortable double bedrooms, a fantastic kitchen diner which flows seamlessly through to a wonderfully bright reception area in the glass-built conservatory, a modern bathroom and a private East facing garden. The flat is a short walk from both Clapham and Brixton and all that these two in-demand areas have to offer. Brockwell Park is within close proximity and a wide selection of local transport links which include Brixton tube and rail station (a fifteen-minute walk), three tube stations in Clapham (Northern Line), Herne Hill station (British Rail) and numerous bus links which take you down the hill to Brixton tube within a few minutes and then through and onto Central London. Leasehold plus freehold to the entire building.

### **Features**

- Two double bedrooms
- Purpose-Built Victorian flat
- Own front door
- Good dimensions
- Private garden
- Recently redecorated
- Chain-free
- Leasehold plus freehold to the entire building