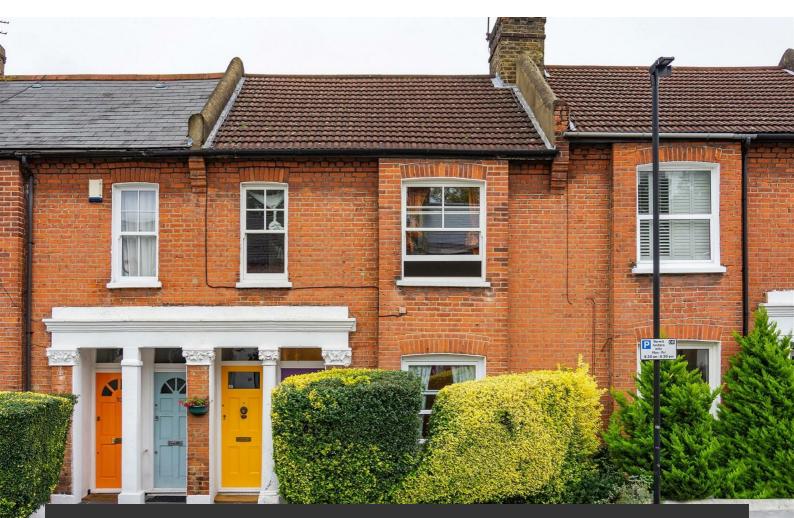

# Property Details

A two double bedroom purpose-built Victorian garden flat in a lovely residential road sandwiched between Brixton and Clapham. This period property has its own front door and comprises two comfortable double bedrooms, a fantastic kitchen diner which flows seamlessly through to a wonderfully bright reception area in the glass-built conservatory, a modern bathroom and a private East facing garden. The flat is a short walk from both Clapham and Brixton and all that these two in-demand areas have to offer. Brockwell Park is within close proximity and a wide selection of local transport links which include Brixton tube and rail station (a fifteen-minute walk), three tube stations in Clapham (Northern Line), Herne Hill station (British Rail) and numerous bus links which take you down the hill to Brixton tube within a few minutes and then through and onto Central London. Leasehold plus freehold to the entire building.

### **Features**

- Two double bedrooms
- Purpose-Built Victorian flat
- Own front door
- Good dimensions
- Private garden
- Recently redecorated
- Chain-free
- Leasehold plus freehold to the entire building