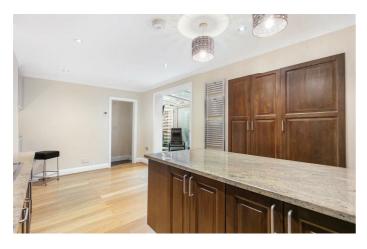

# Property Details

A two double bedroom purpose-built Victorian garden flat in a lovely residential road sandwiched between Brixton and Clapham. This period property has its own front door and comprises two comfortable double bedrooms, a fantastic kitchen diner which flows seamlessly through to a wonderfully bright reception area in the glass-built conservatory, a modern bathroom and a private East facing garden. The flat is a short walk from both Clapham and Brixton and all that these two in-demand areas have to offer. Brockwell Park is within close proximity and a wide selection of local transport links which include Brixton tube and rail station (a fifteen-minute walk), three tube stations in Clapham (Northern Line), Herne Hill station (British Rail) and numerous bus links which take you down the hill to Brixton tube within a few minutes and then through and onto Central London. Leasehold plus freehold to the entire building.

### **Features**

- Two double bedrooms
- Purpose-Built Victorian flat
- Own front door
- Good dimensions
- Private garden
- Recently redecorated
- Chain-free
- Leasehold plus freehold to the entire building