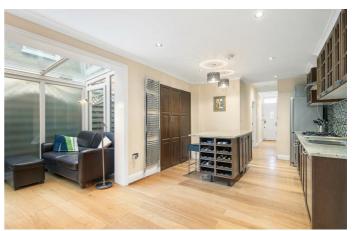

# Property Details

A two double bedroom purpose-built Victorian garden flat in a lovely residential road sandwiched between Brixton and Clapham. This period property has its own front door and comprises two comfortable double bedrooms, a fantastic kitchen diner which flows seamlessly through to a wonderfully bright reception area in the glass-built conservatory, a modern bathroom and a private East facing garden. The flat is a short walk from both Clapham and Brixton and all that these two in-demand areas have to offer. Brockwell Park is within close proximity and a wide selection of local transport links which include Brixton tube and rail station (a fifteen-minute walk), three tube stations in Clapham (Northern Line), Herne Hill station (British Rail) and numerous bus links which take you down the hill to Brixton tube within a few minutes and then through and onto Central London. Leasehold plus freehold to the entire building.