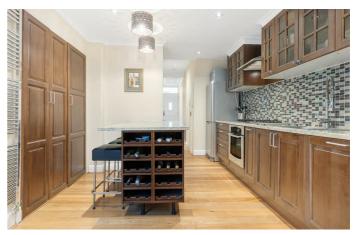

# Property Details

A two double bedroom purpose-built Victorian garden flat in a lovely residential road sandwiched between Brixton and Clapham. This period property has its own front door and comprises two comfortable double bedrooms, a fantastic kitchen diner which flows seamlessly through to a wonderfully bright reception area in the glass-built conservatory, a modern bathroom and a private East facing garden. The flat is a short walk from both Clapham and Brixton and all that these two in-demand areas have to offer. Brockwell Park is within close proximity and a wide selection of local transport links which include Brixton tube and rail station (a fifteen-minute walk), three tube stations in Clapham (Northern Line), Herne Hill station (British Rail) and numerous bus links which take you down the hill to Brixton tube within a few minutes and then through and onto Central London. Leasehold plus freehold to the entire building.

### **Features**

- Two double bedrooms
- Purpose-Built Victorian flat
- Own front door
- Good dimensions
- Private garden
- Recently redecorated
- Chain-free
- Leasehold plus freehold to the entire building