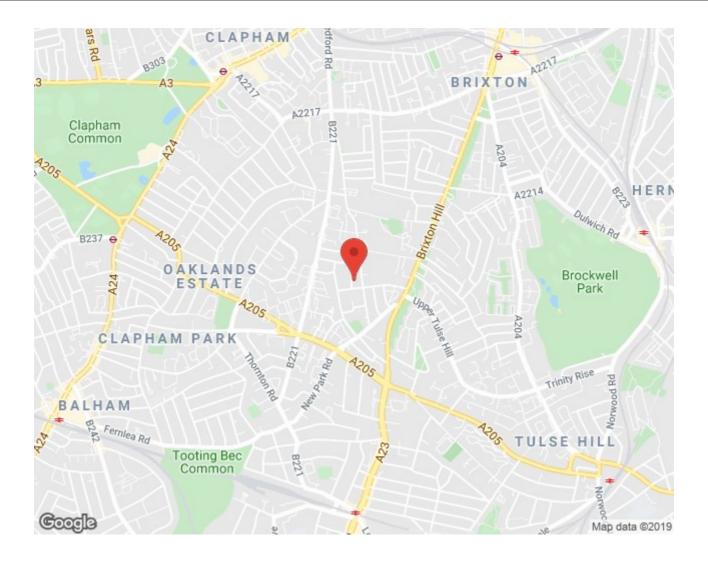

# Property Details

A two double bedroom purpose-built Victorian garden flat in a lovely residential road sandwiched between Brixton and Clapham. This period property has its own front door and comprises two comfortable double bedrooms, a fantastic kitchen diner which flows seamlessly through to a wonderfully bright reception area in the glass-built conservatory, a modern bathroom and a private East facing garden. The flat is a short walk from both Clapham and Brixton and all that these two in-demand areas have to offer. Brockwell Park is within close proximity and a wide selection of local transport links which include Brixton tube and rail station (a fifteen-minute walk), three tube stations in Clapham (Northern Line), Herne Hill station (British Rail) and numerous bus links which take you down the hill to Brixton tube within a few minutes and then through and onto Central London. Leasehold plus freehold to the entire building.