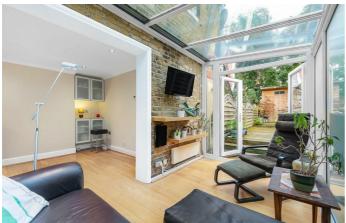

# Property Details

A two double bedroom purpose-built Victorian garden flat in a lovely residential road sandwiched between Brixton and Clapham. This period property has its own front door and comprises two comfortable double bedrooms, a fantastic kitchen diner which flows seamlessly through to a wonderfully bright reception area in the glass-built conservatory, a modern bathroom and a private East facing garden. The flat is a short walk from both Clapham and Brixton and all that these two in-demand areas have to offer. Brockwell Park is within close proximity and a wide selection of local transport links which include Brixton tube and rail station (a fifteen-minute walk), three tube stations in Clapham (Northern Line), Herne Hill station (British Rail) and numerous bus links which take you down the hill to Brixton tube within a few minutes and then through and onto Central London. Leasehold plus freehold to the entire building.