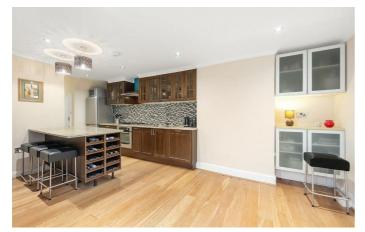

# Property Details

A two double bedroom purpose-built Victorian garden flat in a lovely residential road sandwiched between Brixton and Clapham. This period property has its own front door and comprises two comfortable double bedrooms, a fantastic kitchen diner which flows seamlessly through to a wonderfully bright reception area in the glass-built conservatory, a modern bathroom and a private East facing garden. The flat is a short walk from both Clapham and Brixton and all that these two in-demand areas have to offer. Brockwell Park is within close proximity and a wide selection of local transport links which include Brixton tube and rail station (a fifteen-minute walk), three tube stations in Clapham (Northern Line), Herne Hill station (British Rail) and numerous bus links which take you down the hill to Brixton tube within a few minutes and then through and onto Central London. Leasehold plus freehold to the entire building.