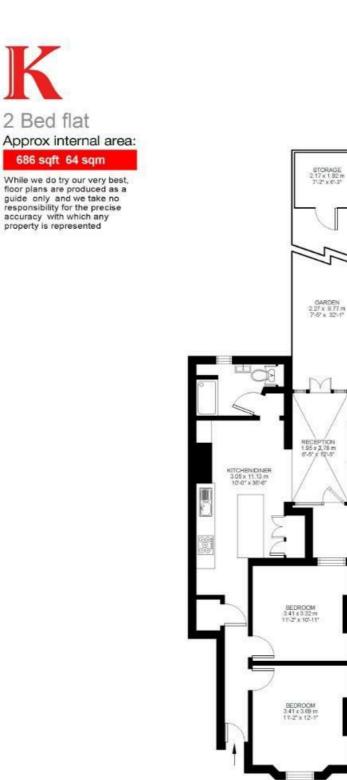

#### Wingford Road, Brixton, SW2

2 Bed flat

686 sqft 64 sqm

## Wingford Road

Ground Floor